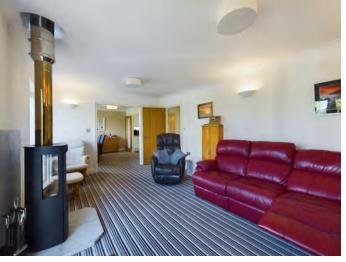

Upon entering the property, you will find yourself in a smartlydecorated landing. Stepping further in, you will find an open plan living area that includes a modern kitchen, roomy dining room, and ample living space - all bathed in plenty of natural light and perfect for entertaining family and friends. Accessible from the living room is a balcony that leads to the attractive garden. Also on the top level is the first bedroom and a toilet.