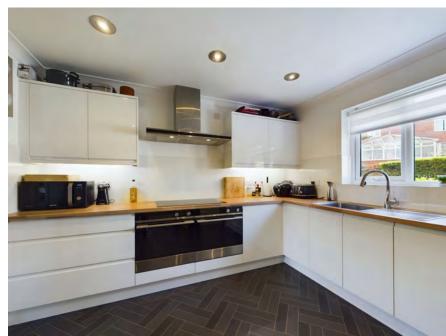

Upon entering the property, you will find yourself in a smartlydecorated landing. Stepping further in, you will find an open plan living area that includes a modern kitchen, roomy dining room, and ample living space - all bathed in plenty of natural light and perfect for entertaining family and friends. Accessible from the living room is a balcony that leads to the attractive garden. Also on the top level is the first bedroom and a toilet.