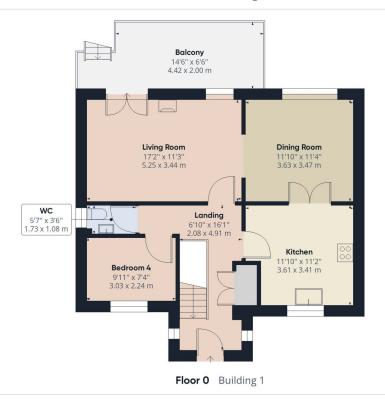

Upon entering the property, you will find yourself in a smartlydecorated landing. Stepping further in, you will find an open plan living area that includes a modern kitchen, roomy dining room, and ample living space - all bathed in plenty of natural light and perfect for entertaining family and friends. Accessible from the living room is a balcony that leads to the attractive garden. Also on the top level is the first bedroom and a toilet.