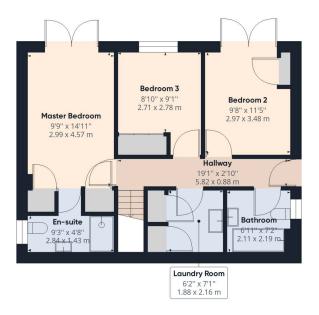

Going downstairs, you will be greeted by the capacious master bedroom with an en-suite shower room and toilet as well as doors opening to the garden. As we head down the hall we reach the third well finished bedroom. Across from the bedroom is a utility room with a storage area beneath the stairs. Further down the hallway is the fourth bedroom, also with doors that open to the garden. The bottom level houses the contemporary family bathroom.