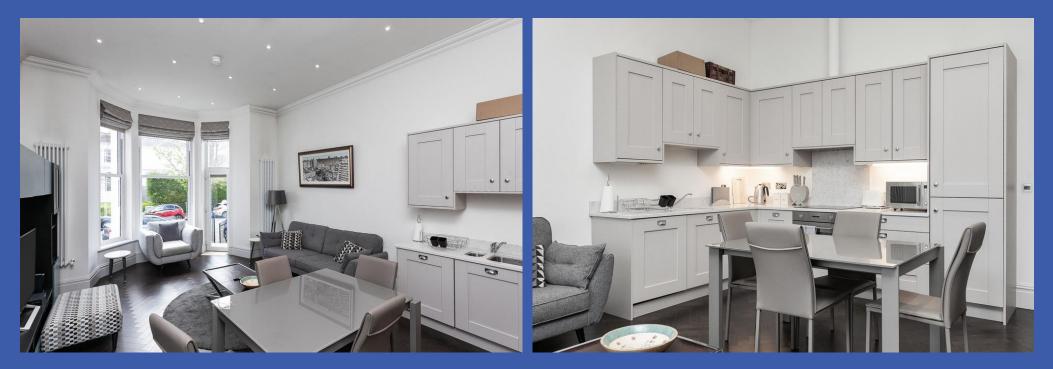

The accommodation offers stylish open plan living/ dining/ kitchen, two double bedrooms, master with ensuite shower room, and modern bathroom. There is a private sheltered sitting area to the rear and one allocated parking space for the apartment. There is further benefits of gas fired central heating and double glazing adding to a high energy efficiency rating.

**KITCHEN** Range of high and low level units, Granite work surfaces with matching splash back, 1.5 bowl single drainer stainless steel sink unit with Granite drainer, integrated fridge freezer, integrated dishwasher, Smeg 4 ring hob with matching electric oven under and matching Granite splashback and extractor fan, engineered herring bone floor