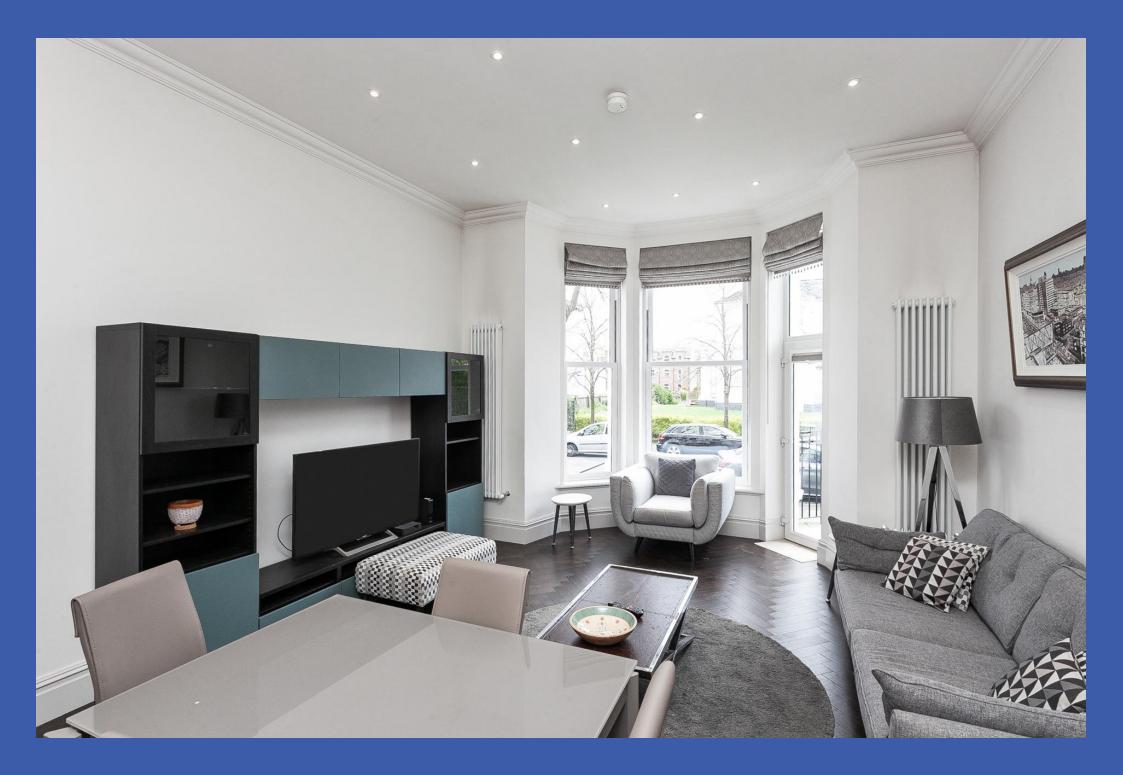

The accommodation offers stylish open plan living/ dining/ kitchen, two double bedrooms, master with ensuite shower room, and modern bathroom. There is a private sheltered sitting area to the rear and one allocated parking space for the apartment. There is further benefits of gas fired central heating and double glazing adding to a high energy efficiency rating.

## **PROPERTY COMPRISES**

Communal front door to communal entrance hall, front door to..

ENTRANCE HALL Utility cupboard with gas fired boiler and plumbed for washing machine

LOUNGE WITH DINING AREA Bay window, cornice ceiling, low voltage spots, external access, open plan to...