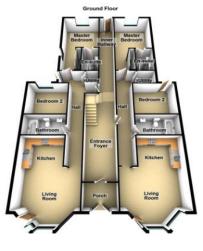

## **PROPERTY COMPRISES**

Communal front door to communal entrance hall, front door to..

ENTRANCE HALL Utility cupboard with gas fired boiler and plumbed for washing machine

LOUNGE WITH DINING AREA Bay window, cornice ceiling, low voltage spots, external access, open plan to...

**KITCHEN** Range of high and low level units, Granite work surfaces with matching splash back, 1.5 bowl single drainer stainless steel sink unit with Granite drainer, integrated fridge freezer, integrated dishwasher, Smeg 4 ring hob with matching electric oven under and matching Granite splashback and extractor fan, engineered herring bone floor

BEDROOM 20' 7" x 9' 9" (6.27m x 2.97m) Extensive range of built in furniture to include robes, storage, bedside tables and drawers

## BEDROOM 10' 7" x 9' 6" (3.23m x 2.9m)

**BATHROOM** White suite comprising wood panelled bath with rainwater shower and splash tiling, vanity unit with storage, low flush wc, part wood panelled walls, extractor fan, tiled floor

OUTSIDE Allocated parking space to front, enclosed and private rear garden area in artificial grass with boundary fence

This plan is for illustrative puropses only, and should not be relied upon Plan modered upon Plantin