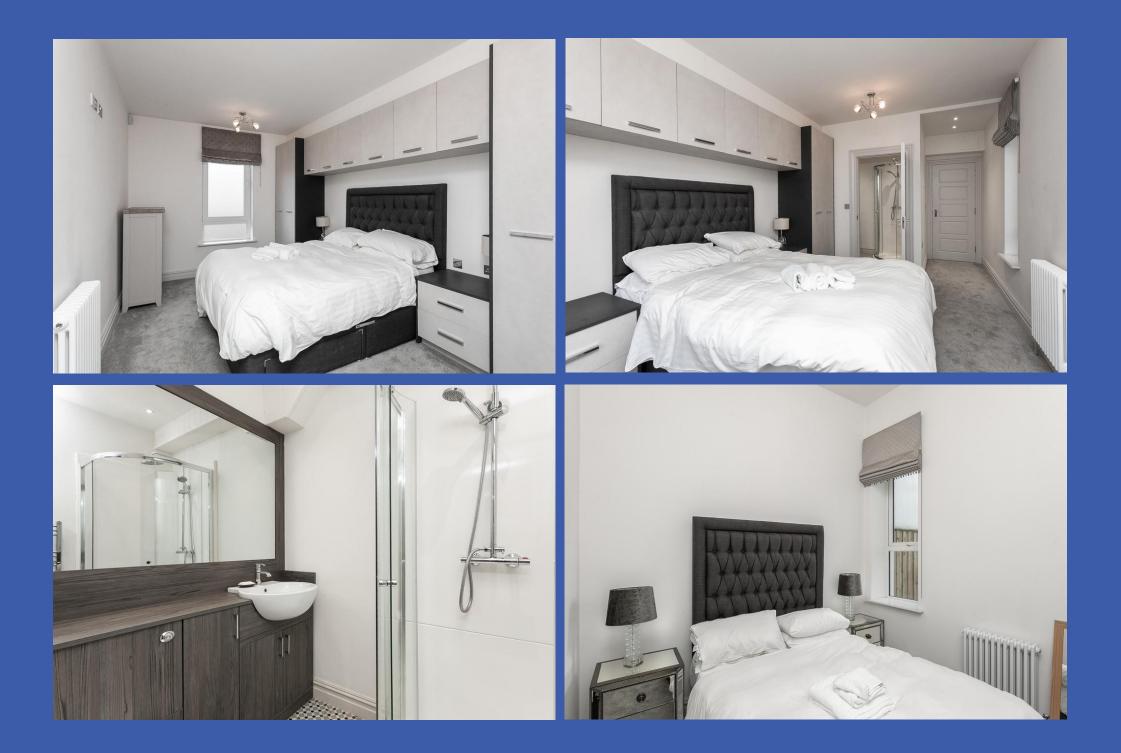

The accommodation offers stylish open plan living/ dining/ kitchen, two double bedrooms, master with ensuite shower room, and modern bathroom. There is a private sheltered sitting area to the rear and one allocated parking space for the apartment. There is further benefits of gas fired central heating and double glazing adding to a high energy efficiency rating.

BEDROOM 20' 7" x 9' 9" (6.27m x 2.97m) Extensive range of built in furniture to include robes, storage, bedside tables and drawers

## BEDROOM 10' 7" x 9' 6" (3.23m x 2.9m)

**BATHROOM** White suite comprising wood panelled bath with rainwater shower and splash tiling, vanity unit with storage, low flush wc, part wood panelled walls, extractor fan, tiled floor