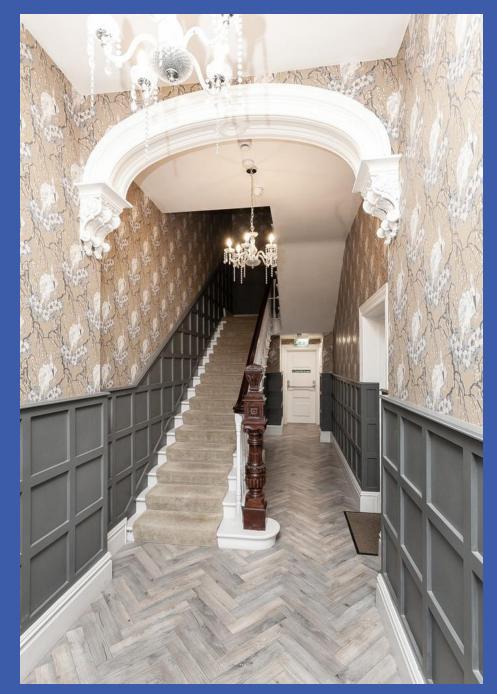

Unusually for an apartment the property has its own front door access as well as access via the communal hallway and the property boasts modern living with bright and neutral decoration throughout, leaving nothing for a future purchaser to do but move in and put their own stamp on the property.

## **PROPERTY COMPRISES**

Communal front door to communal entrance hall, front door to..

ENTRANCE HALL Utility cupboard with gas fired boiler and plumbed for washing machine

LOUNGE WITH DINING AREA Bay window, cornice ceiling, low voltage spots, external access, open plan to...