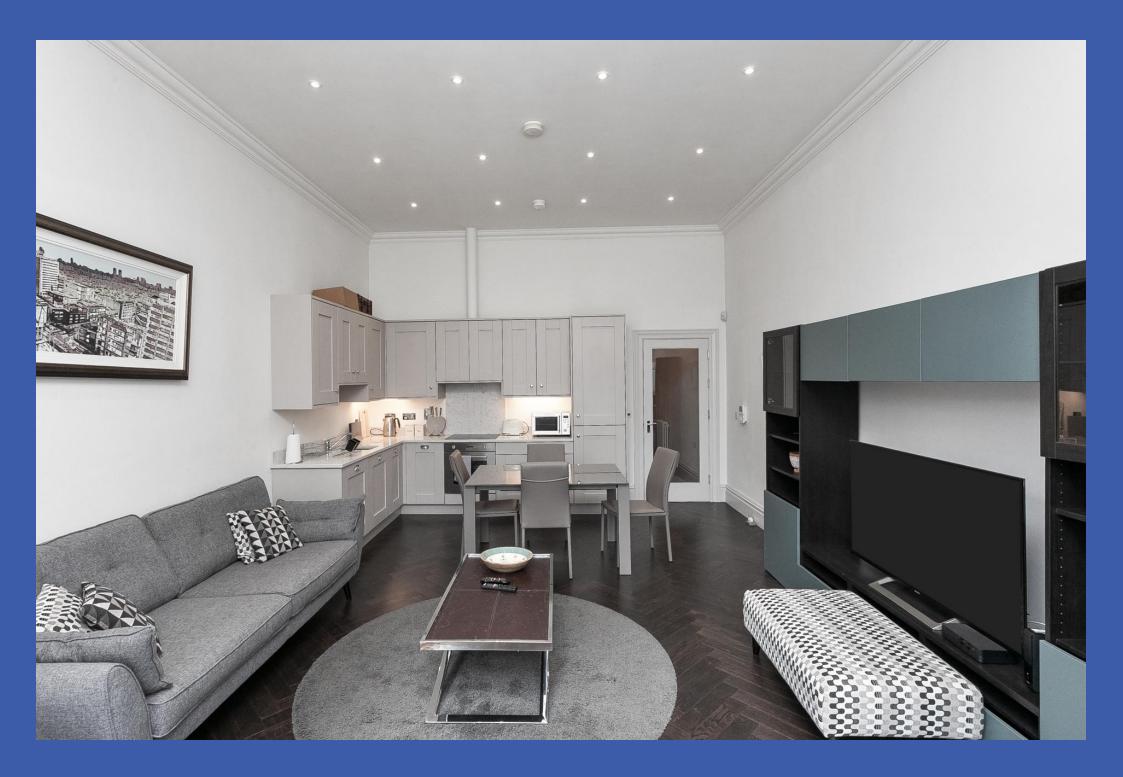

The accommodation offers stylish open plan living/ dining/ kitchen, two double bedrooms, master with ensuite shower room, and modern bathroom. There is a private sheltered sitting area to the rear and one allocated parking space for the apartment. There is further benefits of gas fired central heating and double glazing adding to a high energy efficiency rating.

## **PROPERTY COMPRISES**

Communal front door to communal entrance hall, front door to..

ENTRANCE HALL Utility cupboard with gas fired boiler and plumbed for washing machine

LOUNGE WITH DINING AREA Bay window, cornice ceiling, low voltage spots, external access, open plan to...

**KITCHEN** Range of high and low level units, Granite work surfaces with matching splash back, 1.5 bowl single drainer stainless steel sink unit with Granite drainer, integrated fridge freezer, integrated dishwasher, Smeg 4 ring hob with matching electric oven under and matching Granite splashback and extractor fan, engineered herring bone floor