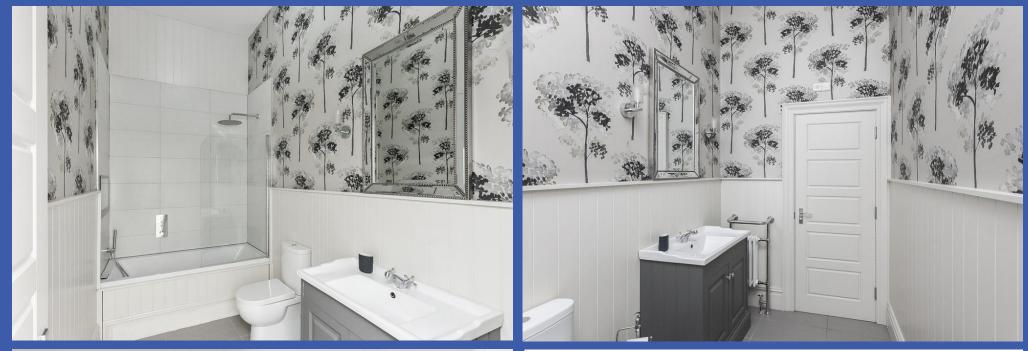

## BEDROOM 10' 7" x 9' 6" (3.23m x 2.9m)

**BATHROOM** White suite comprising wood panelled bath with rainwater shower and splash tiling, vanity unit with storage, low flush wc, part wood panelled walls, extractor fan, tiled floor