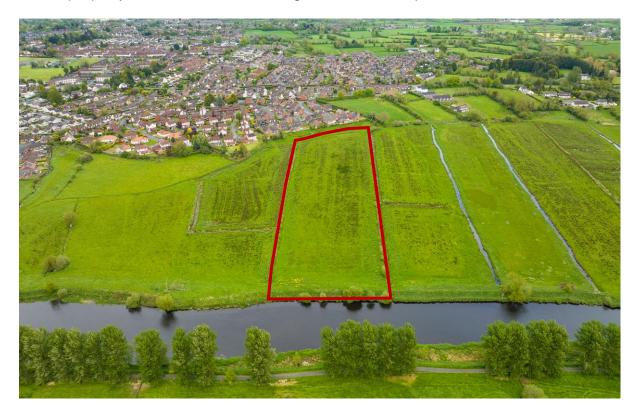

## AREA

The lands are indicated as field No. 1 as shown on the attached DAERA map extending to approx. 6.91 acres (2.80Ha).