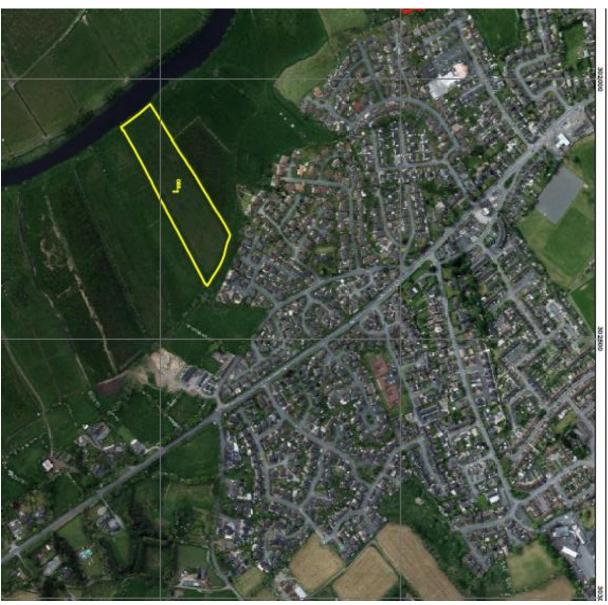

# DAERA MAP

## AREA

The lands are indicated as field No. 1 as shown on the attached DAERA map extending to approx. 6.91 acres (2.80Ha).