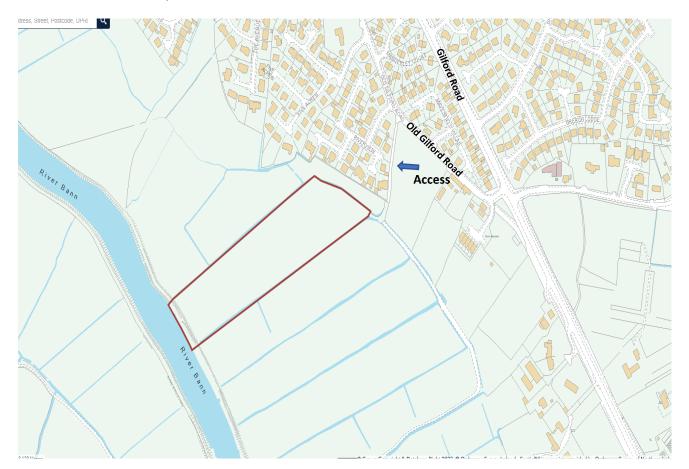

## **LOCATION**

From Portadown, travel approx. 0.5 miles on Gilford Road, turn right onto Old Gilford Road. Travel a short distance and the access lane is on the left hand side adjacent to the Riverview development.

#### □ ACCESS

The lands are to be accessed via a right of way over a shared laneway adjacent to the 'Riverview' development