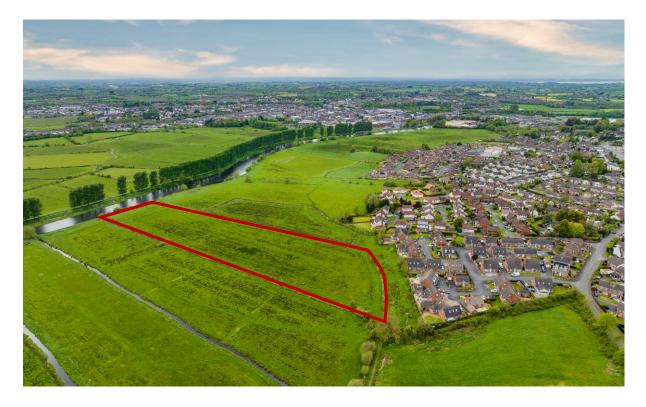

G/23/055

FOR SALE **OLD GILFORD ROAD** PORTADOWN

**GRASSLAND EXTENDING TO APPROX. 6.91 ACRES** FOR SALE

## AREA

The lands are indicated as field No. 1 as shown on the attached DAERA map extending to approx. 6.91 acres (2.80Ha).