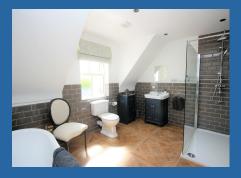

## 45 Ballymacbredan Road, Magheralin.

- An individually designed exclusive residence enjoying a prime position on the Ballymacbredan Road with stunning countryside views to the sunny aspect rear garden
- Attractive front door and glazed side panels and fan light
- Gracious entrance hallway with a bespoke spindled staircase to the first floor landing with oak hand rail and monkey tail detailing
- Elegant drawing room with feature bay window and impressive sandstone fireplace and low level wall panelling
- Beautiful and bright family room with feature sunroom style windows and doors leading to the rear gardens. Inset cast iron stove and reclaimed wooden floor
- Very elegant open plan kitchen with dining area leading through to the living room
- Bespoke fitted kitchen with a very attractive and authentic cabinet design incorporating a traditional style larder, quartz work surfaces including the island unit with breakfast area, integrated appliances including a larder style fridge and freezer, feature cooking area with over mantle and space for a free standing range style cooker, beautifully tiled floor leading in from the hallway, inset sink unit and an attractive corner window to the dining area
- Living room with reclaimed wooden floor and PVC double glazed french doors to the rear garden
- Rear hallway with entrance door leading in from the front driveway and another door leading to the rear garden, stairs to the 1st floor games room
- Beautifully fitted utility room with ample high and low level units with area for a washing machine and an area for a tumble dryer. Separate cloak room with WC and wash hand basin
- Downstairs bedroom and an adjoining ensuite shower room with modern suite including shower, WC and wash hand basin
- Separate play room with reclaimed wooden floor
- Stunning first floor reading landing leading to five further bedrooms, two with ensuite shower rooms
- Stunning bathroom with feature slipper bath, WC and wash hand basin and a walk in shower and feature wall tiles
- Stylish architectural features through out including plaster moulding, some reclaimed wooden floors, reclaimed interior doors and traditional style ironmongery, cast iron traditional style radiators
- PVC double glazed windows including sliding sash window frames to the front of the property
- Oil fired heating
- Integral double garage with twin roller garage doors
- Tarmac driveway and parking areas, attractive stone entrance pillars with electric gates and intercom system
- Very spacious site with neat gardens extensively laid out in lawns with feature patio areas and dining pergola
- Separate summer house with fitted kitchen and feature roof lantern and covered outside dining area