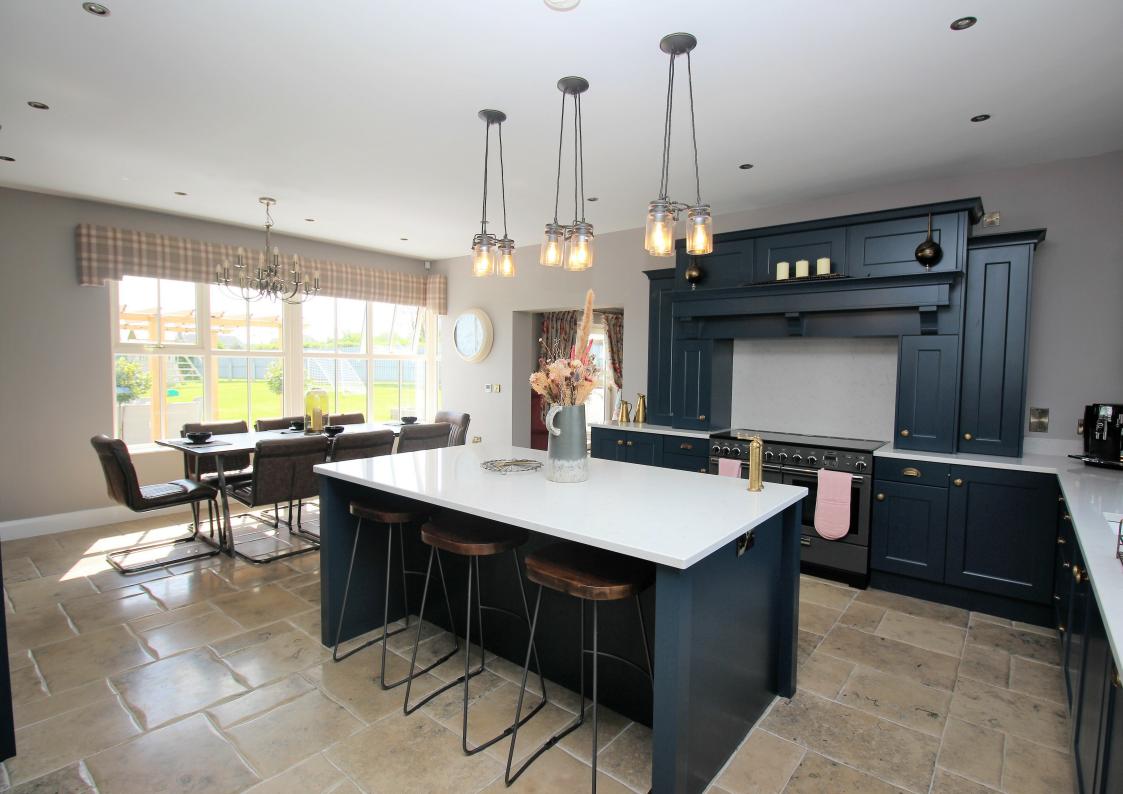

## 45 Ballymacbredan Road, Magheralin.

- An individually designed exclusive residence enjoying a prime position on the Ballymacbredan Road with stunning countryside views to the sunny aspect rear garden
- Attractive front door and glazed side panels and fan light
- Gracious entrance hallway with a bespoke spindled staircase to the first floor landing with oak hand rail and monkey tail detailing
- Elegant drawing room with feature bay window and impressive sandstone fireplace and low level wall panelling
- Beautiful and bright family room with feature sunroom style windows and doors leading to the rear gardens. Inset cast iron stove and reclaimed wooden floor
- Very elegant open plan kitchen with dining area leading through to the living room
- Bespoke fitted kitchen with a very attractive and authentic cabinet design incorporating a traditional style larder, quartz work surfaces including the island unit with breakfast area, integrated appliances including a larder style fridge and freezer, feature cooking area with over mantle and space for a free standing range style cooker, beautifully tiled floor leading in from the hallway, inset sink unit and an attractive corner window to the dining area
- Living room with reclaimed wooden floor and PVC double glazed french doors to the rear garden
- Rear hallway with entrance door leading in from the front driveway and another door leading to the rear garden, stairs to the 1st floor games room
- Beautifully fitted utility room with ample high and low level units with area for a washing machine and an area for a tumble dryer. Separate cloak room with WC and wash hand basin
- Downstairs bedroom and an adjoining ensuite shower room with modern suite including shower, WC and wash hand basin
- Separate play room with reclaimed wooden floor
- Stunning first floor reading landing leading to five further bedrooms, two with ensuite shower rooms
- Stunning bathroom with feature slipper bath, WC and wash hand basin and a walk in shower and feature wall tiles
- Stylish architectural features through out including plaster moulding, some reclaimed wooden floors, reclaimed interior doors and traditional style ironmongery, cast iron traditional style radiators
- PVC double glazed windows including sliding sash window frames to the front of the property
- Oil fired heating
- Integral double garage with twin roller garage doors
- Tarmac driveway and parking areas, attractive stone entrance pillars with electric gates and intercom system
- Very spacious site with neat gardens extensively laid out in lawns with feature patio areas and dining pergola
- Separate summer house with fitted kitchen and feature roof lantern and covered outside dining area

The property has a formal drawing room with bay window, panelled walls and impressive fireplace, a separate family room has a sunny aspect from a feature window design and double doors to the rear garden, a magnificent and bespoke kitchen with dining area, leads through to the living room with doors to the rear garden.