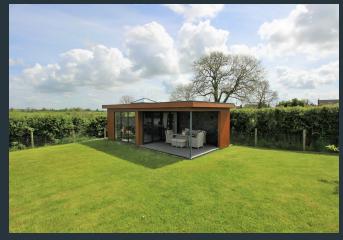

## 45 Ballymacbredan Road, Magheralin.

- An individually designed exclusive residence enjoying a prime position on the Ballymacbredan Road with stunning countryside views to the sunny aspect rear garden
- Attractive front door and glazed side panels and fan light
- Gracious entrance hallway with a bespoke spindled staircase to the first floor landing with oak hand rail and monkey tail detailing
- Elegant drawing room with feature bay window and impressive sandstone fireplace and low level wall panelling
- Beautiful and bright family room with feature sunroom style windows and doors leading to the rear gardens. Inset cast iron stove and reclaimed wooden floor
- Very elegant open plan kitchen with dining area leading through to the living room
- Bespoke fitted kitchen with a very attractive and authentic cabinet design incorporating a traditional style larder, quartz work surfaces including the island unit with breakfast area, integrated appliances including a larder style fridge and freezer, feature cooking area with over mantle and space for a free standing range style cooker, beautifully tiled floor leading in from the hallway, inset sink unit and an attractive corner window to the dining area
- Living room with reclaimed wooden floor and PVC double glazed french doors to the rear garden
- Rear hallway with entrance door leading in from the front driveway and another door leading to the rear garden, stairs to the 1st floor games room
- Beautifully fitted utility room with ample high and low level units with area for a washing machine and an area for a tumble dryer. Separate cloak room with WC and wash hand basin
- Downstairs bedroom and an adjoining ensuite shower room with modern suite including shower, WC and wash hand basin
- Separate play room with reclaimed wooden floor
- Stunning first floor reading landing leading to five further bedrooms, two with ensuite shower rooms
- Stunning bathroom with feature slipper bath, WC and wash hand basin and a walk in shower and feature wall tiles
- Stylish architectural features through out including plaster moulding, some reclaimed wooden floors, reclaimed interior doors and traditional style ironmongery, cast iron traditional style radiators
- PVC double glazed windows including sliding sash window frames to the front of the property
- Oil fired heating
- Integral double garage with twin roller garage doors
- Tarmac driveway and parking areas, attractive stone entrance pillars with electric gates and intercom system
- Very spacious site with neat gardens extensively laid out in lawns with feature patio areas and dining pergola
- Separate summer house with fitted kitchen and feature roof lantern and covered outside dining area