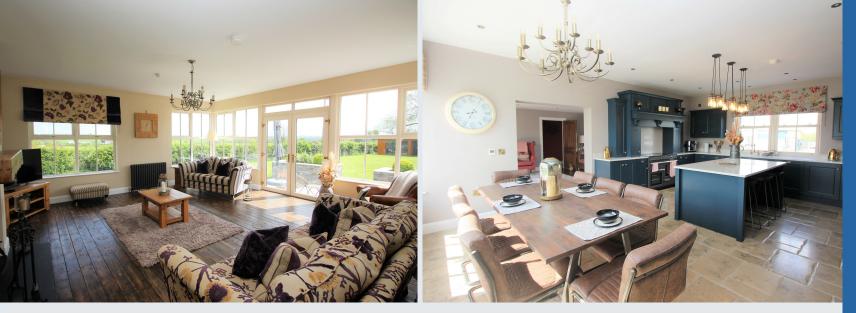

## 45 Ballymacbredan Road, Magheralin.

- An individually designed exclusive residence enjoying a prime position on the Ballymacbredan Road with stunning countryside views to the sunny aspect rear garden
- Attractive front door and glazed side panels and fan light
- Gracious entrance hallway with a bespoke spindled staircase to the first floor landing with oak hand rail and monkey tail detailing
- Elegant drawing room with feature bay window and impressive sandstone fireplace and low level wall panelling
- Beautiful and bright family room with feature sunroom style windows and doors leading to the rear gardens. Inset cast iron stove and reclaimed wooden floor
- Very elegant open plan kitchen with dining area leading through to the living room
- Bespoke fitted kitchen with a very attractive and authentic cabinet design incorporating a traditional style larder, quartz work surfaces including the island unit with breakfast area, integrated appliances including a larder style fridge and freezer, feature cooking area with over mantle and space for a free standing range style cooker, beautifully tiled floor leading in from the hallway, inset sink unit and an attractive corner window to the dining area
- Living room with reclaimed wooden floor and PVC double glazed french doors to the rear garden
- Rear hallway with entrance door leading in from the front driveway and another door leading to the rear garden, stairs to the 1st floor games room
- Beautifully fitted utility room with ample high and low level units with area for a washing machine and an area for a tumble dryer. Separate cloak room with WC and wash hand basin
- Downstairs bedroom and an adjoining ensuite shower room with modern suite including shower, WC and wash hand basin
- Separate play room with reclaimed wooden floor
- Stunning first floor reading landing leading to five further bedrooms, two with ensuite shower rooms
- Stunning bathroom with feature slipper bath, WC and wash hand basin and a walk in shower and feature wall tiles
- Stylish architectural features through out including plaster moulding, some reclaimed wooden floors, reclaimed interior doors and traditional style ironmongery, cast iron traditional style radiators
- PVC double glazed windows including sliding sash window frames to the front of the property
- Oil fired heating
- Integral double garage with twin roller garage doors
- Tarmac driveway and parking areas, attractive stone entrance pillars with electric gates and intercom system
- Very spacious site with neat gardens extensively laid out in lawns with feature patio areas and dining pergola
- Separate summer house with fitted kitchen and feature roof lantern and covered outside dining area

The property has a formal drawing room with bay window, panelled walls and impressive fireplace, a separate family room has a sunny aspect from a feature window design and double doors to the rear garden, a magnificent and bespoke kitchen with dining area, leads through to the living room with doors to the rear garden.