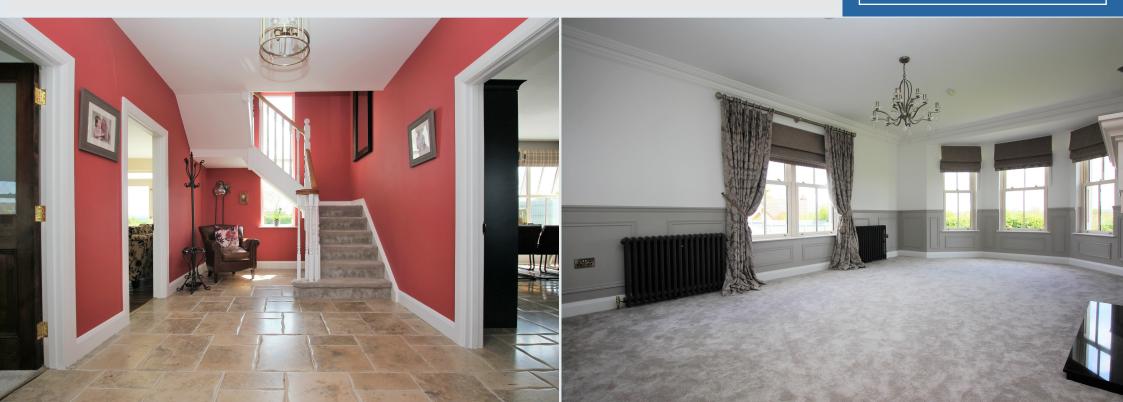

## 45 Ballymacbredan Road, Magheralin.

- An individually designed exclusive residence enjoying a prime position on the Ballymacbredan Road with stunning countryside views to the sunny aspect rear garden
- Attractive front door and glazed side panels and fan light
- Gracious entrance hallway with a bespoke spindled staircase to the first floor landing with oak hand rail and monkey tail detailing
- Elegant drawing room with feature bay window and impressive sandstone fireplace and low level wall panelling
- Beautiful and bright family room with feature sunroom style windows and doors leading to the rear gardens. Inset cast iron stove and reclaimed wooden floor
- Very elegant open plan kitchen with dining area leading through to the living room
- Bespoke fitted kitchen with a very attractive and authentic cabinet design incorporating a traditional style larder, quartz work surfaces including the island unit with breakfast area, integrated appliances including a larder style fridge and freezer, feature cooking area with over mantle and space for a free standing range style cooker, beautifully tiled floor leading in from the hallway, inset sink unit and an attractive corner window to the dining area
- Living room with reclaimed wooden floor and PVC double glazed french doors to the rear garden
- Rear hallway with entrance door leading in from the front driveway and another door leading to the rear garden, stairs to the 1st floor games room
- Beautifully fitted utility room with ample high and low level units with area for a washing machine and an area for a tumble dryer. Separate cloak room with WC and wash hand basin
- Downstairs bedroom and an adjoining ensuite shower room with modern suite including shower, WC and wash hand basin
- Separate play room with reclaimed wooden floor
- Stunning first floor reading landing leading to five further bedrooms, two with ensuite shower rooms
- Stunning bathroom with feature slipper bath, WC and wash hand basin and a walk in shower and feature wall tiles
- Stylish architectural features through out including plaster moulding, some reclaimed wooden floors, reclaimed interior doors and traditional style ironmongery, cast iron traditional style radiators
- PVC double glazed windows including sliding sash window frames to the front of the property
- Oil fired heating
- Integral double garage with twin roller garage doors
- Tarmac driveway and parking areas, attractive stone entrance pillars with electric gates and intercom system
- Very spacious site with neat gardens extensively laid out in lawns with feature patio areas and dining pergola
- Separate summer house with fitted kitchen and feature roof lantern and covered outside dining area