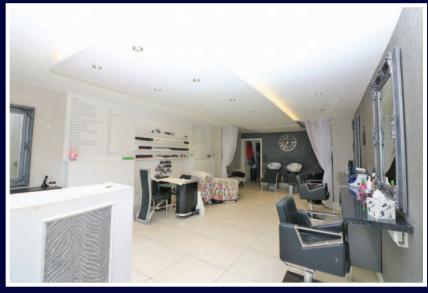

### POPULAR TRADING PITCH

A high profile lock-up shop unit on well occupied Linenhall Street, just off

Newry Street. The unit is well fitted by the last occupant, as a hair dressers,

with hot water hair washing stations in situ and oil fired central heating.

#### Features:

- \* High Profile Retail Unit
- \* Excellent Location on Linenhall Street
- \* Well Fitted including Hot Water Hair Washing Stations
- \* Oil Fired Central Heating
- \* Electric Roller Shutter
- \* Hair Dressing Equipment and Furniture may be Available to Purchase Separately