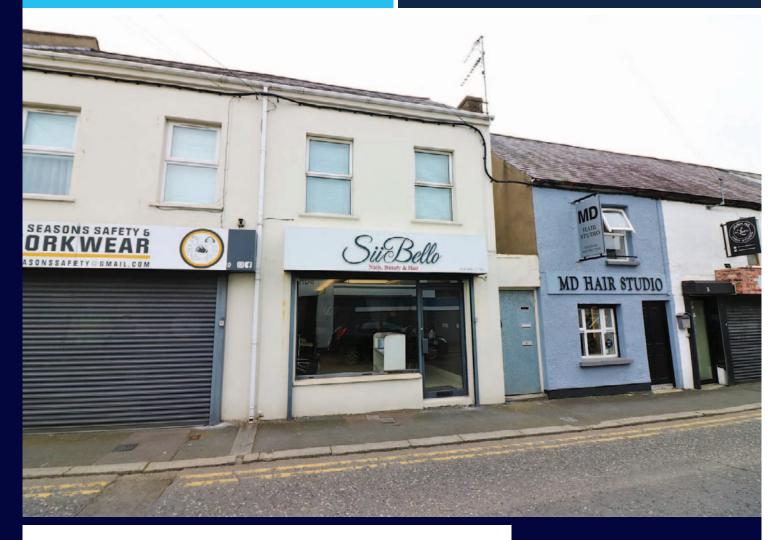

## 9 Linenhall Street BANBRIDGE BT32 3EG

### POPULAR TRADING PITCH

A high profile lock-up shop unit on well occupied Linenhall Street, just off

Newry Street. The unit is well fitted by the last occupant, as a hair dressers,

with hot water hair washing stations in situ and oil fired central heating.

#### Features:

- \* High Profile Retail Unit
- \* Excellent Location on Linenhall Street
- \* Well Fitted including Hot Water Hair Washing Stations
- \* Oil Fired Central Heating
- \* Electric Roller Shutter
- \* Hair Dressing Equipment and Furniture may be Available to Purchase Separately