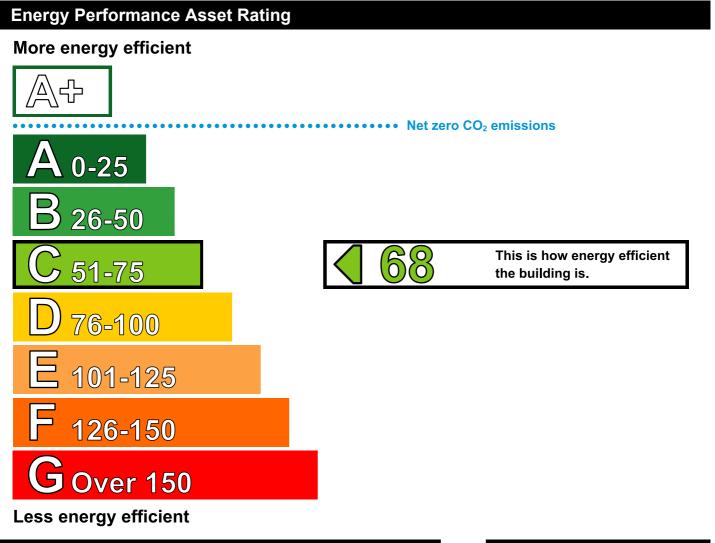

#### 9, Linenhall Street BANBRIDGE BT32 3EG

Certificate Reference Number: 9292-3049-0150-0100-2121

This certificate shows the energy rating of this building. It indicates the energy efficiency of the building fabric and the heating, ventilation, cooling and lighting systems. The rating is compared to two benchmarks for this type of building: one appropriate for new buildings and one appropriate for existing buildings. There is more advice on how to interpret this information on the Department's website www.epb.dfpni.gov.uk.

### **Technical Information**

| Main heating fuel:            | Oil                             |
|-------------------------------|---------------------------------|
| Building environment:         | Heating and Natural Ventilation |
| Total useful floor area (m²): | 48                              |
| Building complexity (NOS leve | əl): 3                          |
| Building emission rate (kgCO  | <mark>2/m²):</mark> 122.18      |

### Benchmarks

Buildings similar to this one could have rating as follows:

If newly built If typical of the existing stock