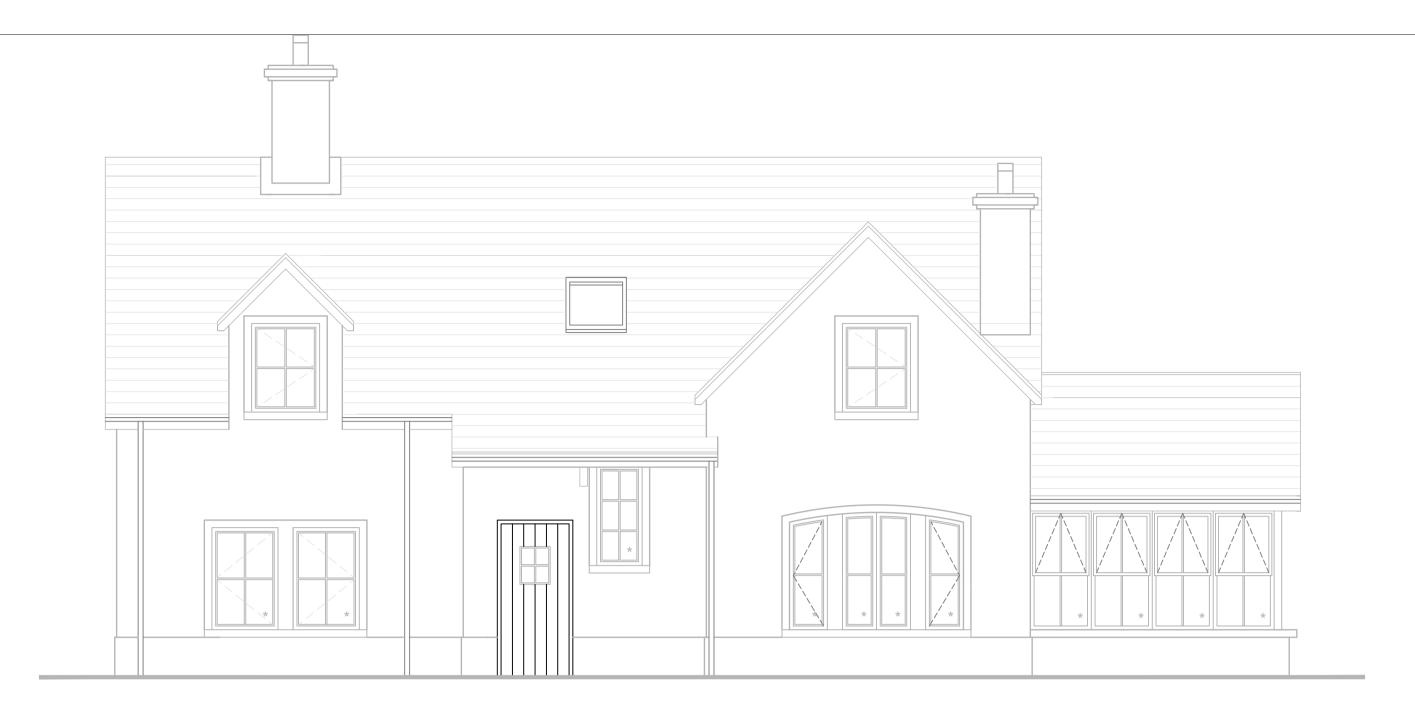

## FRONT ELEVATION

REAR ELEVATION

## External Finishes:

Roof: Black concrete tiles
Walls: Self Coloured Cream roughcast render &
smooth bands around openings
Windows: White double glazed u.p.v.c.
Doors: Painted hardwood
Rainwater goods: Black hr. u.p.v.c.