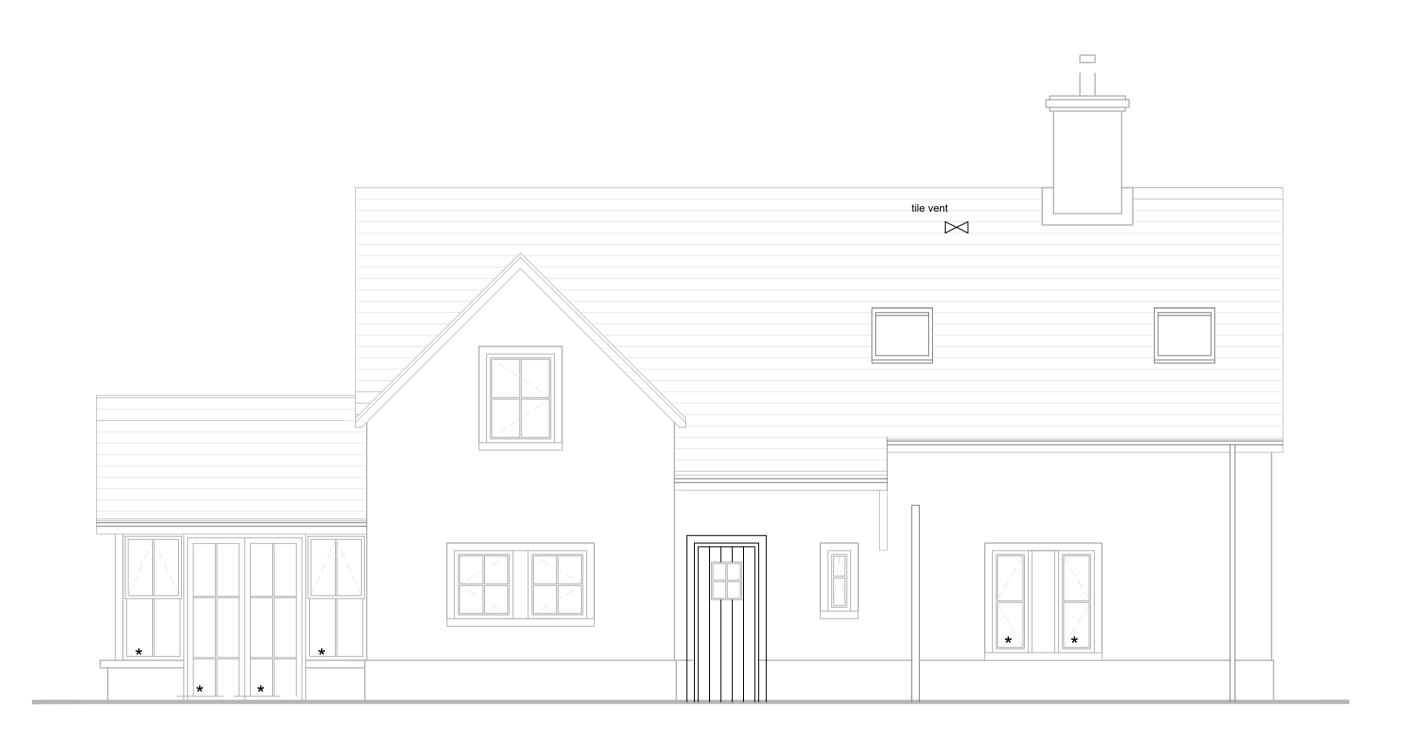

## FRONT ELEVATION

REAR ELEVATION

## External Finishes:

Roof: Black concrete tiles
Walls: Self Coloured Cream roughcast render &
smooth bands around openings
Windows: White double glazed u.p.v.c.
Doors: Painted hardwood
Rainwater goods: Black hr. u.p.v.c.