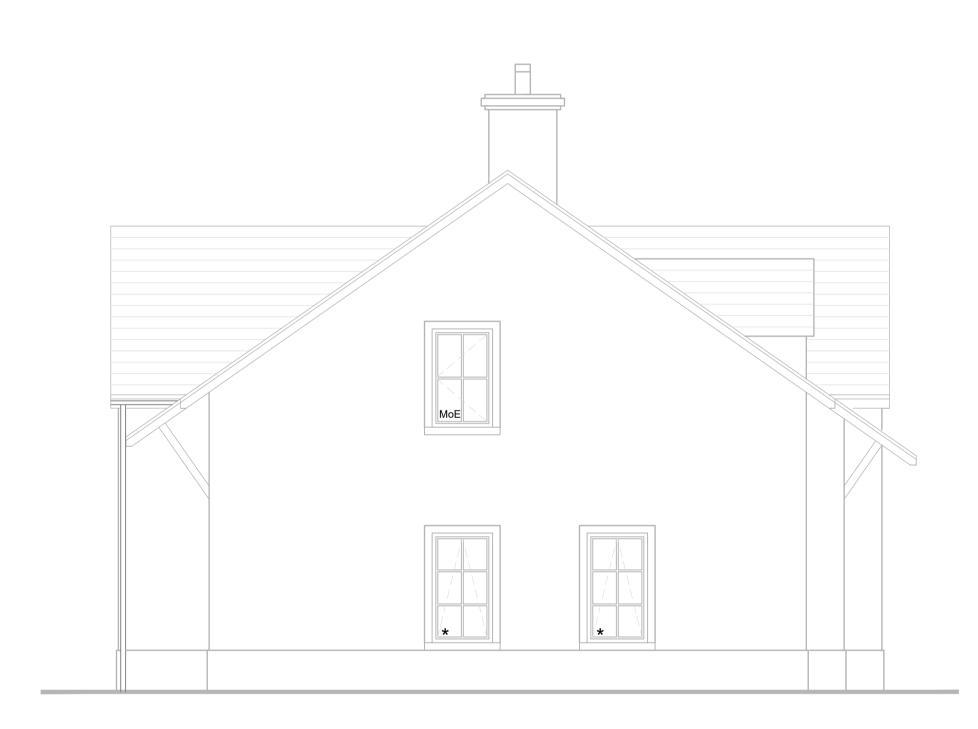

## SIDE ELEVATION

| Rev: | Date; |
|------|-------|
| Rev: | Date: |
| Rev: | Date: |
| Rev: | Date: |

Robert Brown
Architectural solutions
46A Snowhill Road,
Beagho
Lisbellaw
BT94 5FY

Job Title:

Proposed Dwelling at Carrickpolin, Brookeborough

## External Finishes:

Roof: Black concrete tiles
Walls: Self Coloured Cream roughcast render &
smooth bands around openings
Windows: White double glazed u.p.v.c.
Doors: Painted hardwood
Rainwater goods: Black hr. u.p.v.c.