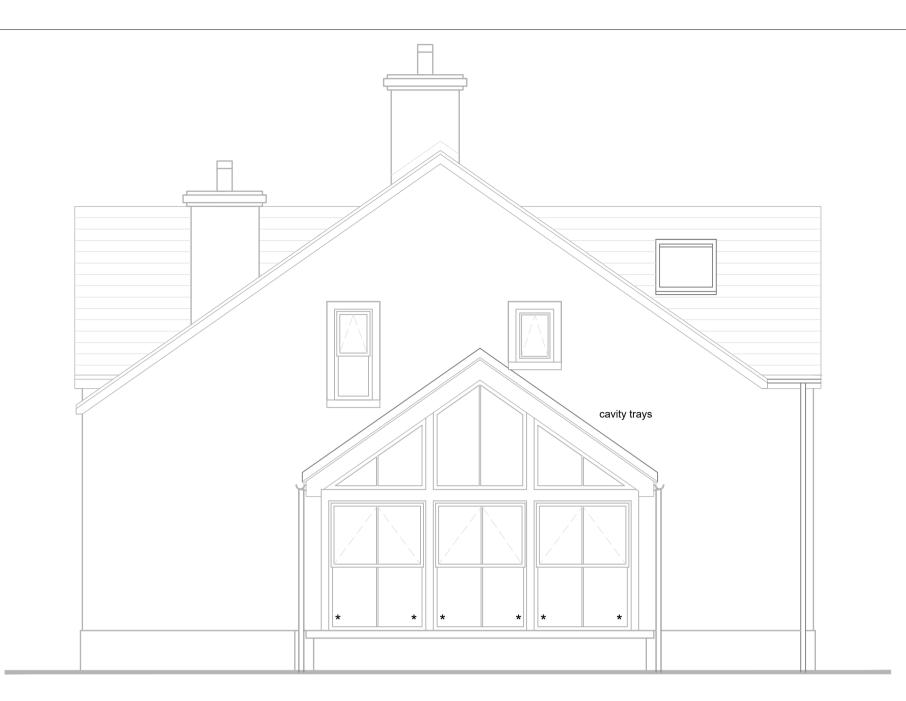

## SIDE ELEVATION

## External Finishes:

Roof: Black concrete tiles
Walls: Self Coloured Cream roughcast render &
smooth bands around openings
Windows: White double glazed u.p.v.c.
Doors: Painted hardwood
Rainwater goods: Black hr. u.p.v.c.