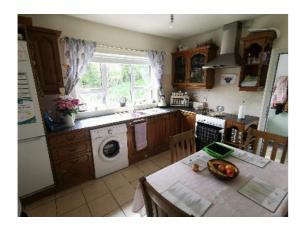

**Living Room:** 13'10" x 12' Feature open fire with back boiler, TV points and wooden

floor.

Kitchen / Dining Area: 11'10" x 9'3" Range of eye and low level fitted kitchen units with 1 ½

bowl stainless steel sink with mixer taps, electric cooker, 'Zanussi' washing machine and fridge freezer. Walls tiled between kitchen units,

tiled floor, upvc back door.

Rear Porch: 9' x 5'8" Cushion flooring

Utility / Wash house: 11'9" x 9'5" Tiled floor, also includes separate WC.

Master bedroom: 14'6" x 11'10" Laminate wooden floor.

Bedroom 2: 13'11" x 9'11" Laminate wooden floor.