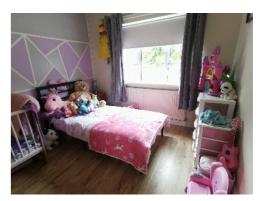

Bedroom 3: 10'5" x 9'10" Laminate wooden floor.

**Bathroom:** Suite includes low flush WC, pedestal wash hand basin, bath with mixer taps and shower attachment. Electric shower over bath, walls 100% tiled