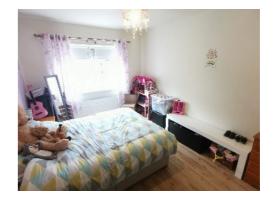

**Living Room:** 13'10" x 12' Feature open fire with back boiler, TV points and wooden

floor.

Kitchen / Dining Area: 11'10" x 9'3" Range of eye and low level fitted kitchen units with 1 ½

bowl stainless steel sink with mixer taps, electric cooker, 'Zanussi' washing machine and fridge freezer. Walls tiled between kitchen units,

Bedroom 3: 10'5" x 9'10" Laminate wooden floor.

**Bathroom:** Suite includes low flush WC, pedestal wash hand basin, bath with mixer taps and shower attachment. Electric shower over bath, walls 100% tiled