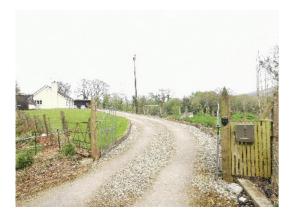

#### **Exterior:**

Property is accessed by way of a shared laneway leading from the Ballyquin Road. Large yard, gravelled driveway and concrete rear yard. Detached garage, boundaries defined by fences and hedging. The land and house are all held in one block.