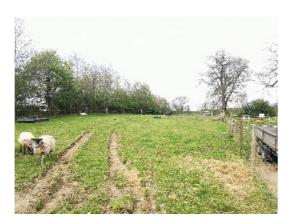

## 356 BALLYQUIN ROAD, DUNGIVEN BT47 4NG

We are delighted to offer for sale this detached bungalow set on approximately five acres of agricultural farmlands. It is located just over one mile from Dungiven and ten minutes from Limavady. Lands are comprised of Folio LY 27850 and Folio LY 95228. Copy maps are available from the agent.