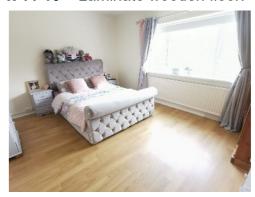

tiled floor, upvc back door.

Rear Porch: 9' x 5'8" Cushion flooring

Utility / Wash house: 11'9" x 9'5" Tiled floor, also includes separate WC.

Master bedroom: 14'6" x 11'10" Laminate wooden floor.

Bedroom 2: 13'11" x 9'11" Laminate wooden floor.