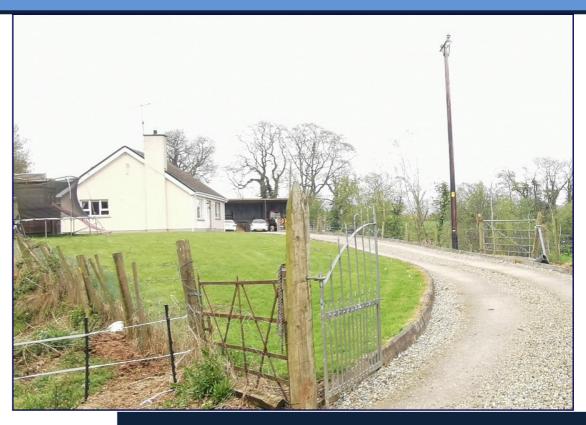

#### **Exterior:**

Property is accessed by way of a shared laneway leading from the Ballyquin Road. Large yard, gravelled driveway and concrete rear yard. Detached garage, boundaries defined by fences and hedging. The land and house are all held in one block.

## 356 BALLYQUIN ROAD, DUNGIVEN BT47 4NG

We are delighted to offer for sale this detached bungalow set on approximately five acres of agricultural farmlands. It is located just over one mile from Dungiven and ten minutes from Limavady. Lands are comprised of Folio LY 27850 and Folio LY 95228. Copy maps are available from the agent.

### Additional Features:

- Three bedroom detached bungalow set on 5 acres of land.
- Oil fired heating and solid fuel back boiler
- Upvc double glazed windows and doors
- Detached garage

PRICE: OFFERS AROUND £169,950 VIEWING: BY APPOINTMENT THROUGH AGENT