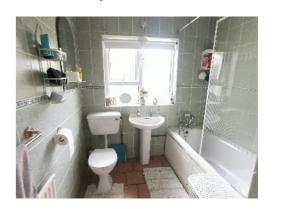

Bedroom 3: 10'5" x 9'10" Laminate wooden floor.

**Bathroom:** Suite includes low flush WC, pedestal wash hand basin, bath with mixer taps and shower attachment. Electric shower over bath, walls 100% tiled

and floor tiled. Hotpress.