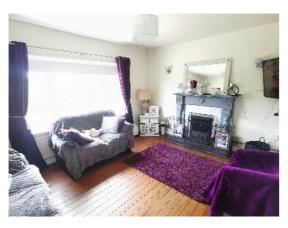

**Living Room:** 13'10" x 12' Feature open fire with back boiler, TV points and wooden

floor.

Kitchen / Dining Area: 11'10" x 9'3" Range of eye and low level fitted kitchen units with 1 ½

bowl stainless steel sink with mixer taps, electric cooker, 'Zanussi' washing machine and fridge freezer. Walls tiled between kitchen units,