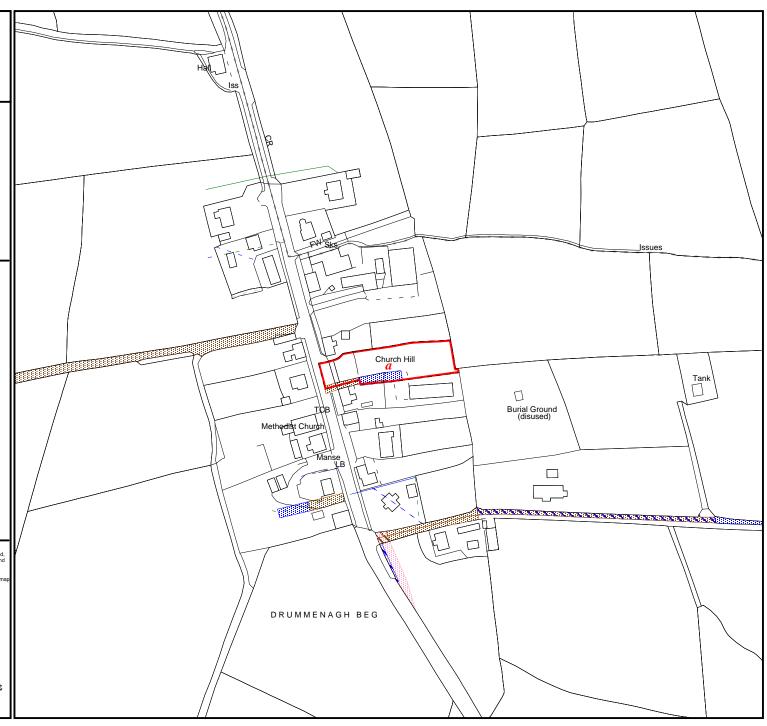

Date: 27 Sep 2022 County: Fermanagh Folio: FE7801 Scale: 1:2500 Our Ref: 2022/748979 Your Ref: 8447600007

Map Ref(s): 17214NE

Sheet 1 of 1

## Key to folio labels:

a - FE7801

This map is for location purposes only (Rule 141(1) of the Land Registration Rule (Northern Ireland) 1994 as amended by paragraph 19 of the Schedule to the Amendment Rules 2000). Folio boundaries are not guaranteed, (Section 64 of the Land Registration Act(Northern Ireland) 1970). The co-incidence of Land Registry markings and OSM features may have been affected by revisions of the OSM map subsequent to registration.

This map has been prepared using the largest scale Land Registry map available for the area. Any future Deed may should be based on the largest scale OS Irish Grid Plan available for the area. M. F. Folio boundaries are not conclusive (unless so described on the folio). See S64 of the Land Registration Act (NI) 1970. Where there is any doubt concerning boundaries, the original Instrument or Document should be inspected.

This copy map shows the location of the lands comprised in the folio listed above.