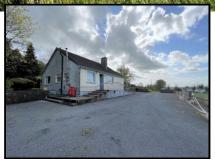

## **Tullamaine, Fethard, Co Tipperary**

- 30.5Ha (75 acres) Residential holding
- 4-bed bungalow in good condition
- Extensive out-buildings and sheds
- Central roadway, great access
- Nicely paddocked, good quality lands

## Tullamaine, Fethard, Co Tipperary

Brought to the market by P.F. Quirke & Co. Ltd is a very rare opportunity to purchase a residential farm nicely situated between Fethard and Cashel at Tullamaine.

The land, extending to approximately 30.5Ha (75 acres), is all in grass and well-serviced with farm buildings and a central roadway providing easy access. The bungalow residence accommodates two Reception rooms, Kitchenette, four Bedrooms and Bathroom. It has double glazed windows and oil fired central heating. Outside is a 4 span lean-to, 2 span haybarn, cow byre, assorted machinery sheds and a further 2 span haybarn with a double lean-to to the rear. Part of the lands surrounding the house are elevated, the remainder is level and in a good state of fertility. Residential farms in this area do not come to the market very often. We recommend early inspection.