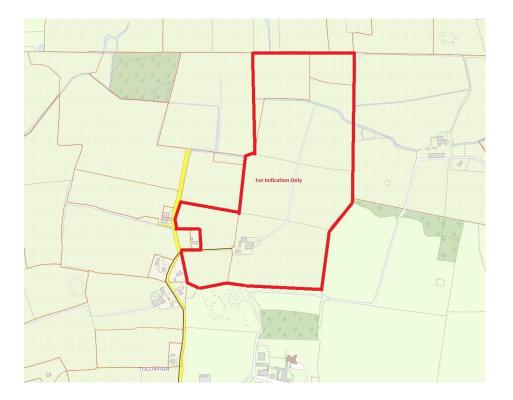

## **Tullamaine, Fethard, Co Tipperary**

- 30.5Ha (75 acres) Residential holding
- 4-bed bungalow in good condition
- Extensive out-buildings and sheds
- Central roadway, great access
- Nicely paddocked, good quality lands

## Tullamaine, Fethard, Co Tipperary

Brought to the market by P.F. Quirke & Co. Ltd is a very rare opportunity to purchase a residential farm nicely situated between Fethard and Cashel at Tullamaine.

The land, extending to approximately 30.5Ha (75 acres), is all in grass and well-serviced with farm buildings and a central roadway providing easy access. The bungalow residence accommodates two Reception rooms, Kitchenette, four Bedrooms and Bathroom. It has double glazed windows and oil fired central heating. Outside is a 4 span lean-to, 2 span haybarn, cow byre, assorted machinery sheds and a further 2 span haybarn with a double lean-to to the rear. Part of the lands surrounding the house are elevated, the remainder is level and in a good state of fertility. Residential farms in this area do not come to the market very often. We recommend early inspection.