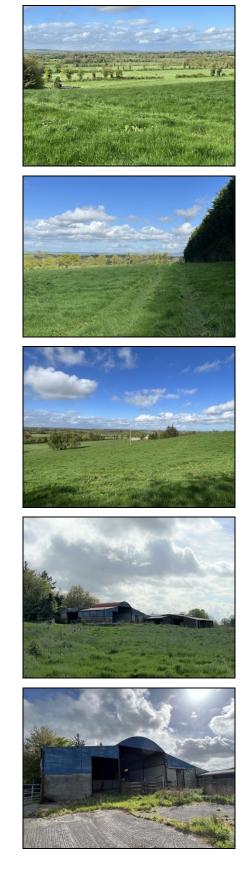

## **Tullamaine, Fethard, Co Tipperary**

- 30.5Ha (75 acres) Residential holding
- 4-bed bungalow in good condition
- Extensive out-buildings and sheds
- Central roadway, great access
- Nicely paddocked, good quality lands

## Tullamaine, Fethard, Co Tipperary

Brought to the market by P.F. Quirke & Co. Ltd is a very rare opportunity to purchase a residential farm nicely situated between Fethard and Cashel at Tullamaine.

The land, extending to approximately 30.5Ha (75 acres), is all in grass and well-serviced with farm buildings and a central roadway providing easy access. The bungalow residence accommodates two Reception rooms, Kitchenette, four Bedrooms and Bathroom. It has double glazed windows and oil fired central heating. Outside is a 4 span lean-to, 2 span haybarn, cow byre, assorted machinery sheds and a further 2 span haybarn with a double lean-to to the rear. Part of the lands surrounding the house are elevated, the remainder is level and in a good state of fertility. Residential farms in this area do not come to the market very often. We recommend early inspection.