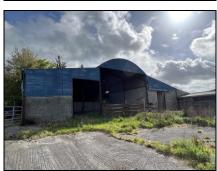

## **Tullamaine, Fethard, Co Tipperary**

- 30.5Ha (75 acres) Residential holding
- 4-bed bungalow in good condition
- Extensive out-buildings and sheds
- · Central roadway, great access
- Nicely paddocked, good quality lands

## Tullamaine, Fethard, Co Tipperary

Brought to the market by P.F. Quirke & Co. Ltd is a very rare opportunity to purchase a residential farm nicely situated between Fethard and Cashel at Tullamaine.

The land, extending to approximately 30.5Ha (75 acres), is all in grass and well-serviced with farm buildings and a central roadway providing easy access. The bungalow residence accommodates two Reception rooms, Kitchenette, four Bedrooms and Bathroom. It has double glazed windows and oil fired central heating. Outside is a 4 span lean-to, 2 span haybarn, cow byre, assorted machinery sheds and a further 2 span haybarn with a double lean-to to the rear. Part of the lands surrounding the house are elevated, the remainder is level and in a good state of fertility. Residential farms in this area do not come to the market very often. We recommend early inspection.