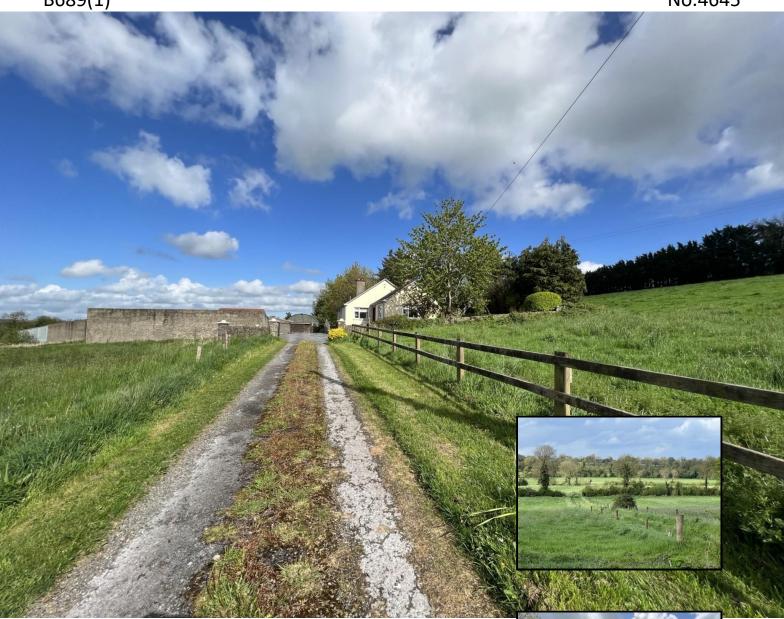

## **Tullamaine, Fethard, Co Tipperary**

- 30.5Ha (75 acres) Residential holding
- 4-bed bungalow in good condition
- Extensive out-buildings and sheds
- · Central roadway, great access
- Nicely paddocked, good quality lands

## Tullamaine, Fethard, Co Tipperary

Brought to the market by P.F. Quirke & Co. Ltd is a very rare opportunity to purchase a residential farm nicely situated between Fethard and Cashel at Tullamaine.

The land, extending to approximately 30.5Ha (75 acres), is all in grass and well-serviced with farm buildings and a central roadway providing easy access. The bungalow residence accommodates two Reception rooms, Kitchenette, four Bedrooms and Bathroom. It has double glazed windows and oil fired central heating. Outside is a 4 span lean-to, 2 span haybarn, cow byre, assorted machinery sheds and a further 2 span haybarn with a double lean-to to the rear. Part of the lands surrounding the house are elevated, the remainder is level and in a good state of fertility. Residential farms in this area do not come to the market very often. We recommend early inspection.