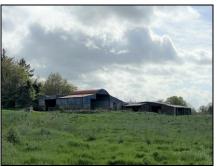

## **Tullamaine, Fethard, Co Tipperary**

- 30.5Ha (75 acres) Residential holding
- 4-bed bungalow in good condition
- Extensive out-buildings and sheds
- · Central roadway, great access
- Nicely paddocked, good quality lands

## Tullamaine, Fethard, Co Tipperary

Brought to the market by P.F. Quirke & Co. Ltd is a very rare opportunity to purchase a residential farm nicely situated between Fethard and Cashel at Tullamaine.

The land, extending to approximately 30.5Ha (75 acres), is all in grass and well-serviced with farm buildings and a central roadway providing easy access. The bungalow residence accommodates two Reception rooms, Kitchenette, four Bedrooms and Bathroom. It has double glazed windows and oil fired central heating. Outside is a 4 span lean-to, 2 span haybarn, cow byre, assorted machinery sheds and a further 2 span haybarn with a double lean-to to the rear. Part of the lands surrounding the house are elevated, the remainder is level and in a good state of fertility. Residential farms in this area do not come to the market very often. We recommend early inspection.