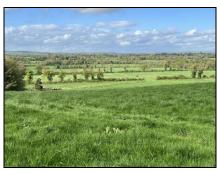

## **Tullamaine, Fethard, Co Tipperary**

- 30.5Ha (75 acres) Residential holding
- 4-bed bungalow in good condition
- Extensive out-buildings and sheds
- · Central roadway, great access
- Nicely paddocked, good quality lands

## Tullamaine, Fethard, Co Tipperary

Brought to the market by P.F. Quirke & Co. Ltd is a very rare opportunity to purchase a residential farm nicely situated between Fethard and Cashel at Tullamaine.

The land, extending to approximately 30.5Ha (75 acres), is all in grass and well-serviced with farm buildings and a central roadway providing easy access. The bungalow residence accommodates two Reception rooms, Kitchenette, four Bedrooms and Bathroom. It has double glazed windows and oil fired central heating. Outside is a 4 span lean-to, 2 span haybarn, cow byre, assorted machinery sheds and a further 2 span haybarn with a double lean-to to the rear. Part of the lands surrounding the house are elevated, the remainder is level and in a good state of fertility. Residential farms in this area do not come to the market very often. We recommend early inspection.