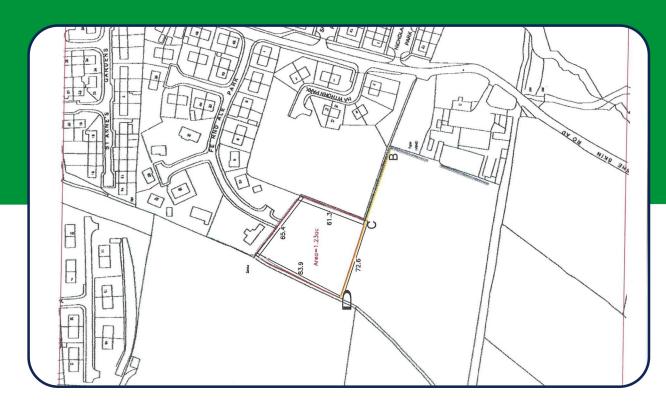

Development Ground adj. to Ferndale Park, Londonderry, BT47

- - Approx. 1.2 acres of Development Ground
  - Zoned for Social Housing
  - Excellent Site with sea views
  - Easily Accessible
  - All enquiries to Mr C Henry 028 7034 3677

FOR SALE - Greysteel, Co. Derry
Approximately 1.2 acres of Development Ground