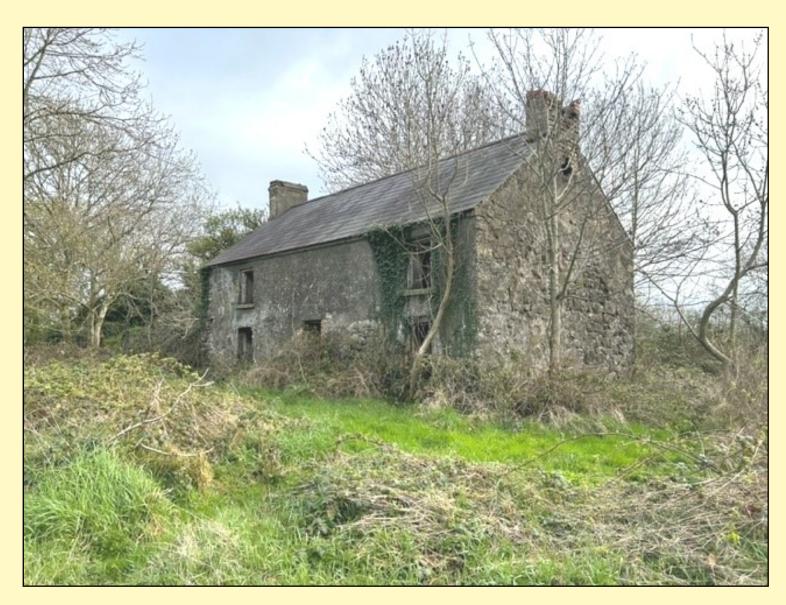

www.jamcclelland.com

An attractive smallholding with full planning permission for an exclusive conversion of the existing former farm dwelling and vernacular outbuildings into a single dwelling and garage (Application No. LA03/2021/0853/F). This very well located smallholding comes with c. 44.6 acres of agricultural land, all held in a compact block with mature hedgerows and fenced around the boundary for stock.