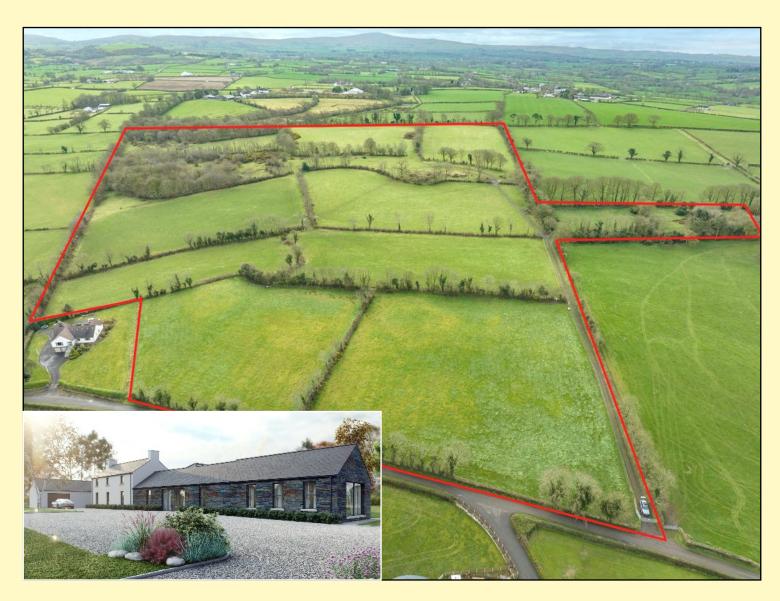

## FOR SALE KILMAKEE ROAD TEMPLEPATRICK

A UNIQUE OPPORTUNITY TO ACQUIRE A SPLENDID SITE IN AN EXCELLENT LOCATION CONVENIENT TO TEMPLEPATRICK TOGETHER WITH c. 44.6 ACRES OF LAND

> PRICE: O.I.R.O. £675,000 VIEWING: Anytime

www.jamcclelland.com

An attractive smallholding with full planning permission for an exclusive conversion of the existing former farm dwelling and vernacular outbuildings into a single dwelling and garage (Application No. LA03/2021/0853/F). This very well located smallholding comes with c. 44.6 acres of agricultural land, all held in a compact block with mature hedgerows and fenced around the boundary for stock.

The holding is situated in a convenient location for commuting, close to Templepatrick and Belfast International Airport. Early inspection is highly recommended.