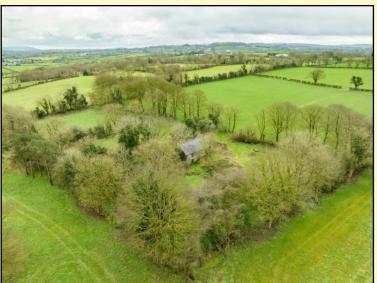

www.jamcclelland.com

An attractive smallholding with full planning permission for an exclusive conversion of the existing former farm dwelling and vernacular outbuildings into a single dwelling and garage (Application No. LA03/2021/0853/F). This very well located smallholding comes with c. 44.6 acres of agricultural land, all held in a compact block with mature hedgerows and fenced around the boundary for stock.