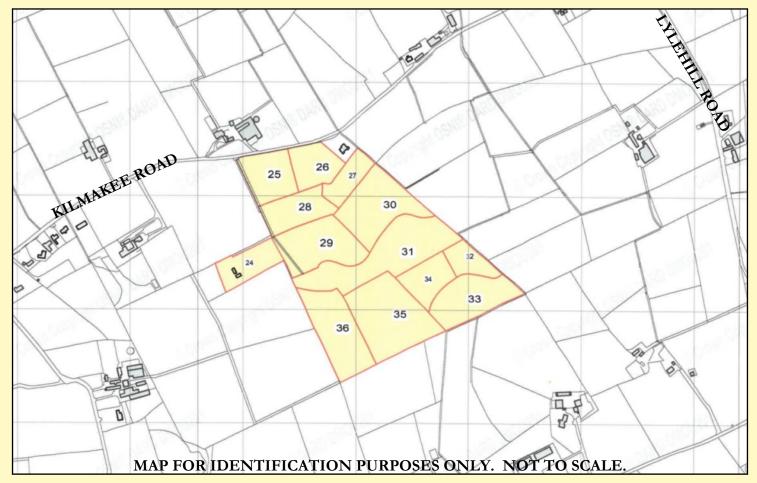

## **FARM MAP**

| FIELD No. | HECTARES | ACRES |
|-----------|----------|-------|
| 24        | 0.88     | 2.17  |
| 25        | 1.12     | 2.76  |
| 26        | 0.9      | 2.22  |
| 27        | 0.67     | 1.65  |
| 28        | 1.05     | 2.59  |
| 29        | 1.72     | 4.25  |
| 30        | 1.86     | 4.59  |
| 31        | 2.66     | 6.57  |
| 32        | 0.59     | 1.45  |
| 33        | 1.51     | 3.73  |
| 34        | 0.86     | 2.12  |
| 35        | 2.46     | 6.07  |
| 36        | 1.79     | 4.42  |

(Source: DARD Map 2009)