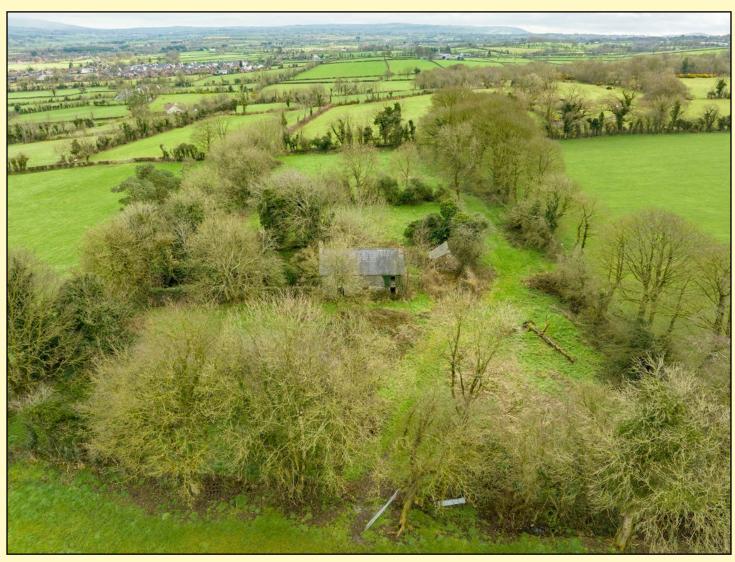

## FOR SALE KILMAKEE ROAD TEMPLEPATRICK

A UNIQUE OPPORTUNITY TO ACQUIRE A SPLENDID SITE IN AN EXCELLENT LOCATION CONVENIENT TO TEMPLEPATRICK TOGETHER WITH c. 44.6 ACRES OF LAND

> PRICE: O.I.R.O. £675,000 VIEWING: Anytime

www.jamcclelland.com

An attractive smallholding with full planning permission for an exclusive conversion of the existing former farm dwelling and vernacular outbuildings into a single dwelling and garage (Application No. LA03/2021/0853/F). This very well located smallholding comes with c. 44.6 acres of agricultural land, all held in a compact block with mature hedgerows and fenced around the boundary for stock.

The holding is situated in a convenient location for commuting, close to Templepatrick and Belfast International Airport. Early inspection is highly recommended.