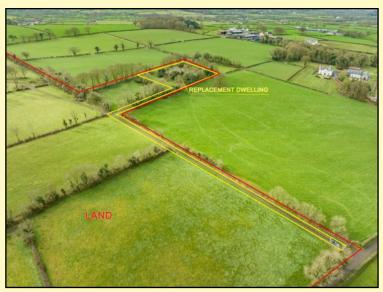

www.jamcclelland.com

An attractive smallholding with full planning permission for an exclusive conversion of the existing former farm dwelling and vernacular outbuildings into a single dwelling and garage (Application No. LA03/2021/0853/F). This very well located smallholding comes with c. 44.6 acres of agricultural land, all held in a compact block with mature hedgerows and fenced around the boundary for stock.

## **FARM MAP**

| FIELD No. | HECTARES | ACRES |
|-----------|----------|-------|
| 24        | 0.88     | 2.17  |
| 25        | 1.12     | 2.76  |
| 26        | 0.9      | 2.22  |
| 27        | 0.67     | 1.65  |
| 28        | 1.05     | 2.59  |
| 29        | 1.72     | 4.25  |
| 30        | 1.86     | 4.59  |
| 31        | 2.66     | 6.57  |
| 32        | 0.59     | 1.45  |
| 33        | 1.51     | 3.73  |
| 34        | 0.86     | 2.12  |
| 35        | 2.46     | 6.07  |
| 36        | 1.79     | 4.42  |