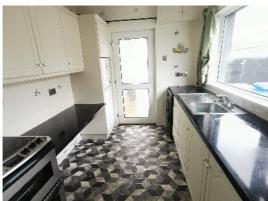

Kitchen:

8'10 x 7'8 Galley style kitchen with range of eye and low level fitted kitchen units incorporating stainless steel single drainer sink with mixer taps, 'Zanussi' electric cooker, 'Beko' washing machine, 'Beko' fridge freezer, walls part tiled, cushion flooring, uPVC back door.