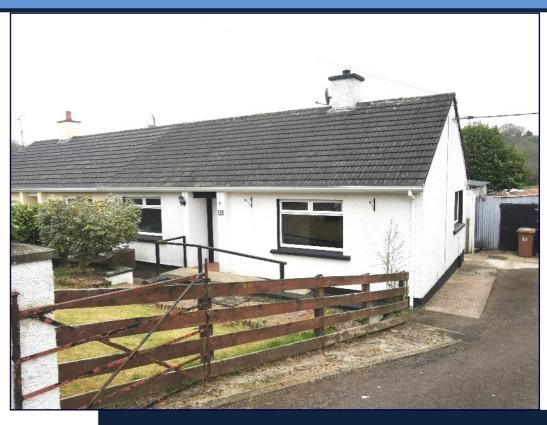

### 21 CARNANBANE COTTAGES, DUNGIVEN BT47

Attractive semi-detached three bedroom bungalow located in the beautiful rural countryside around Banagher Glen just outside Dungiven. Internally the accommodation is bright and comprises of three bedrooms, living room, main bathroom and a galley style kitchen. Further benefits include oil fired heating, upvc double glazed windows and doors. Externally the property has a number of outhouses and a private back yard with tarmac driveway.