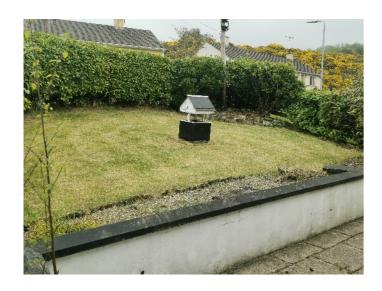

#### 21 Carnanbane Cottages, Dungiven BT47 4SR

**Exterior:** 

Front garden laid in lawn with boundaries created by hedging. Concrete rear yard. Tarmac driveway provides off road parking. Two outhouses to the rear. Outside tap. External light. UPVC fascia and soffit.