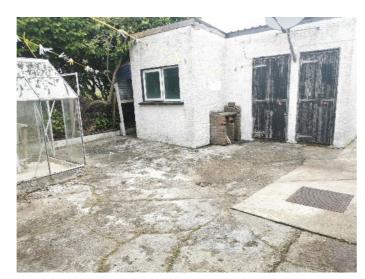

#### 21 Carnanbane Cottages, Dungiven BT47 4SR

**Exterior:** 

Front garden laid in lawn with boundaries created by hedging. Concrete rear yard. Tarmac driveway provides off road parking. Two outhouses to the rear. Outside tap. External light. UPVC fascia and soffit.