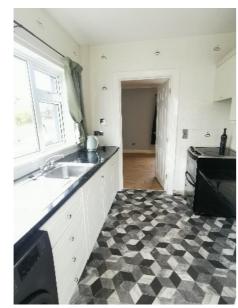

Kitchen:

8'10 x 7'8 Galley style kitchen with range of eye and low level fitted kitchen units incorporating stainless steel single drainer sink with mixer taps, 'Zanussi' electric cooker, 'Beko' washing machine, 'Beko' fridge freezer, walls part tiled, cushion flooring, uPVC back door.