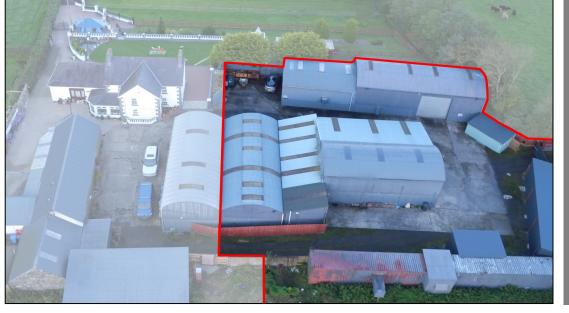

## Industrial Units & Yard Space

## **Summary**

- Secure Industrial Units and Enclosed Yard Space with Lane Access.
- Located approx 2.5 miles from the main A26 Transport corridor linking Belfast to North West of the provence and approx 4 miles from Ballymoney town itself.
- Approx Site Size c.0.4 acres.
- Gross Internal Area of c.6,954 sq ft (c.646.04 sq m).
- of the residential property should someone want to take advantage of the site in its entirety.