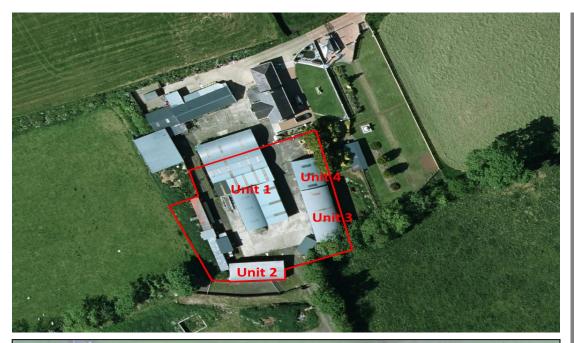

#### **Gross Internal Area**

**Gross Internal Area:** 

c.6,954 sq ft c.646.04 sq m

Unit 1: Former Kitchen Manufacturing Unit

c.3,755 sq ft c.348.80 sq m

Unit 2:

c.1,000 sq ft c.92.98 sq m

Unit 3:

c.1,408 sq ft c.130.82 sq m

Unit 4:

c.791 sq ft c.73.50 sq m