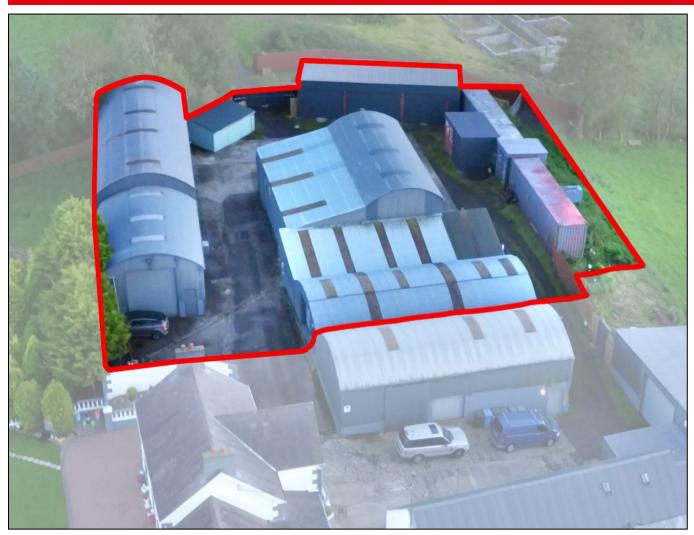

## Industrial Units & Yard Space

## **Summary**

- Secure Industrial Units and Enclosed Yard Space with Lane Access.
- Located approx 2.5 miles from the main A26 Transport corridor linking Belfast to North West of the provence and approx 4 miles from Ballymoney town itself.
- Approx Site Size c.0.4 acres.
- Gross Internal Area of c.6,954 sq ft (c.646.04 sq m).
- of the residential property should someone want to take advantage of the site in its entirety.

#### **Gross Internal Area**

**Gross Internal Area:** 

c.6,954 sq ft c.646.04 sq m

Unit 1: Former Kitchen Manufacturing Unit

c.3,755 sq ft c.348.80 sq m

Unit 2:

c.1,000 sq ft c.92.98 sq m

Unit 3:

c.1,408 sq ft c.130.82 sq m

Unit 4:

c.791 sq ft c.73.50 sq m