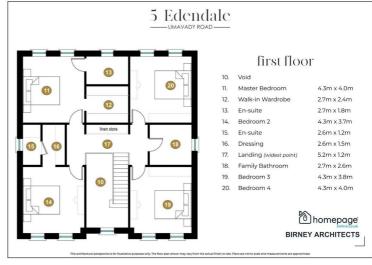

A Luxurious Five Bedroom Detached Residence boasting spacious open plan living accommodation and the privacy of a private gated entrance with enclosed front and rear gardens.

This 5 bedroom, 2 reception, 4 bathroom home offers a full designer turnkey package with some exceptional internal features and quality of finish.

- GROUND FLOOR BEDROOM
- LUXURY TURNKEY FINISHES
- DETACHED GARAGE
- PRIVATE ENCLOSED GARDENS
- SOUGHT AFTER LOCATION

These particulars, whilst believed to be accurate are set out as a general outline only for guidance and do not constitute any part of an offer or contract. Intending purchasers should not rely on them as statements of representation of fact, but must satisfy themselves by inspection or otherwise as to their accuracy. No person in this firms employment has the authority to make or give any representation or warranty in respect of the property.