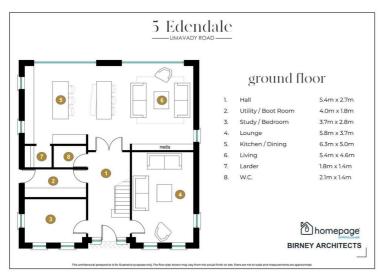

A Luxurious Five Bedroom Detached Residence boasting spacious open plan living accommodation and the privacy of a private gated entrance with enclosed front and rear gardens.

This 5 bedroom, 2 reception, 4 bathroom home offers a full designer turnkey package with some exceptional internal features and quality of finish.

- GROUND FLOOR BEDROOM
- LUXURY TURNKEY FINISHES
- DETACHED GARAGE
- PRIVATE ENCLOSED GARDENS
- SOUGHT AFTER LOCATION

These particulars, whilst believed to be accurate are set out as a general outline only for guidance and do not constitute any part of an offer or contract. Intending purchasers should not rely on them as statements of representation of fact, but must satisfy themselves by inspection or otherwise as to their accuracy. No person in this firms employment has the authority to make or give any representation or warranty in respect of the property.