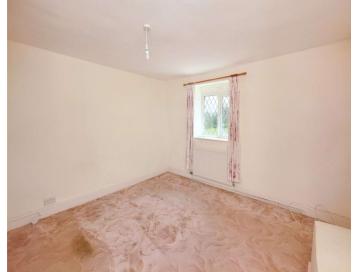

#### **First Floor Landing**

Bedroom 1 - 12'6" x 13'5" (Max) (3.8m x 4.1m (Max)) Double bedroom with a range of built in wardrobes and

**Bedroom 2** - 13'8" x 12' (4.17m x 3.66m) Double bedroom with window to side elevation.

Bedroom 3 - 9'8" x 7'5" (2.95m x 2.26m) Window to side elevation.

**Bathroom** - 7'2" x 3'11" (2.18m x 1.2m) Panel bath with electric shower over, WC, vanity unit with inset wash hand basin. Window to side elevation.