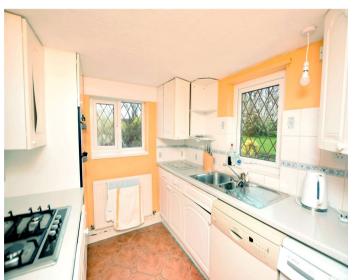

#### **Kitchen** - 8'11" x 7'7" (2.72m x 2.3m)

A fitted range of base and wall mounted units with work surfaces over incorporating 1 1/2 stainless steel sink drainer unit with mixer tap, built in 4 ring 'Neff' plumbing for washing machine and dishwasher. flower beds. Windows to side and rear elevation.