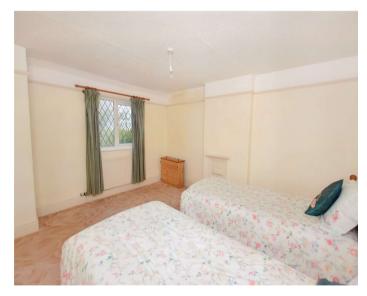

#### **First Floor Landing**

Bedroom 1 - 12'6" x 13'5" (Max) (3.8m x 4.1m (Max)) Double bedroom with a range of built in wardrobes and

**Bedroom 2** - 13'8" x 12' (4.17m x 3.66m) Double bedroom with window to side elevation.

Bedroom 3 - 9'8" x 7'5" (2.95m x 2.26m) Window to side elevation.

**Bathroom** - 7'2" x 3'11" (2.18m x 1.2m) Panel bath with electric shower over, WC, vanity unit with inset wash hand basin. Window to side elevation.