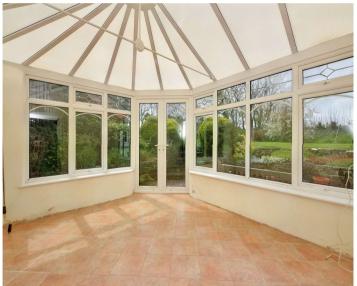

Conservatory - 12'2" x 10'5" (3.7m x 3.18m) Double doors to generous gardens.

Store Room - 12'10" x 12' (3.9m x 3.66m) Store room with further potential subject to relevant planning permissions being obtained.