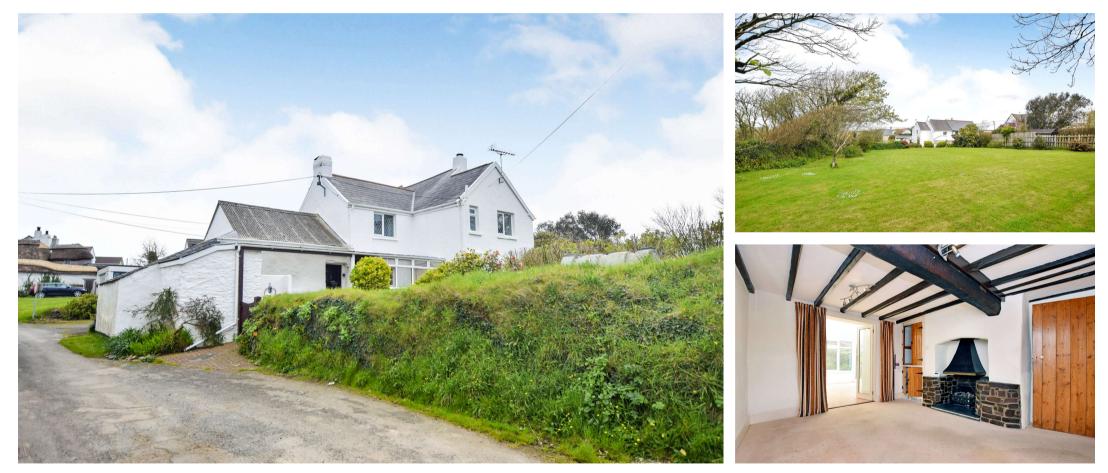

#### Shears Cottage, Woodford, Bude, Cornwall, EX23 9ID

An opportunity to acquire this deceptively spacious character cottage requiring some modernisation enjoying a generous plot of approx 1/4 an acre in this delightful North Cornish rural hamlet. The residence offers 3 bedrooms, versatile living accommodation and a wealth of character features throughout. Available with no onward Staircase to first floor. Double doors to: chain. EPC E. Council Tax Band B.

Shears Cottage enjoys a pleasant and desirable location in this peaceful rural hamlet of Woodford lying within the rural and coastal parish of Morwenstow with its outstanding St Marks CE Primary School which has a fantastic reputation in the local area. Other places of interest include places of Worship, local pub and recreational facilities. The rugged North Cornish coastline is close by and is famed for its many areas of outstanding natural beauty and popular bathing beaches, whilst the popular coastal town of Bude which supports a comprehensive range of shopping, schooling and recreational facilities lies some 7 miles distant. The window to rear elevation. bustling market town of Holsworthy lies some 12 miles inland and the port and market town of Bideford lies some 20 miles in a north easterly direction and provides a convenient access to the A39 North Devon Link Road which connects in turn to Barnstaple, Tiverton and the M5 motorway.

**Outside** - Approached via the village lane with pedestrian access leading to the generous gardens measuring just over 1/4 of an acre in total. The mature landscaped gardens are split into two large lawn sections with generous space for any budding aas hob, high level oven/grill combi, space and horticulturists to create a variety of vegetable and