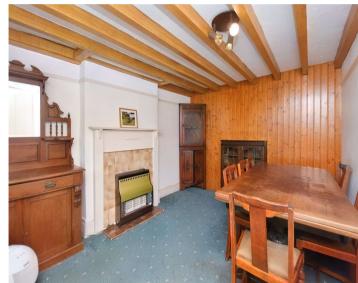

Changing Lifestyles

**Dining Room** - 13'2" x 9'10" (4.01m x 3m) Feature fireplace housing gas fire. Ample space for dining table and chairs with window to front elevation.

Living Room - 13'5" x 12'2" (4.1m x 3.7m) Large feature fireplace with built in cupboards.