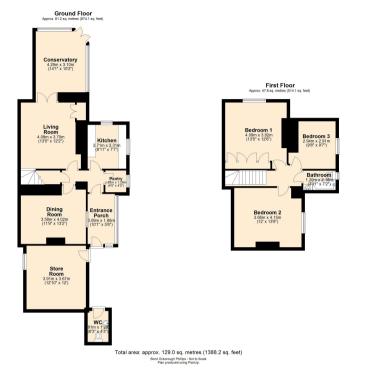

Entrance Porch - 10'1" x 5'6" (3.07m x 1.68m)

Hall - Door to useful Pantry.

#### **Kitchen** - 8'11" x 7'7" (2.72m x 2.3m)

A fitted range of base and wall mounted units with work surfaces over incorporating 1 1/2 stainless steel sink drainer unit with mixer tap, built in 4 ring 'Neff' plumbing for washing machine and dishwasher. flower beds. Windows to side and rear elevation.

Changing Lifestyles

**Dining Room** - 13'2" x 9'10" (4.01m x 3m) Feature fireplace housing gas fire. Ample space for dining table and chairs with window to front elevation.

Living Room - 13'5" x 12'2" (4.1m x 3.7m) Large feature fireplace with built in cupboards.

Conservatory - 12'2" x 10'5" (3.7m x 3.18m) Double doors to generous gardens.

Store Room - 12'10" x 12' (3.9m x 3.66m) Store room with further potential subject to relevant planning permissions being obtained.

WC - 6'3" x 4'3" (1.9m x 1.3m) Low flush WC, wash hand basin.

#### **First Floor Landing**

Bedroom 1 - 12'6" x 13'5" (Max) (3.8m x 4.1m (Max)) Double bedroom with a range of built in wardrobes and

**Bedroom 2** - 13'8" x 12' (4.17m x 3.66m) Double bedroom with window to side elevation.

Bedroom 3 - 9'8" x 7'5" (2.95m x 2.26m) Window to side elevation.

**Bathroom** - 7'2" x 3'11" (2.18m x 1.2m) Panel bath with electric shower over, WC, vanity unit with inset wash hand basin. Window to side elevation.