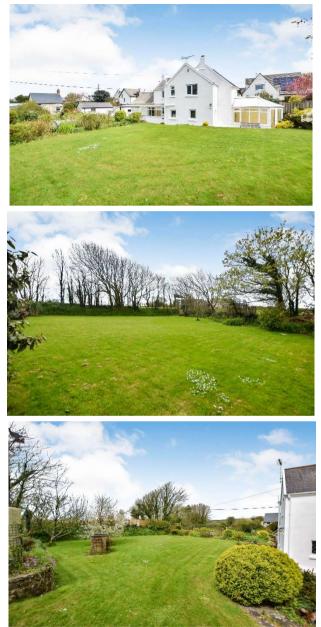

**Outside** - Approached via the village lane with pedestrian access leading to the generous gardens measuring just over 1/4 of an acre in total. The mature landscaped gardens are split into two large lawn sections with generous space for any budding aas hob, high level oven/grill combi, space and horticulturists to create a variety of vegetable and