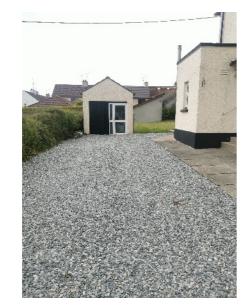

Exterior: Garden to both front and rear laid in lawn, spacious gravel driveway and yard offers ample off road parking. Boundaries formed by garden wall to the front and fencing and hedging to side and rear.

Detached Garage: 18' x 12'