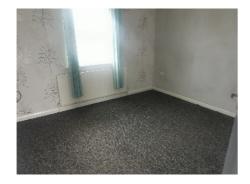

Bedroom 1:

10'8 x 9'7 Carpet.

Bathroom:

8'4 x 5'11 Low flush wc, pedestal wash hand basin with splash back, fully tiled shower cubicle with electric shower and bi-fold cloak.

### 26 Station Road, Dungiven BT47 4LN

| 1 <sup>st</sup> Floor Landing: | Carpet to stairs and landi |
|--------------------------------|----------------------------|
| Bedroom 2:                     | 10'9 x 9'8 Carpet.         |
| Bedroom 3:                     | 12'8 x 9'9 Carpet.         |
| Bedroom 4:                     | 10'4 x 8' Carpet.          |