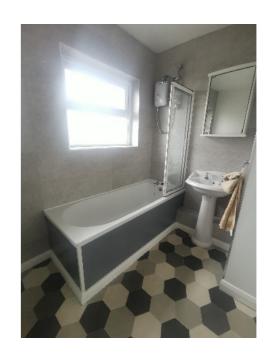

Bedroom 1:

10'8 x 9'7 Carpet.

Bathroom:

8'4 x 5'11 Low flush wc, pedestal wash hand basin with splash back, fully tiled shower cubicle with electric shower and bi-fold cloak.

Bathroom:

### ding, cloaks, shelved hot press.

8'9 x 7' Suite includes low flush, pedestal wash hand basin and bath with electric shower over, walls part tiled, cushion flooring.