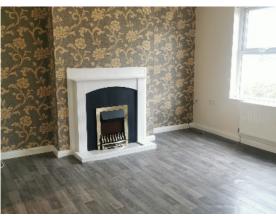

#### Entrance Hall: uPVC front door, cloaks and storage under stairs, cushion flooring.

Living Room: 13' x 12'7 Feature open fire with wooden surround and tiled hearth, TV points, cushion flooring.

22'2 x 19'2 (at widest point) Spacious open plan kitchen, dining and living Kitchen/Dining: area with excellent range of eye and low level fitted kitchen units in a solid oak finish incorporating 4 ring electric hob, 'Samsung' electric oven, 'Kenwood' integrated dishwasher, 'Indesit' fridge freezer, stainless steel single drainer sink with mixer taps, TV points, cushion flooring, walls tiled between kitchen units, uPVC back door.