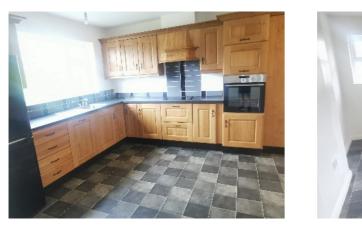

#### Entrance Hall: uPVC front door, cloaks and storage under stairs, cushion flooring.

Living Room: 13' x 12'7 Feature open fire with wooden surround and tiled hearth, TV points, cushion flooring.

22'2 x 19'2 (at widest point) Spacious open plan kitchen, dining and living Kitchen/Dining: area with excellent range of eye and low level fitted kitchen units in a solid oak finish incorporating 4 ring electric hob, 'Samsung' electric oven, 'Kenwood' integrated dishwasher, 'Indesit' fridge freezer, stainless steel single drainer sink with mixer taps, TV points, cushion flooring, walls tiled between kitchen units, uPVC back door.