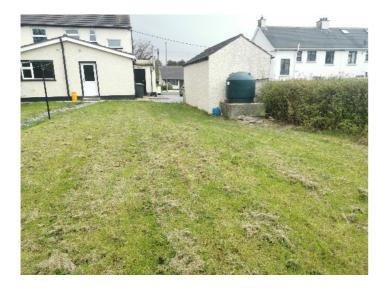

Exterior: Garden to both front and rear laid in lawn, spacious gravel driveway and yard offers ample off road parking. Boundaries formed by garden wall to the front and fencing and hedging to side and rear.