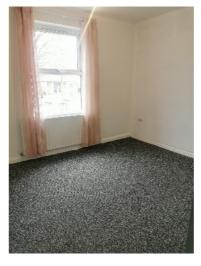

Bedroom 1:

10'8 x 9'7 Carpet.

Bathroom:

8'4 x 5'11 Low flush wc, pedestal wash hand basin with splash back, fully tiled shower cubicle with electric shower and bi-fold cloak.

### 26 Station Road, Dungiven BT47 4LN

| 1 <sup>st</sup> Floor Landing: | Carpet to stairs and landi |
|--------------------------------|----------------------------|
| Bedroom 2:                     | 10'9 x 9'8 Carpet.         |
| Bedroom 3:                     | 12'8 x 9'9 Carpet.         |
| Bedroom 4:                     | 10'4 x 8' Carpet.          |