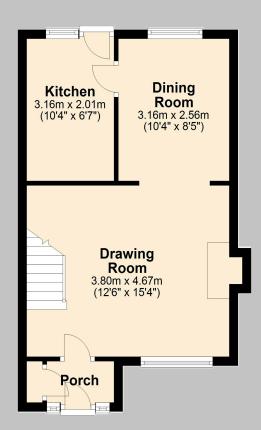

## 147 KILLOWEN GRANGE

Lisburn BT28 3JE

Offers around £139,950

Please Note: Floorplans are for identification purposes only. Measurements are approximate and are taken using a laser measuring device.

## **Description**

A very attractive semi-detached home nestling within this much admired development of homes, conveniently positioned just off the Ballymacash Road for local amenities as well as local schools and colleges and on the edge of Lisburn City with excellent road networks for other provincial towns and cities.

## **Features**

- Very attractive semi-detached home
- Entrance porch with PVC double glazed front door
- Spacious drawing room with staircase to the first floor landing, feature fireplace with inset gas fire and an archway to the dining room
- Dining room with laminated wooden floor continuing from the drawing room
- Kitchen with a range of fitted high and low level units with space for fridge and space for a washing machine. Built in oven and inset hob
- 3 good bedrooms
- Bathroom with white suite comprising bath, WC and wash hand basin with shower fitment over bath and glazed shower screen
- Neat gardens to the front and rear laid out in lawns
- PVC double glazed windows
- Oil fired central heating