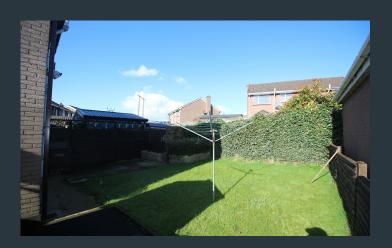

## **Features**

- Very attractive semi-detached home
- Entrance porch with PVC double glazed front door
- Spacious drawing room with staircase to the first floor landing, feature fireplace with inset gas fire and an archway to the dining room
- Dining room with laminated wooden floor continuing from the drawing room
- Kitchen with a range of fitted high and low level units with space for fridge and space for a washing machine. Built in oven and inset hob
- 3 good bedrooms
- Bathroom with white suite comprising bath, WC and wash hand basin with shower fitment over bath and glazed shower screen
- Neat gardens to the front and rear laid out in lawns
- PVC double glazed windows
- Oil fired central heating