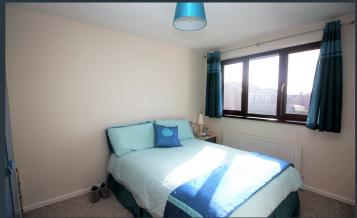

## **Features**

- Very attractive semi-detached home
- Entrance porch with PVC double glazed front door
- Spacious drawing room with staircase to the first floor landing, feature fireplace with inset gas fire and an archway to the dining room
- Dining room with laminated wooden floor continuing from the drawing room
- Kitchen with a range of fitted high and low level units with space for fridge and space for a washing machine. Built in oven and inset hob
- 3 good bedrooms
- Bathroom with white suite comprising bath, WC and wash hand basin with shower fitment over bath and glazed shower screen
- Neat gardens to the front and rear laid out in lawns
- PVC double glazed windows
- Oil fired central heating