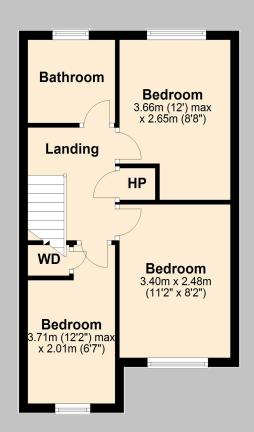

## 147 KILLOWEN GRANGE

Lisburn BT28 3JE

Offers around £139,950

Please Note: Floorplans are for identification purposes only. Measurements are approximate and are taken using a laser measuring device.

## **Features**

- Very attractive semi-detached home
- Entrance porch with PVC double glazed front door
- Spacious drawing room with staircase to the first floor landing, feature fireplace with inset gas fire and an archway to the dining room
- Dining room with laminated wooden floor continuing from the drawing room
- Kitchen with a range of fitted high and low level units with space for fridge and space for a washing machine. Built in oven and inset hob
- 3 good bedrooms
- Bathroom with white suite comprising bath, WC and wash hand basin with shower fitment over bath and glazed shower screen
- Neat gardens to the front and rear laid out in lawns
- PVC double glazed windows
- Oil fired central heating