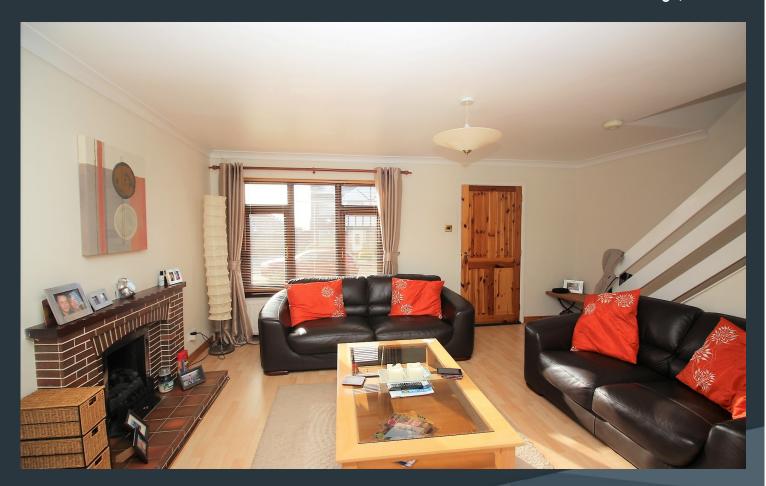

## **Features**

- Very attractive semi-detached home
- Entrance porch with PVC double glazed front door
- Spacious drawing room with staircase to the first floor landing, feature fireplace with inset gas fire and an archway to the dining room
- Dining room with laminated wooden floor continuing from the drawing room
- Kitchen with a range of fitted high and low level units with space for fridge and space for a washing machine. Built in oven and inset hob
- 3 good bedrooms
- Bathroom with white suite comprising bath, WC and wash hand basin with shower fitment over bath and glazed shower screen
- Neat gardens to the front and rear laid out in lawns
- PVC double glazed windows
- Oil fired central heating