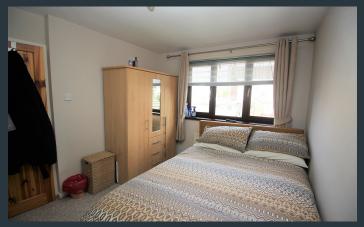

## **Features**

- Very attractive semi-detached home
- Entrance porch with PVC double glazed front door
- Spacious drawing room with staircase to the first floor landing, feature fireplace with inset gas fire and an archway to the dining room
- Dining room with laminated wooden floor continuing from the drawing room
- Kitchen with a range of fitted high and low level units with space for fridge and space for a washing machine. Built in oven and inset hob
- 3 good bedrooms
- Bathroom with white suite comprising bath, WC and wash hand basin with shower fitment over bath and glazed shower screen
- Neat gardens to the front and rear laid out in lawns
- PVC double glazed windows
- Oil fired central heating