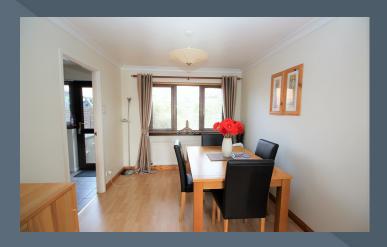

## **Features**

- Very attractive semi-detached home
- Entrance porch with PVC double glazed front door
- Spacious drawing room with staircase to the first floor landing, feature fireplace with inset gas fire and an archway to the dining room
- Dining room with laminated wooden floor continuing from the drawing room
- Kitchen with a range of fitted high and low level units with space for fridge and space for a washing machine. Built in oven and inset hob
- 3 good bedrooms
- Bathroom with white suite comprising bath, WC and wash hand basin with shower fitment over bath and glazed shower screen
- Neat gardens to the front and rear laid out in lawns
- PVC double glazed windows
- Oil fired central heating