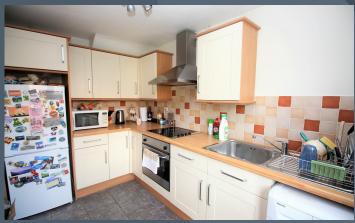

## **Features**

- Very attractive semi-detached home
- Entrance porch with PVC double glazed front door
- Spacious drawing room with staircase to the first floor landing, feature fireplace with inset gas fire and an archway to the dining room
- Dining room with laminated wooden floor continuing from the drawing room
- Kitchen with a range of fitted high and low level units with space for fridge and space for a washing machine. Built in oven and inset hob
- 3 good bedrooms
- Bathroom with white suite comprising bath, WC and wash hand basin with shower fitment over bath and glazed shower screen
- Neat gardens to the front and rear laid out in lawns
- PVC double glazed windows
- Oil fired central heating