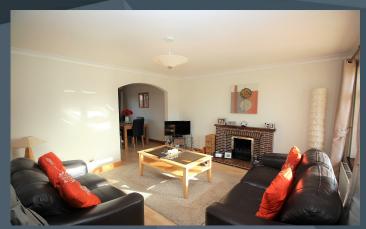

## **Features**

- Very attractive semi-detached home
- Entrance porch with PVC double glazed front door
- Spacious drawing room with staircase to the first floor landing, feature fireplace with inset gas fire and an archway to the dining room
- Dining room with laminated wooden floor continuing from the drawing room
- Kitchen with a range of fitted high and low level units with space for fridge and space for a washing machine. Built in oven and inset hob
- 3 good bedrooms
- Bathroom with white suite comprising bath, WC and wash hand basin with shower fitment over bath and glazed shower screen
- Neat gardens to the front and rear laid out in lawns
- PVC double glazed windows
- Oil fired central heating