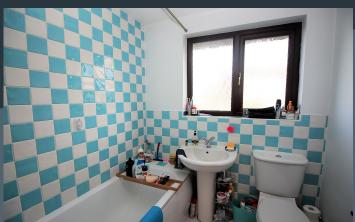

## **Features**

- Very attractive semi-detached home
- Entrance porch with PVC double glazed front door
- Spacious drawing room with staircase to the first floor landing, feature fireplace with inset gas fire and an archway to the dining room
- Dining room with laminated wooden floor continuing from the drawing room
- Kitchen with a range of fitted high and low level units with space for fridge and space for a washing machine. Built in oven and inset hob
- 3 good bedrooms
- Bathroom with white suite comprising bath, WC and wash hand basin with shower fitment over bath and glazed shower screen
- Neat gardens to the front and rear laid out in lawns
- PVC double glazed windows
- Oil fired central heating