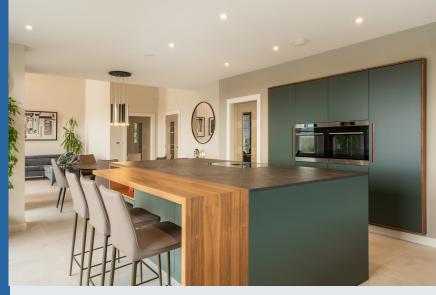

## Wedge House

- A crisp and contemporary country home
- A bespoke front door with extensive glazing leads to a double height entrance hall with a bespoke staircase in Walnut and glass
- Drawing room with triple aspect and feature corner window
- A truly impressive double height family room open to the kitchen with dining area. Kitchen with top quality appliances include a Quooker hot and filtered water tap, Bora induction hob, Liebherr fridge and freezer, twin AEG app controlled ovens and an AEG comfort lift dishwasher for easy access and fully fitted pantry
- Rear boot room with mirrored storage leading to the fully fitted utility room with beautifully designed fitted units for concealed washing machine and dryer. Integrated storage and larder freezer. Floating under lit wall shelving and large inset sink with copper tap
- Downstairs cloakroom with WC and floating vanity unit and complimentary copper finishes
- Master bedroom with exceptional views, fitted dressing room, en suite with double sinks and walk in shower
- Second bedroom with fitted dressing room and en suite shower room
- Bedroom three with fitted wardrobes and access to the family bathroom
- The fourth bedroom is wedge shaped with double aspect windows
- The bathroom has a Adamsez free standing bath with bespoke black gloss outer finish. All bathrooms have floating vanity units, low flush WC's, heated towel radiators, glazed shower enclosures with thermostatic controls and drench shower
- Porcelain tiles and zoned under floor heating throughout
- Large detached double garage with insulated remote control panelled door
- Anthracite PVC double glazed windows
- Extensive exterior lighting with landscaped and paved patio areas in various locations

The crisp kitchen with a walk in pantry and dining area opens into a bright and airy family room with a feature double height window and views towards Portmore Lough.

The Master suite on the first floor has uninterrupted views of open countryside, Portmore Lough and towards Lough Neagh as well as fitted dressing room and en suite with double sinks. Three further bedrooms each with individual features adds further interest to this already intriguing home.