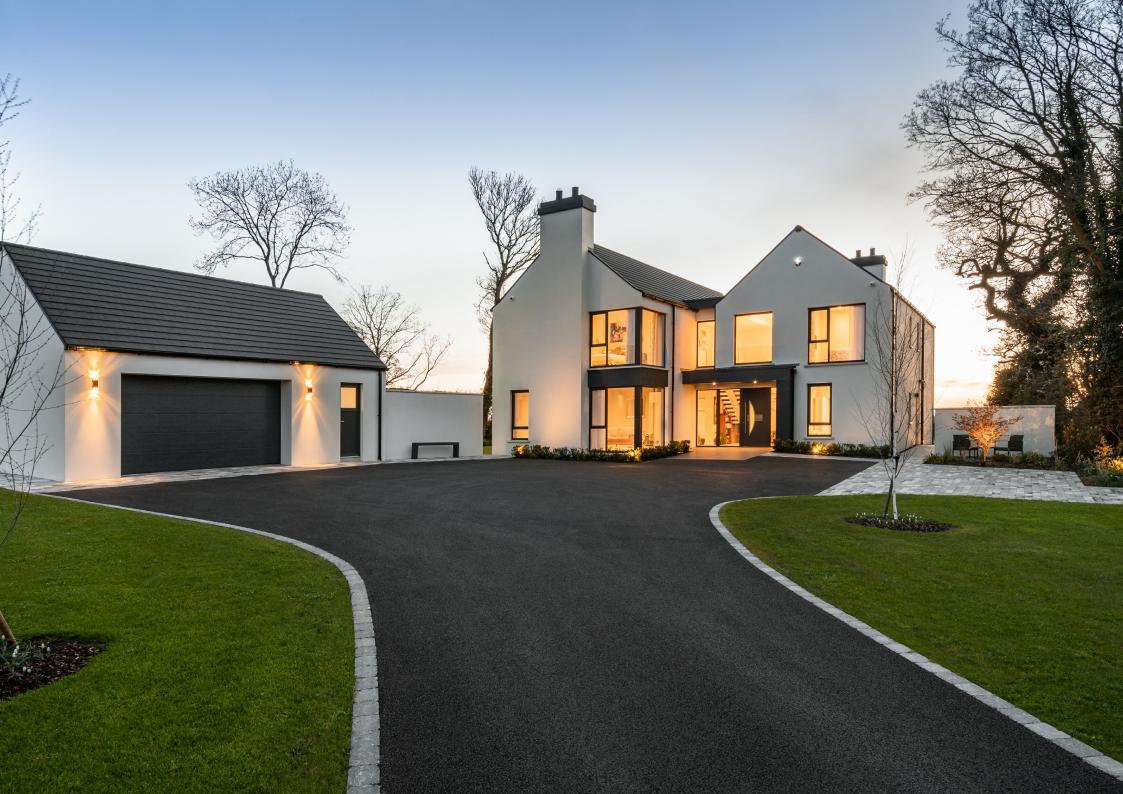

## Wedge House 5 LURGILL LANE Ballinderry Upper BT28 2SG

## Wedge House

- A crisp and contemporary country home
- A bespoke front door with extensive glazing leads to a double height entrance hall with a bespoke staircase in Walnut and glass
- Drawing room with triple aspect and feature corner window
- A truly impressive double height family room open to the kitchen with dining area. Kitchen with top quality appliances include a Quooker hot and filtered water tap, Bora induction hob, Liebherr fridge and freezer, twin AEG app controlled ovens and an AEG comfort lift dishwasher for easy access and fully fitted pantry
- Rear boot room with mirrored storage leading to the fully fitted utility room with beautifully designed fitted units for concealed washing machine and dryer. Integrated storage and larder freezer. Floating under lit wall shelving and large inset sink with copper tap
- Downstairs cloakroom with WC and floating vanity unit and complimentary copper finishes
- Master bedroom with exceptional views, fitted dressing room, en suite with double sinks and walk in shower
- Second bedroom with fitted dressing room and en suite shower room
- Bedroom three with fitted wardrobes and access to the family bathroom
- The fourth bedroom is wedge shaped with double aspect windows
- The bathroom has a Adamsez free standing bath with bespoke black gloss outer finish. All bathrooms have floating vanity units, low flush WC's, heated towel radiators, glazed shower enclosures with thermostatic controls and drench shower
- Porcelain tiles and zoned under floor heating throughout
- Large detached double garage with insulated remote control panelled door
- Anthracite PVC double glazed windows
- Extensive exterior lighting with landscaped and paved patio areas in various locations

Completed by the present owners in 2022 using the lates energy saving technology for a clean and green home

#### Description

Wedge House is the latest addition to the private demesne of Lurgill Lane in Ballinderry Upper. Completed in 2022, the current vendors commissioned a light filled showcase home with innovative technologies to offer maintenance free comfort and energy efficiency.