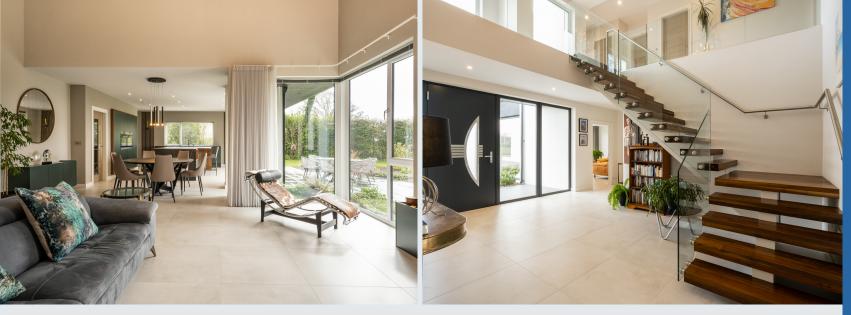

## Wedge House

- A crisp and contemporary country home
- A bespoke front door with extensive glazing leads to a double height entrance hall with a bespoke staircase in Walnut and glass
- Drawing room with triple aspect and feature corner window
- A truly impressive double height family room open to the kitchen with dining area. Kitchen with top quality appliances include a Quooker hot and filtered water tap, Bora induction hob, Liebherr fridge and freezer, twin AEG app controlled ovens and an AEG comfort lift dishwasher for easy access and fully fitted pantry
- Rear boot room with mirrored storage leading to the fully fitted utility room with beautifully designed fitted units for concealed washing machine and dryer. Integrated storage and larder freezer. Floating under lit wall shelving and large inset sink with copper tap
- Downstairs cloakroom with WC and floating vanity unit and complimentary copper finishes
- Master bedroom with exceptional views, fitted dressing room, en suite with double sinks and walk in shower
- Second bedroom with fitted dressing room and en suite shower room
- Bedroom three with fitted wardrobes and access to the family bathroom
- The fourth bedroom is wedge shaped with double aspect windows
- The bathroom has a Adamsez free standing bath with bespoke black gloss outer finish. All bathrooms have floating vanity units, low flush WC's, heated towel radiators, glazed shower enclosures with thermostatic controls and drench shower
- Porcelain tiles and zoned under floor heating throughout
- Large detached double garage with insulated remote control panelled door
- Anthracite PVC double glazed windows
- Extensive exterior lighting with landscaped and paved patio areas in various locations

Upon entering Wedge House you are greeted by an impressive, double height entrance hall with a bespoke staircase to the galleried landing, a formal drawing room with triple aspect and Wedge shaped study.

The crisp kitchen with a walk in pantry and dining area opens into a bright and airy family room with a feature double height window and views towards Portmore Lough.

The Master suite on the first floor has uninterrupted views of open countryside, Portmore Lough and towards Lough Neagh as well as fitted dressing room and en suite with double sinks. Three further bedrooms each with individual features adds further interest to this already intriguing home.