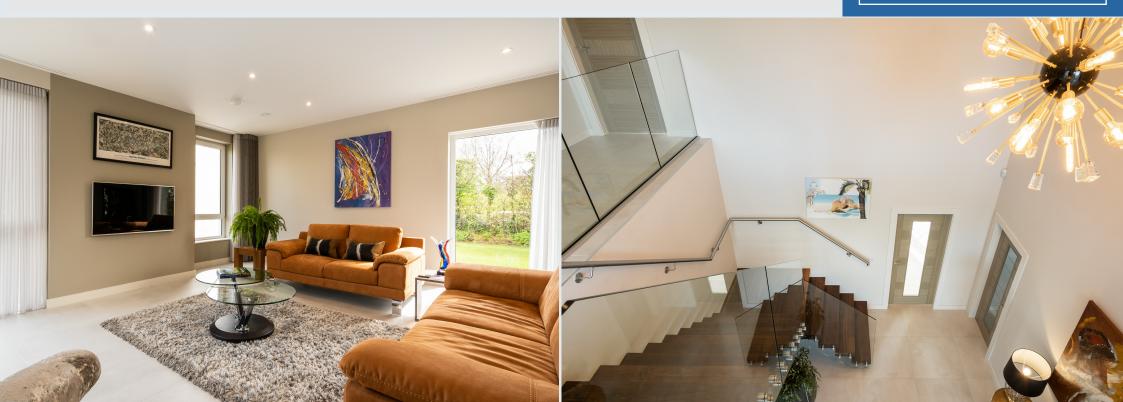

## Wedge House

- A crisp and contemporary country home
- A bespoke front door with extensive glazing leads to a double height entrance hall with a bespoke staircase in Walnut and glass
- Drawing room with triple aspect and feature corner window
- A truly impressive double height family room open to the kitchen with dining area. Kitchen with top quality appliances include a Quooker hot and filtered water tap, Bora induction hob, Liebherr fridge and freezer, twin AEG app controlled ovens and an AEG comfort lift dishwasher for easy access and fully fitted pantry
- Rear boot room with mirrored storage leading to the fully fitted utility room with beautifully designed fitted units for concealed washing machine and dryer. Integrated storage and larder freezer. Floating under lit wall shelving and large inset sink with copper tap
- Downstairs cloakroom with WC and floating vanity unit and complimentary copper finishes
- Master bedroom with exceptional views, fitted dressing room, en suite with double sinks and walk in shower
- Second bedroom with fitted dressing room and en suite shower room
- Bedroom three with fitted wardrobes and access to the family bathroom
- The fourth bedroom is wedge shaped with double aspect windows
- The bathroom has a Adamsez free standing bath with bespoke black gloss outer finish. All bathrooms have floating vanity units, low flush WC's, heated towel radiators, glazed shower enclosures with thermostatic controls and drench shower
- Porcelain tiles and zoned under floor heating throughout
- Large detached double garage with insulated remote control panelled door
- Anthracite PVC double glazed windows
- Extensive exterior lighting with landscaped and paved patio areas in various locations

Upon entering Wedge House you are greeted by an impressive, double height entrance hall with a bespoke staircase to the galleried landing, a formal drawing room with triple aspect and Wedge shaped study.

The crisp kitchen with a walk in pantry and dining area opens into a bright and airy family room with a feature double height window and views towards Portmore Lough.

The Master suite on the first floor has uninterrupted views of open countryside, Portmore Lough and towards Lough Neagh as well as fitted dressing room and en suite with double sinks. Three further bedrooms each with individual features adds further interest to this already intriguing home.