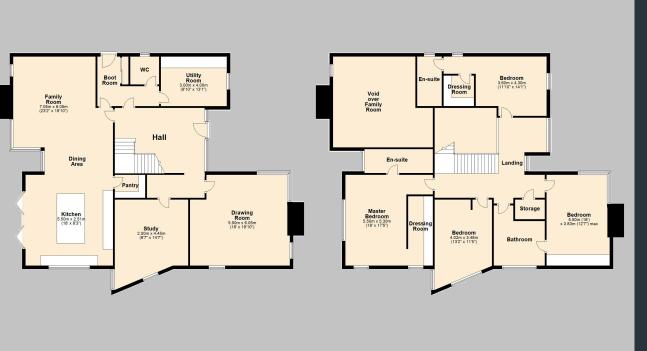

# **stewart** estate agents

www.stewartestateagents.com stewart estate agents | 34a Main Street, Moira. BT67 OLE telephone: 028 9261 2121

Please Note: Floorplans are for identification purposes only. Measurements are approximate and are taken using a laser measuring device.