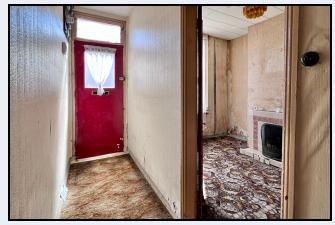

# **Entrance hall**

13' 3" x 3' 5" (4.04m x 1.04m) Glazed front door

#### \_ounge

10' 7" x 9' 2" (3.23m x 2.79m) Tiled fireplace