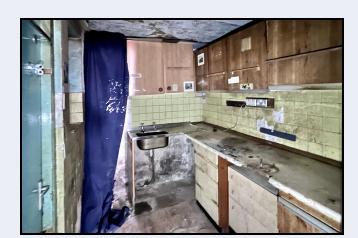

6 South Street, Portadown, Co Armagh BT62 3AR

- Entrance hall
- Lounge
- Dining room

- Kitchen
- 3 Bedrooms
- Rear yard

♯PROPERTY 🎯 SPOT°













3 Bedroom Mid Terrace House

Located Close To Portadown Town Centre

In Need Of Renovation

# **Entrance hall**

13' 3" x 3' 5" (4.04m x 1.04m) Glazed front door

#### \_ounge

10' 7" x 9' 2" (3.23m x 2.79m) Tiled fireplace

# Dining room

10' 1" x 10' 1" (3.07m x 3.07m)

#### Kitchen

8' 1" x 6' 1" (2.46m x 1.85m)

# Landing

10' 1" x 4' 11" (3.07m x 1.50m)

# Bedroom 1

13' 1" x 10' 7" (3.99m x 3.23m)

# Bedroom 2

10' 1" x 7' 7" (3.07m x 2.31m)

### Bedroom 3

8' 1" x 6' 1" (2.46m x 1.85m)

## Outside

Enclosed rear yard with outside w.c. and two stores



83 Armagh Road, Portadown BT62 3DN T: 028 3833 9700 www.thepropertyspot.co.uk