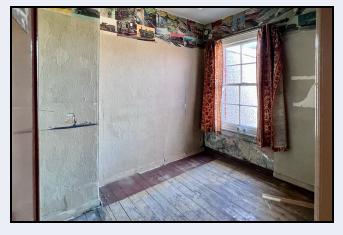

# Bedroom 1

13' 1" x 10' 7" (3.99m x 3.23m)

# Bedroom 2

10' 1" x 7' 7" (3.07m x 2.31m)

### Bedroom 3

8' 1" x 6' 1" (2.46m x 1.85m)