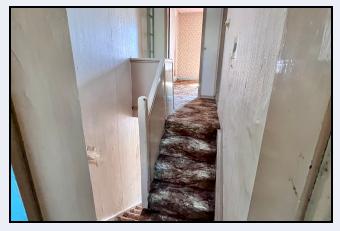

# **Entrance hall**

13' 3" x 3' 5" (4.04m x 1.04m) Glazed front door

# Landing

10' 1" x 4' 11" (3.07m x 1.50m)