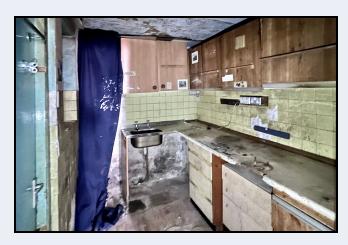

Lounge 10' 7" x 9' 2" (3.23m x 2.79m) Tiled fireplace

**Dining room** 10' 1" x 10' 1" (3.07m x 3.07m)

**Kitchen** 8' 1" x 6' 1" (2.46m x 1.85m)

Landing 10' 1" x 4' 11" (3.07m x 1.50m)

Bedroom 1 13' 1" x 10' 7" (3.99m x 3.23m)