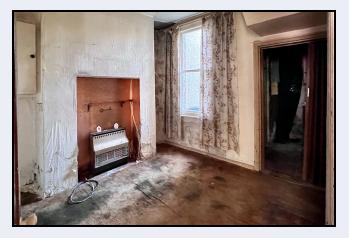

Lounge 10' 7" x 9' 2" (3.23m x 2.79m) Tiled fireplace

**Dining room** 10' 1" x 10' 1" (3.07m x 3.07m)

**Kitchen** 8' 1" x 6' 1" (2.46m x 1.85m)

Landing 10' 1" x 4' 11" (3.07m x 1.50m)

Bedroom 1 13' 1" x 10' 7" (3.99m x 3.23m)