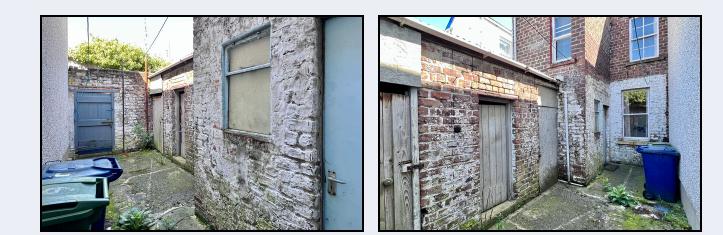

Bedroom 2 10' 1" x 7' 7" (3.07m x 2.31m)

**Bedroom 3** 8' 1" x 6' 1" (2.46m x 1.85m)

**Outside** Enclosed rear yard with outside w.c. and two stores