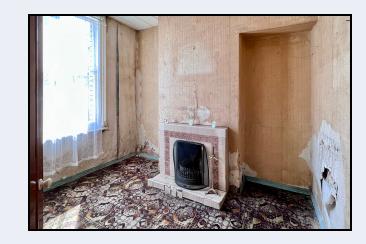

Lounge 10' 7" x 9' 2" (3.23m x 2.79m) Tiled fireplace

**Dining room** 10' 1" x 10' 1" (3.07m x 3.07m)

**Kitchen** 8' 1" x 6' 1" (2.46m x 1.85m)

Landing 10' 1" x 4' 11" (3.07m x 1.50m)

Bedroom 1 13' 1" x 10' 7" (3.99m x 3.23m)