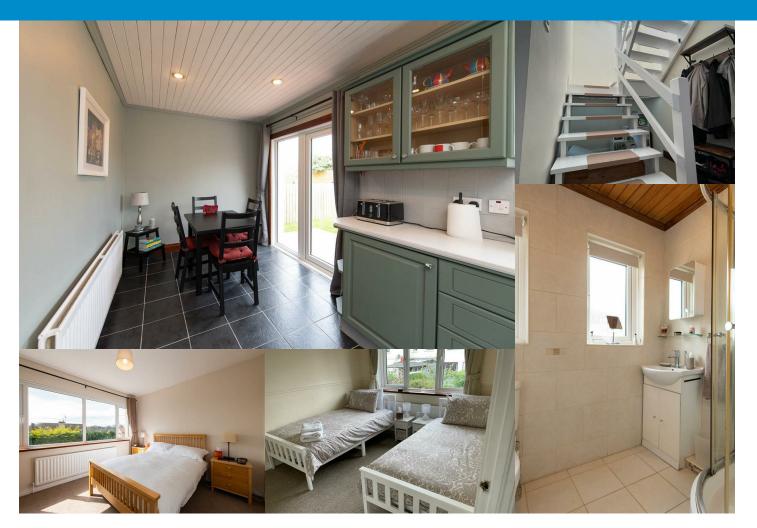

### **GROUND FLOOR**

Entrance hall with W.C and lovely open tread staircase leading to the first floor. Living room with wood flooring, TV point and open fire. Kitchen/Dining Area with tiled floor, recessed lighting and modern range of high & low level units with integrated hob & oven with further recesses for fridge freezer and dishwasher.

### **FIRST FLOOR**

Three bright and well proportioned bedrooms, bedroom one and two both with built in wardrobes. Good sized third bedroom with wooden flooring. Shower room is fully tiled comprising W.C, wash hand basin with vanity beneath and a corner shower cubicle.