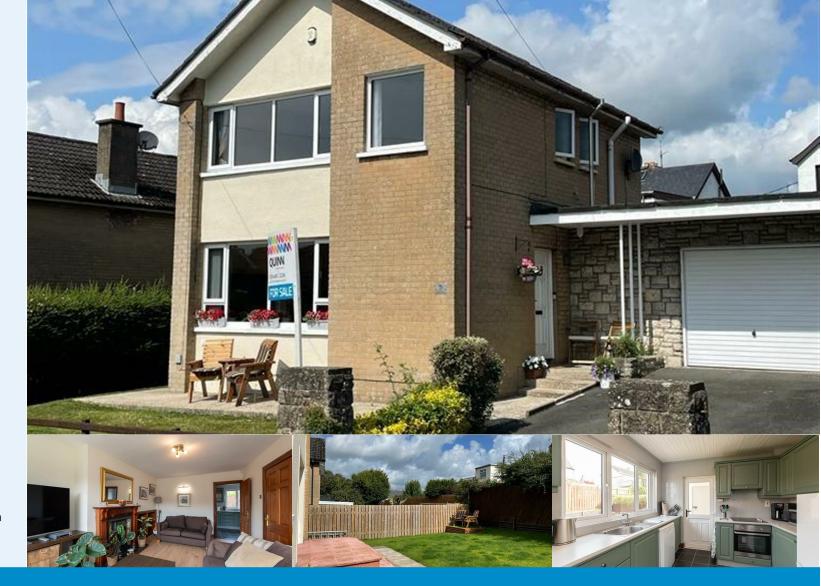

## **7 Downside Avenue** Banbridge BT32 4BP

# Offers In The Region Of **£220,000**

## 7 Downside Avenue Banbridge, BT32 4BP

'The light, the space, the warmth, the sense of community... you really have to step inside to appreciate what No 7 has to offer..."

This very bright, spacious three bedroom detached property with garage has been recently listed. Situated in an established and secluded location on the Castlewellan Road, Banbridge, it provides the opportunity for a forever home for a growing family with its three well proportioned bedrooms and room to extend. Downside Avenue is a mature development within walking distance of the town centre, local amenities, schools and public transport.

### **GROUND FLOOR**

Entrance hall with W.C and lovely open tread staircase leading to the first floor. Living room with wood flooring, TV point and open fire. Kitchen/Dining Area with tiled floor, recessed lighting and modern range of high & low level units with integrated hob & oven with further recesses for fridge freezer and dishwasher.