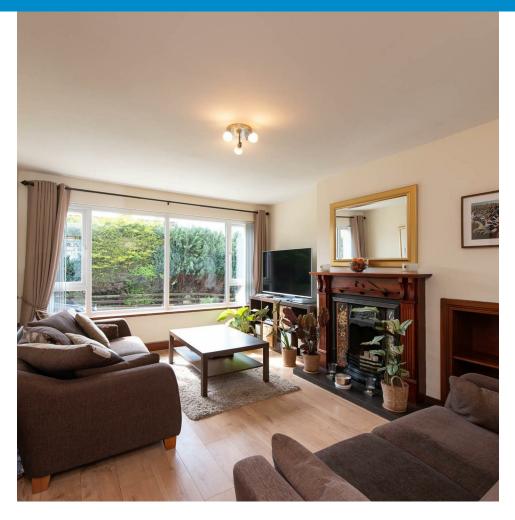

### **GROUND FLOOR**

Entrance hall with W.C and lovely open tread staircase leading to the first floor. Living room with wood flooring, TV point and open fire. Kitchen/Dining Area with tiled floor, recessed lighting and modern range of high & low level units with integrated hob & oven with further recesses for fridge freezer and dishwasher.