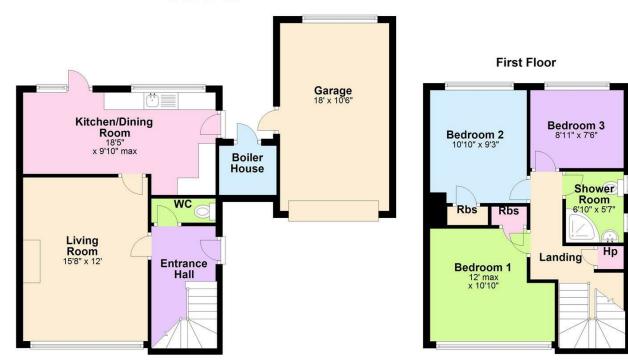

### **GROUND FLOOR**

Entrance hall with W.C and lovely open tread staircase leading to the first floor. Living room with wood flooring, TV point and open fire. Kitchen/Dining Area with tiled floor, recessed lighting and modern range of high & low level units with integrated hob & oven with further recesses for fridge freezer and dishwasher.

### **FIRST FLOOR**

Three bright and well proportioned bedrooms, bedroom one and two both with built in wardrobes. Good sized third bedroom with wooden flooring. Shower room is fully tiled comprising W.C, wash hand basin with vanity beneath and a corner shower cubicle.

**Ground Floor** 

Directions