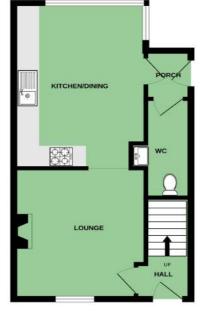

### Accommodation

| Ground Floor                            | First Floor                                  | Outside                                                                                                                                 |
|-----------------------------------------|----------------------------------------------|-----------------------------------------------------------------------------------------------------------------------------------------|
| Reception Porch                         | Landing                                      | Front Forecourt                                                                                                                         |
| <b>Living Room</b><br>12'9" x 10'10"    | Bathroom                                     | Enclosed Private<br>Rear                                                                                                                |
| <b>Kitchen / Diner</b><br>14'1" x 10'1" | Bedroom One With<br>En-Suite<br>12' x 10'10" | Courtyard / Garden                                                                                                                      |
| Downstairs WC                           | <b>Bedroom Two</b><br>10'11" x 7'            | For more information<br>and photographs<br>regarding the<br>accommodation in this<br>property, please visit:<br><b>johnminnis.co.uk</b> |

GROUND FLOOR 409 sq.ft, (38.0 sq.m.) approx.

1ST FLOOR 362 sq.ft. (33.6 sq.m.) approx