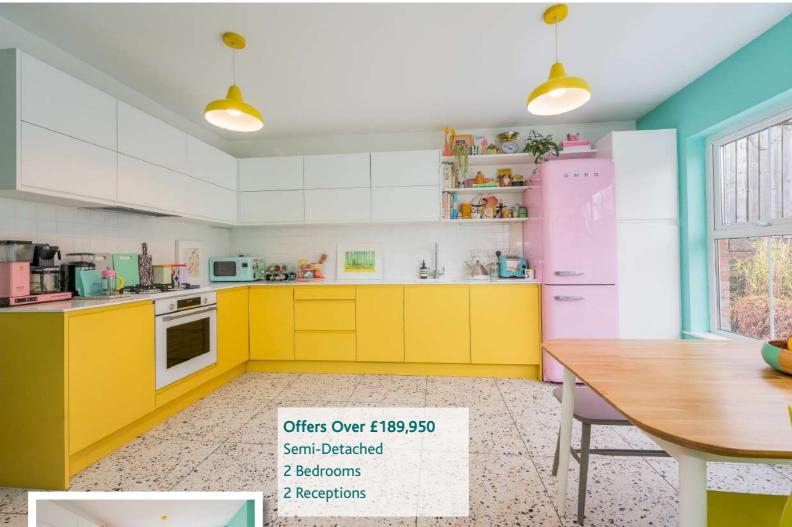

#### **JOHNMINNIS** ESTATE AGENTS & LETTING SPECIALISTS

**10 Lady Wallace Walk** | Belfast, BT28 3EY OFFERS OVER £189,950

## **Property Features**

- Charming Two Bedroom Detached Property in a Quiet Cul-de-sac
- Finished to an Excellent Standard Throughout With no Expense Spared by the Current Owner
- Bespoke High Grade Tiling Fitted Throughout
- Two Well Proportioned Bedrooms with Main Bedroom Encorporating Luxurious En Suite Shower Room with Fixtures and Fittings from David Scott
- Spacious Living Room With Private Outlook
- Open Plan Kitchen Diner with Bespoke Fitted Kitchen and Range of Integrated Appliances
- Downstairs WC
- Newly Fitted Bathroom Suite with Custom Tiling and Fittings from David Scott
- Enclosed Private Rear Courtyard With Low Maintanance and Surrounding Flowerbeds
- Car Port With Private Covered Parking Space and Outside Tap
- Enclosed Private Rear Courtyard
- Gas Fired Central Heating
- UPVC Double Glazing Throughout
- Broadband Speed Ultrafast

Internally this most desirable home has been finished to a premier standard by its current owner. In short, the property comprises of a separate living room leading to bright and spacious bespoke fitted kitchen with built in appliances and a downstairs WC. On the first floor there are two double bedrooms with the main bedroom encorporating an en suite shower room and a separate family bathroom with white suite. Externally the property benefits from a low maintenance rear courtyard and a car port providing private covered off street parking. The property further benefits from gas fired central heating and UPVC double glazing throughout.