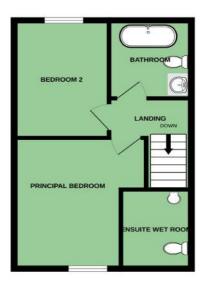

### Accommodation

| Ground Floor                            | First Floor                                  | Outside                                                                                                                                 |
|-----------------------------------------|----------------------------------------------|-----------------------------------------------------------------------------------------------------------------------------------------|
| Reception Porch                         | Landing                                      | Front Forecourt                                                                                                                         |
| <b>Living Room</b><br>12'9" x 10'10"    | Bathroom                                     | Enclosed Private<br>Rear                                                                                                                |
| <b>Kitchen / Diner</b><br>14'1" x 10'1" | Bedroom One With<br>En-Suite<br>12' x 10'10" | Courtyard / Garden                                                                                                                      |
| Downstairs WC                           | <b>Bedroom Two</b><br>10'11" x 7'            | For more information<br>and photographs<br>regarding the<br>accommodation in this<br>property, please visit:<br><b>johnminnis.co.uk</b> |

GROUND FLOOR 409 sq.ft, (38.0 sq.m.) approx.

1ST FLOOR 362 sq.ft. (33.6 sq.m.) approx