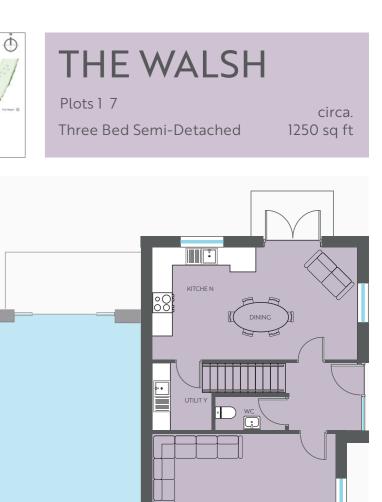

s







## A BEAUTIFUL PLACE TO CALL HOME

Blackberry Hill is a modern development of three and four bedroom contemporary homes in the heart of Maghera, well connected via excellent transport links and in close proximity to both the town centre and the surrounding countryside.

# BLACKBERRY HILL



The information and images contained in this brochure are intended to convey the concept and vision for Blackberry Hill. They are for guidance only as final construction design may alter from the CGIs shown. Please speak to FP McCann Homes for details about specific plots. This brochure does not form part of any contract nor does it form any representation or warranty in relation to the Developer, its employees, Agents or to Blackberry Hill development or any related developments.















LOUNG















 $\bigcirc$ 

# **THE LURCAN**

Plots 9 10 16 17 Four Bed Detached

circa. 1670 sq ft





Computer Generated Images and Floor Plans indicative only

# THE CLARK

Plots 11 13 20

Three Bed Detached

circa. 1210 sq ft





circa. 1200 sq ft



# THE GLEN

 $\bigcirc$ 

Plot 14 19 Three Bed Semi-Detached

circa. 1120 sq ft







# THE ARDTARA

Plot 15 18

Three Bed Semi-Detached

circa. 1190 sq ft





# STYLISH INSIDE AND OUT

This exciting, turnkey development consists of generously proportioned three and four bedroom homes, designed with convenient, relaxed living in mind.

Clean lines, large windows, stylish interiors and premium quality finishes are a fantastic canvas upon which to create the home of your dreams.

Attention to detail is at the heart of what we do