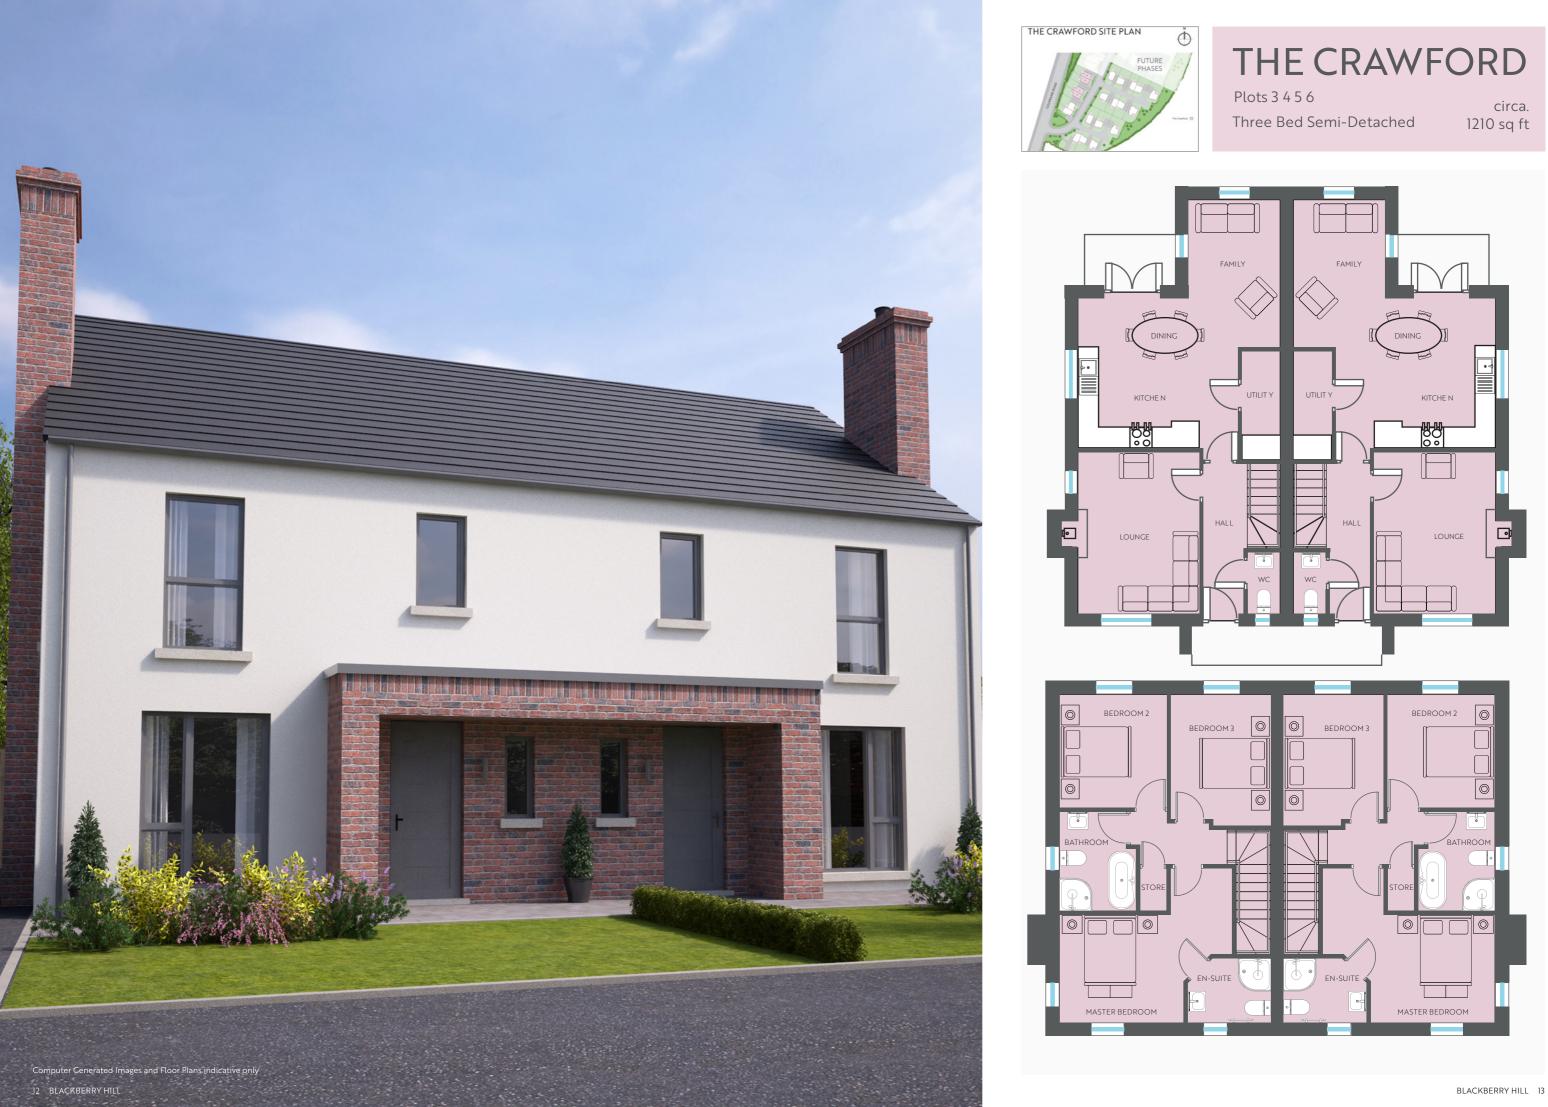

# THE CLARK

Plots 11 13 20

Three Bed Detached

circa. 1210 sq ft

circa. 1200 sq ft