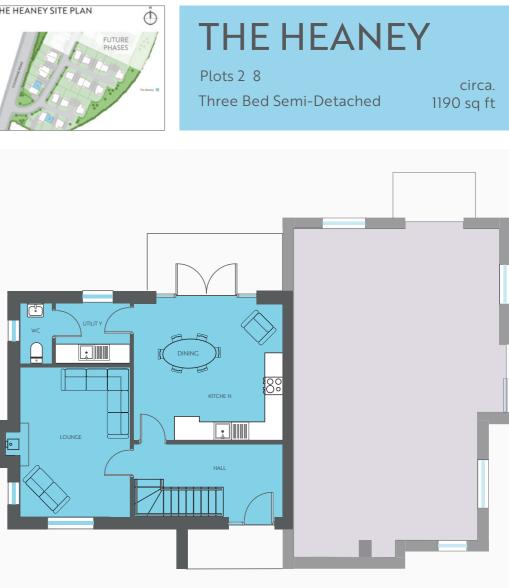

BEAUTIFUL PLACE TO CALL HOME

Blackberry Hill is a modern development of three and four bedroom contemporary homes in the heart of Maghera, well connected via excellent transport links and in close proximity to both the town centre and the surrounding countryside.

# BLACKBERRY HILL



The information and images contained in this brochure are intended to convey the concept and vision for Blackberry Hill. They are for guidance only as final construction design may alter from the CGIs shown. Please speak to FP McCann Homes for details about specific plots. This brochure does not form part of any contract nor does it form any representation or warranty in relation to the Developer, its employees, Agents or to Blackberry Hill development or any related developments.















LOUNG















 $\bigcirc$ 

# **THE LURCAN**

Plots 9 10 16 17 Four Bed Detached

circa. 1670 sq ft





Computer Generated Images and Floor Plans indicative only

# THE CLARK

Plots 11 13 20

Three Bed Detached

circa. 1210 sq ft





circa. 1200 sq ft



# THE GLEN

 $\bigcirc$ 

Plot 14 19 Three Bed Semi-Detached

circa. 1120 sq ft







# THE ARDTARA

Plot 15 18

Three Bed Semi-Detached

circa. 1190 sq ft





# STYLISH INSIDE AND OUT

This exciting, turnkey development consists of generously proportioned three and four bedroom homes, designed with convenient, relaxed living in mind.

Clean lines, large windows, stylish interiors and premium quality finishes are a fantastic canvas upon which to create the home of your dreams.

Attention to detail is at the heart of what we do and our Blac