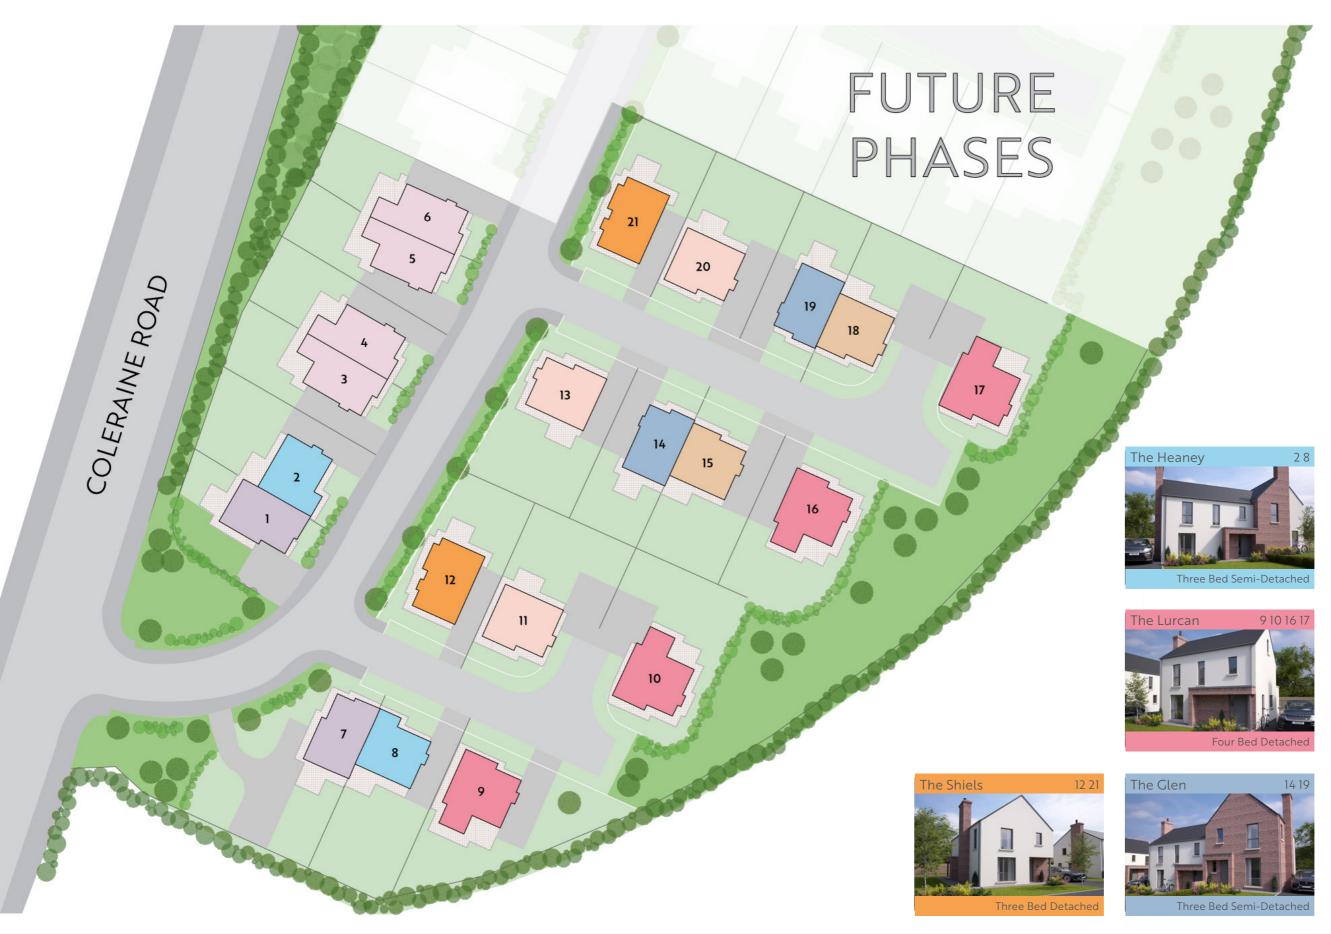

# **THE LURCAN**

Plots 9 10 16 17 Four Bed Detached

circa. 1670 sq ft

Computer Generated Images and Floor Plans indicative only

# THE CLARK

Plots 11 13 20

Three Bed Detached

circa. 1210 sq ft

circa. 1200 sq ft

# THE GLEN

 $\bigcirc$ 

Plot 14 19 Three Bed Semi-Detached

circa. 1120 sq ft

# THE ARDTARA

Plot 15 18

Three Bed Semi-Detached

circa. 1190 sq ft