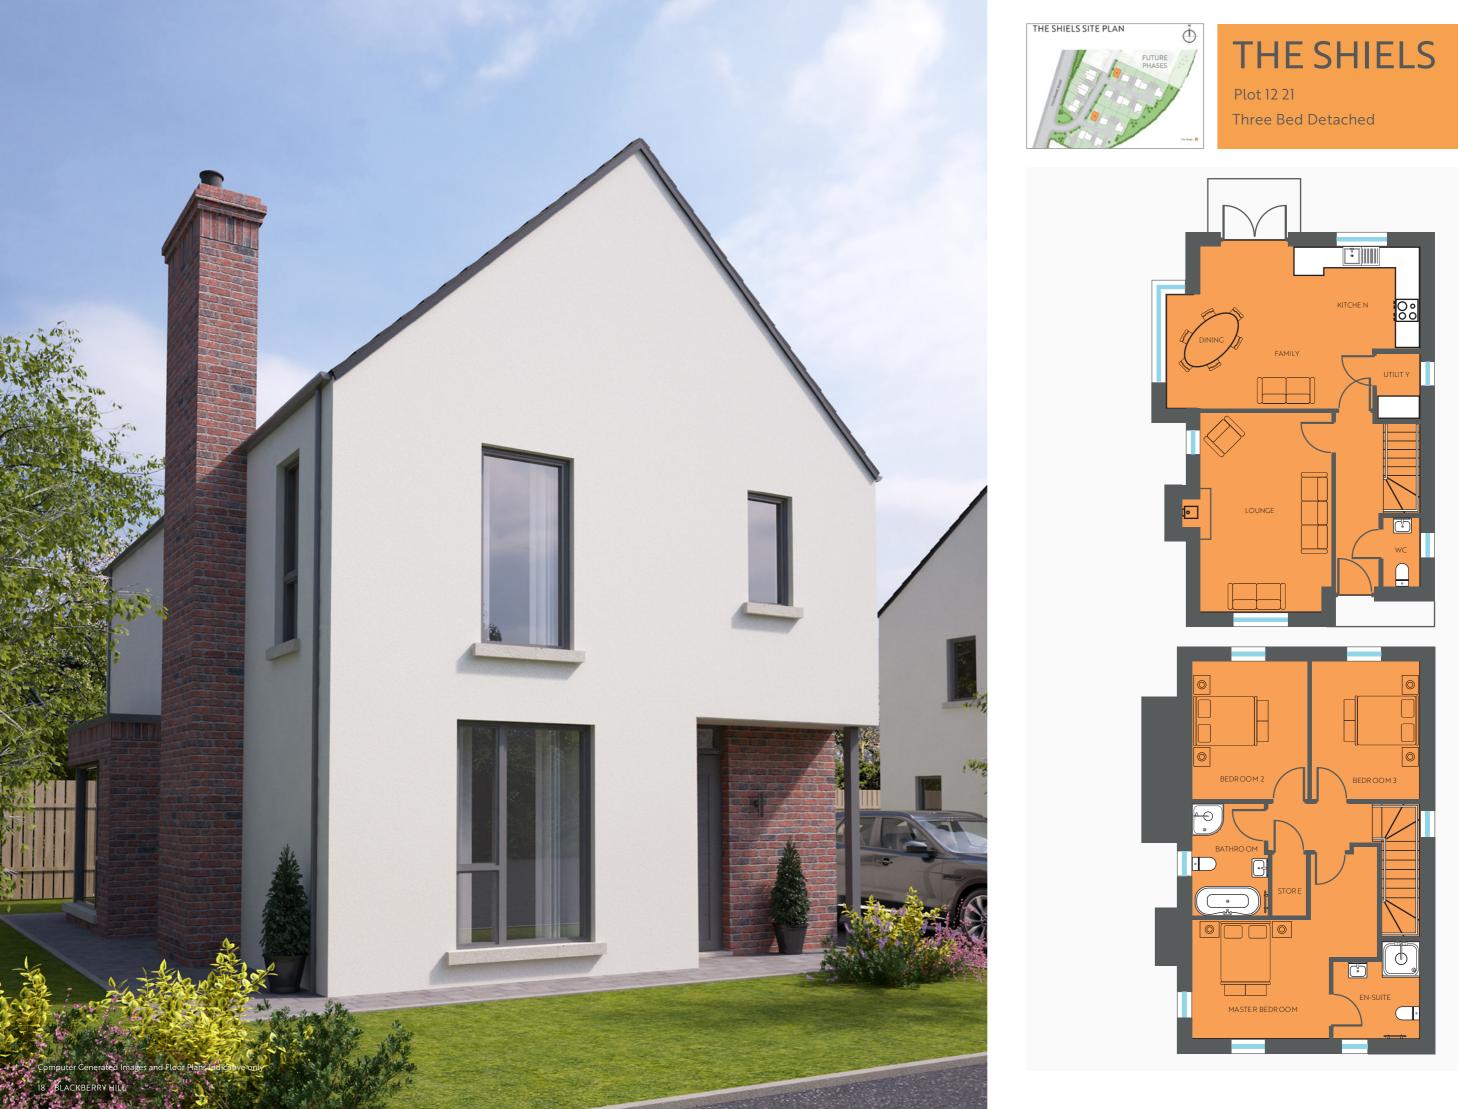

# THE CLARK

Plots 11 13 20

Three Bed Detached

circa. 1210 sq ft

circa. 1200 sq ft