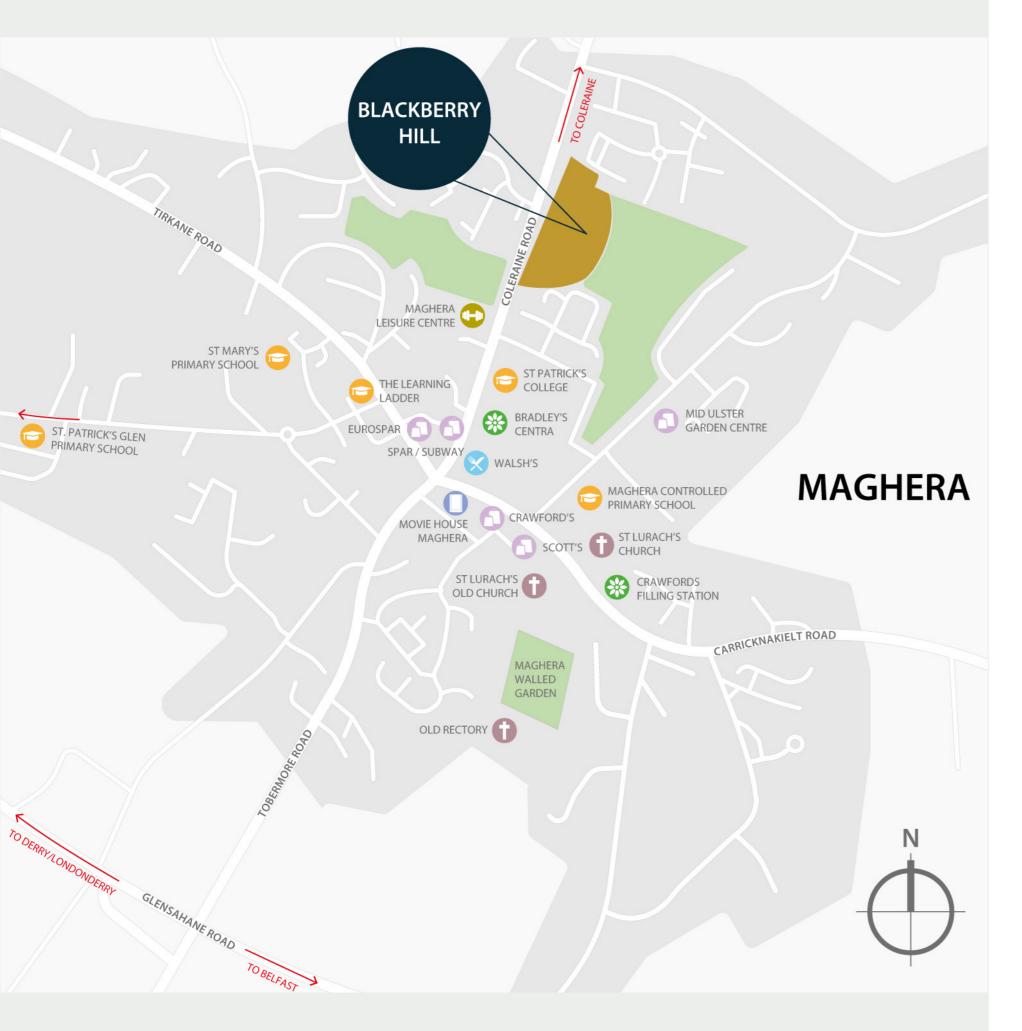

With exemplary primary schools in close proximity and the award winning St. Patrick's College a three minute walk away, Blackberry Hill is exceptionally well located for first class education.

Maghera's excellent transport links ensure a drive time of under 45 minutes to our two main cities and a less than 30 minute drive to the scenic Causeway Coast.

# LOCATION

towns and destinations throughout Northern Ireland.

- Belfast
- Londonderry / Derry Belfast International Airpor George Best Belfast City Air Magherafelt Cookstown Ballymena Causeway Coast

#### Blackberry Hill is located just a mile from the A6, offering a convenient transport route to our two major cities, key airport and transport hubs, and to other major

|       | 40 minutes |
|-------|------------|
|       | 40 minutes |
| rt    | 30 minutes |
| rport | 40 minutes |
|       | 15 minutes |
|       | 25 minutes |
|       | 35 minutes |
|       | 30 minutes |

- 0.5 miles 0.5 miles 2.0 miles
- 2.5 miles
- 350 metres
- 7.0 miles
- 8.5 miles
- 8.5 miles
- 9.0 miles
- 9.5 miles
- 9.5 miles