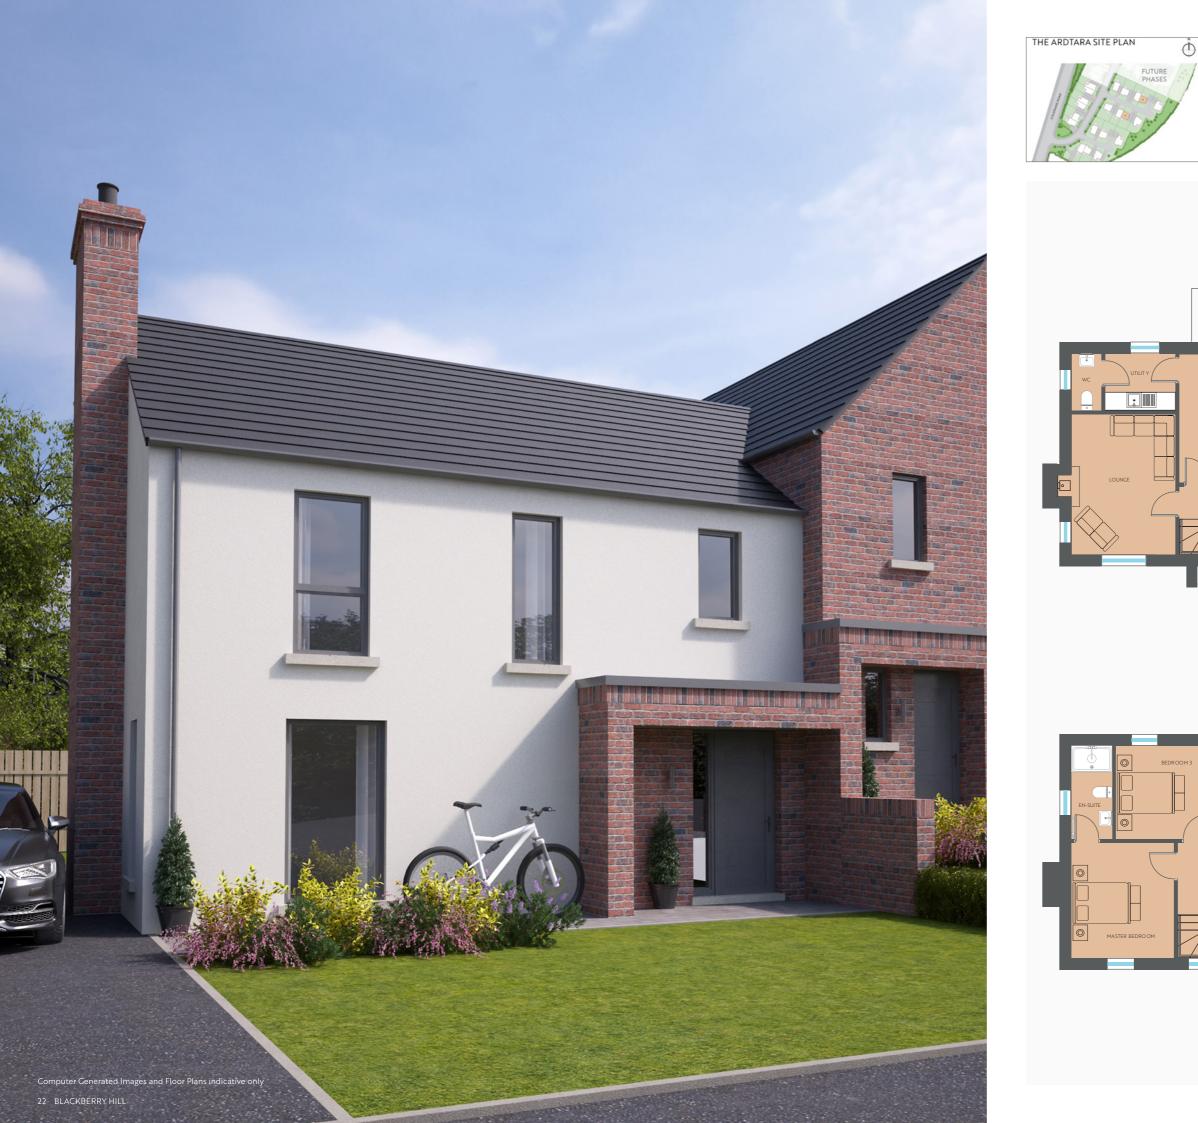

ure are intended to convey the concept and vision for Blackberry Hill. They are for guidance only as final construction design may alter from the CGIs shown. Please speak to FP McCann Homes for details about specific plots. This brochure does not form part of any contract nor does it form any representation or warranty in relation to the Developer, its employees, Agents or to Blackberry Hill development or any related developments.















LOUNG















 $\bigcirc$ 

# **THE LURCAN**

Plots 9 10 16 17 Four Bed Detached

circa. 1670 sq ft





Computer Generated Images and Floor Plans indicative only

# THE CLARK

Plots 11 13 20

Three Bed Detached

circa. 1210 sq ft





circa. 1200 sq ft



# THE GLEN

 $\bigcirc$ 

Plot 14 19 Three Bed Semi-Detached

circa. 1120 sq ft







# THE ARDTARA

Plot 15 18

Three Bed Semi-Detached

circa. 1190 sq ft





# STYLISH INSIDE AND OUT

This exciting, turnkey development consists of generously proportioned three and four bedroom homes, designed with convenient, relaxed living in mind.

Clean lines, large windows, stylish interiors and premium quality finishes are a fantastic canvas upon which to create the home of your dreams.

Attention to detail is at the heart of what we do and our Blackberry Hill development is no exception, offering a modern, homely environment to enjoy.





24 BLACKBERRY HILL



# LUXURY TURNKEY SPECIFICATION

#### **KITCHEN & UTILITY**

- High quality kitchen with a choice of doors, worktops and handles
- Stainless steel sink with chrome mixer tap •
- Recessed downlights to kitchen
- Integrated a