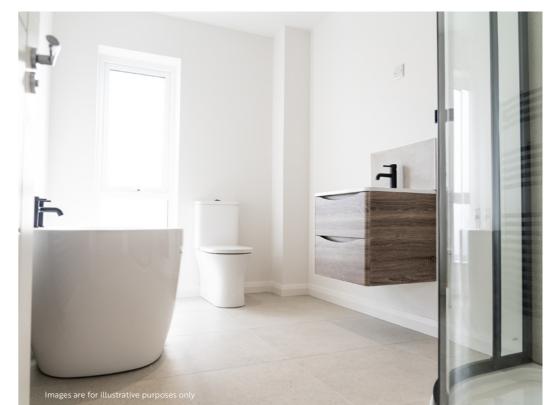

#### **BATHROOMS, EN-SUITES & WC.**

- Deluxe sanitary ware with chrome fittings to Bathrooms, En-suites and WC. • Heated chrome towel radiators in bathrooms and ensuites
- .
- Vanity sink units in bathrooms and ensuites .
- Splashback tiling above all sinks
- Thermostatically controlled showers with chrome fittings •