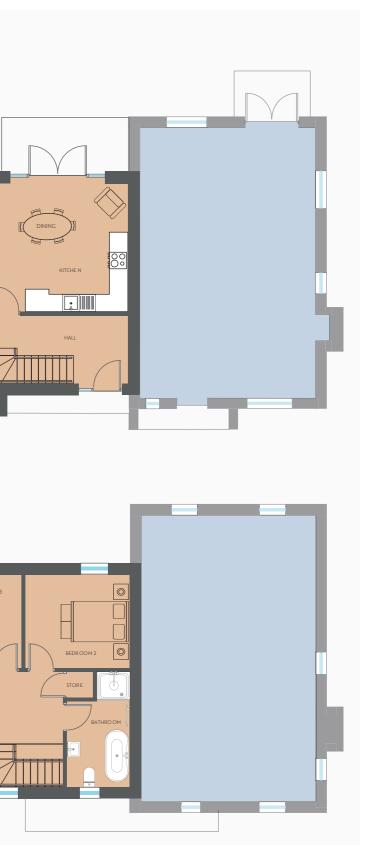

# **THE LURCAN**

Plots 9 10 16 17 Four Bed Detached

circa. 1670 sq ft

Computer Generated Images and Floor Plans indicative only