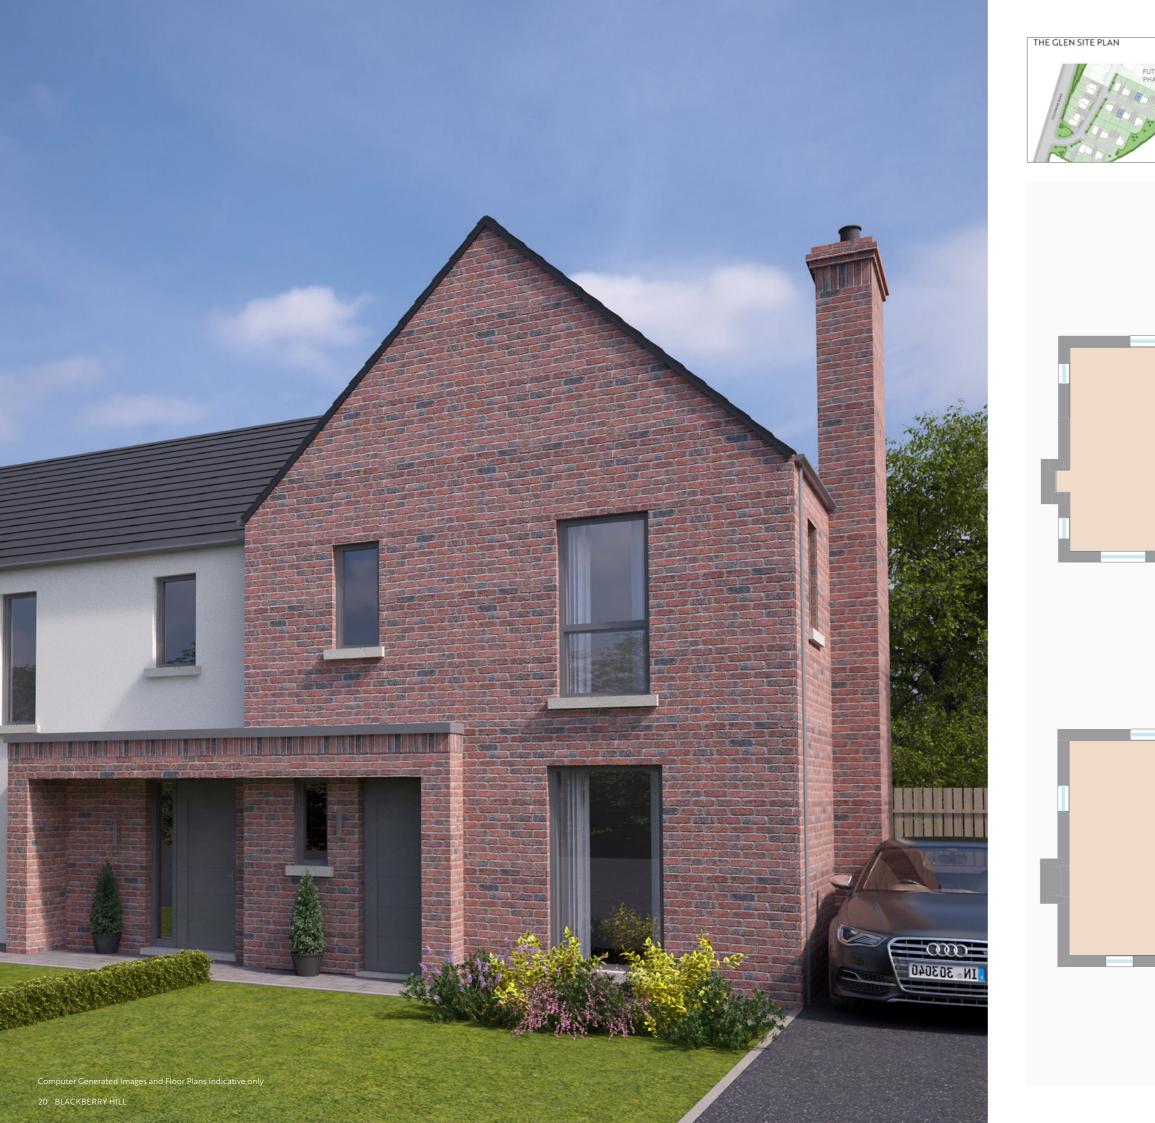

g countryside.

# BLACKBERRY HILL



The information and images contained in this brochure are intended to convey the concept and vision for Blackberry Hill. They are for guidance only as final construction design may alter from the CGIs shown. Please speak to FP McCann Homes for details about specific plots. This brochure does not form part of any contract nor does it form any representation or warranty in relation to the Developer, its employees, Agents or to Blackberry Hill development or any related developments.















LOUNG















 $\bigcirc$ 

# **THE LURCAN**

Plots 9 10 16 17 Four Bed Detached

circa. 1670 sq ft





Computer Generated Images and Floor Plans indicative only

# THE CLARK

Plots 11 13 20

Three Bed Detached

circa. 1210 sq ft





circa. 1200 sq ft



# THE GLEN

 $\bigcirc$ 

Plot 14 19 Three Bed Semi-Detached

circa. 1120 sq ft







# THE ARDTARA

Plot 15 18

Three Bed Semi-Detached

circa. 1190 sq ft





# STYLISH INSIDE AND OUT

This exciting, turnkey development consists of generously proportioned three and four bedroom homes, designed with convenient, relaxed living in mind.

Clean lines, large windows, stylish interiors and premium quality finishes are a fantastic canvas upon which to create the home of your dreams.

Attention to detail is at the heart of what we do and our Blackberry Hill development is no exception, offering a modern, homely environment to enjoy.





24 BLACKBERRY HILL



# LUXURY TURNKEY SPECIFICATION

#### **KITCHEN & UTILITY**

- High quality kitchen with a choice of doors, worktops and handles
- Stain