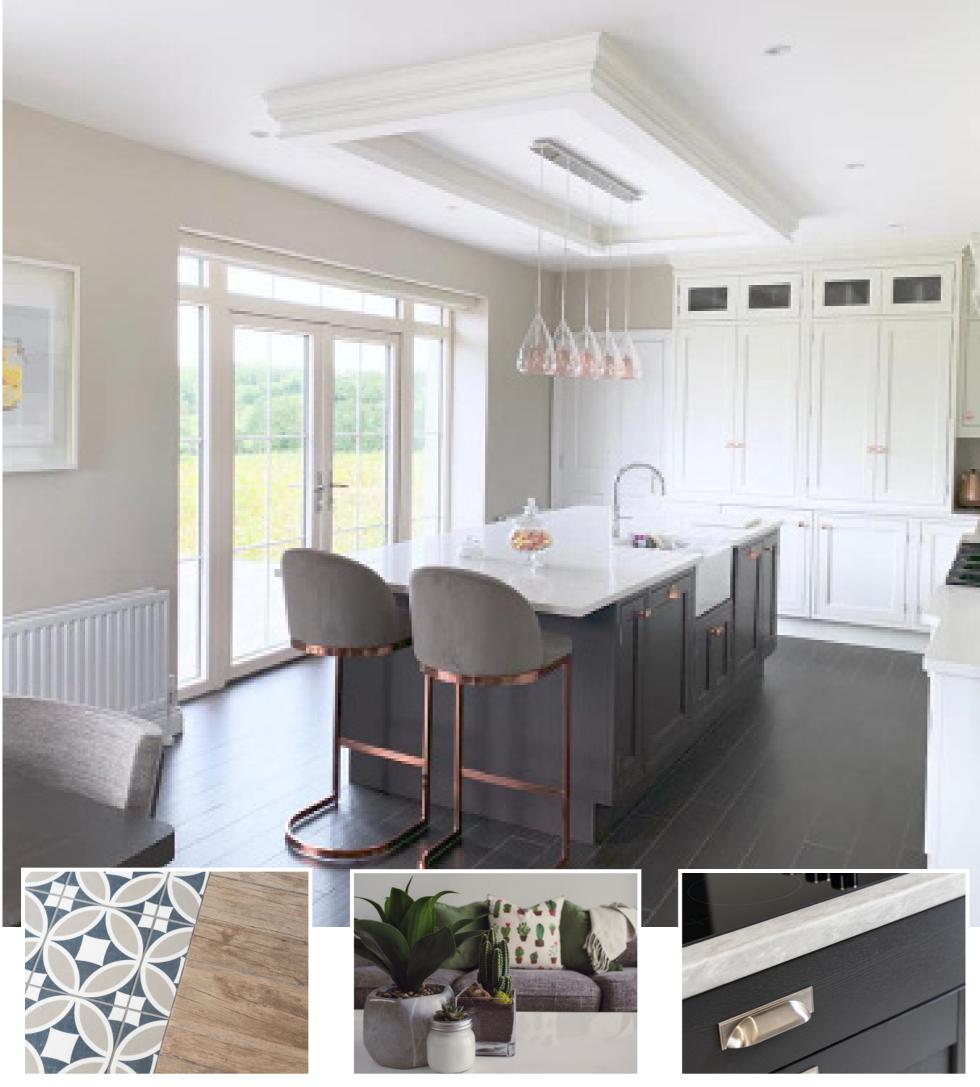

#### **KITCHEN & UTILITY**

- High quality kitchen with a choice of doors, worktops and handles
- Stainless steel sink with chrome mixer tap •
- Recessed downlights to kitchen
- Integrated appliances including ceramic hob, electric oven, fridge freezer, . dishwasher, washing machine / tumble drier (in utility)

#### **\*UPGRADES AVAILABLE THROUGHOUT ALL HOMES**

- Choice of floor tiling to entrance hall, kitchen, family / dining, bathroom, en-suite and WC.
- Choice of laminate flooring or luxury carpet with high quality underlay to
- Choice of luxury carpets with high quality underlay to stairs, landing and