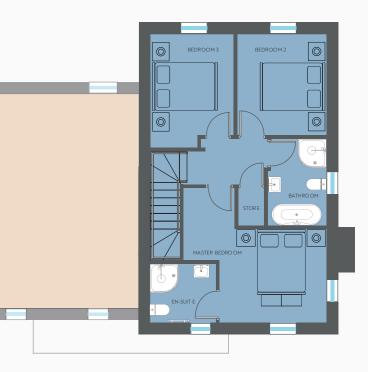

chure are intended to convey the concept and vision for Blackberry Hill. They are for guidance only as final construction design may alter from the CGIs shown. Please speak to FP McCann Homes for details about specific plots. This brochure does not form part of any contract nor does it form any representation or warranty in relation to the Developer, its employees, Agents or to Blackberry Hill development or any related developments.















LOUNG















 $\bigcirc$ 

# **THE LURCAN**

Plots 9 10 16 17 Four Bed Detached

circa. 1670 sq ft





Computer Generated Images and Floor Plans indicative only

# THE CLARK

Plots 11 13 20

Three Bed Detached

circa. 1210 sq ft





circa. 1200 sq ft



# THE GLEN

 $\bigcirc$ 

Plot 14 19 Three Bed Semi-Detached

circa. 1120 sq ft







# THE ARDTARA

Plot 15 18

Three Bed Semi-Detached

circa. 1190 sq ft





# STYLISH INSIDE AND OUT

This exciting, turnkey development consists of generously proportioned three and four bedroom homes, designed with convenient, relaxed living in mind.

Clean lines, large windows, stylish interiors and premium quality finishes are a fantastic canvas upon which to create the home of your dreams.

Attention to detail is at the heart of what we do and our Blackberry Hill development is no exception, offering a modern, homely environment to enjoy.





24 BLACKBERRY HILL



# LUXURY TURNKEY SPECIFICATION

#### **KITCHEN & UTILITY**

- High quality kitchen with a choice of doors, worktops and handles
- Stainless steel sink with chrome mixer tap •
- Recessed downlights to kitchen
- Integrated