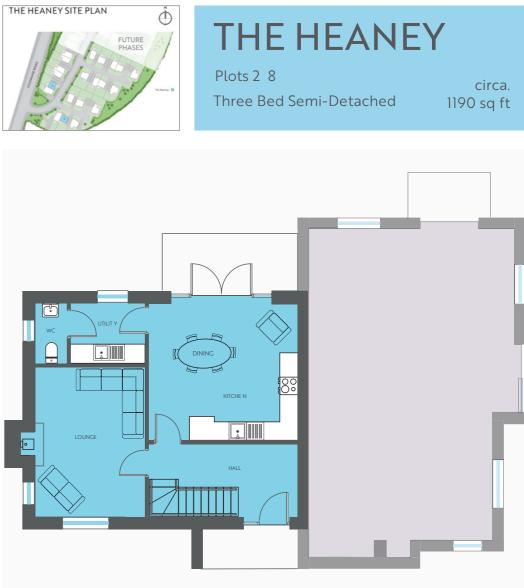

EAUTIFUL PLACE TO CALL HOME

Blackberry Hill is a modern development of three and four bedroom contemporary homes in the heart of Maghera, well connected via excellent transport links and in close proximity to both the town centre and the surrounding countryside.

# BLACKBERRY HILL



The information and images contained in this brochure are intended to convey the concept and vision for Blackberry Hill. They are for guidance only as final construction design may alter from the CGIs shown. Please speak to FP McCann Homes for details about specific plots. This brochure does not form part of any contract nor does it form any representation or warranty in relation to the Developer, its employees, Agents or to Blackberry Hill development or any related developments.















LOUNG















 $\bigcirc$ 

# **THE LURCAN**

Plots 9 10 16 17 Four Bed Detached

circa. 1670 sq ft





Computer Generated Images and Floor Plans indicative only

# THE CLARK

Plots 11 13 20

Three Bed Detached

circa. 1210 sq ft





circa. 1200 sq ft



# THE GLEN

 $\bigcirc$ 

Plot 14 19 Three Bed Semi-Detached

circa. 1120 sq ft







# THE ARDTARA

Plot 15 18

Three Bed Semi-Detached

circa. 1190 sq ft





# STYLISH INSIDE AND OUT

This exciting, turnkey development consists of generously proportioned three and four bedroom homes, designed with convenient, relaxed living in mind.

Clean lines, large windows, stylish interiors and premium quality finishes are a fantastic canvas upon which to create the home of your dreams.

Attention to detail is at the heart of what we do and our Blackb