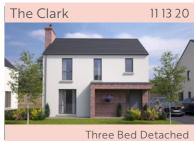

# THE CLARK

Plots 11 13 20

Three Bed Detached

circa. 1210 sq ft

circa. 1200 sq ft