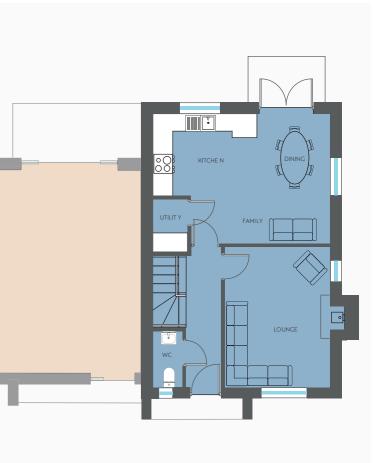

rochure are intended to convey the concept and vision for Blackberry Hill. They are for guidance only as final construction design may alter from the CGIs shown. Please speak to FP McCann Homes for details about specific plots. This brochure does not form part of any contract nor does it form any representation or warranty in relation to the Developer, its employees, Agents or to Blackberry Hill development or any related developments.















LOUNG















 $\bigcirc$ 

# **THE LURCAN**

Plots 9 10 16 17 Four Bed Detached

circa. 1670 sq ft





Computer Generated Images and Floor Plans indicative only

# THE CLARK

Plots 11 13 20

Three Bed Detached

circa. 1210 sq ft





circa. 1200 sq ft



# THE GLEN

 $\bigcirc$ 

Plot 14 19 Three Bed Semi-Detached

circa. 1120 sq ft







# THE ARDTARA

Plot 15 18

Three Bed Semi-Detached

circa. 1190 sq ft





# STYLISH INSIDE AND OUT

This exciting, turnkey development consists of generously proportioned three and four bedroom homes, designed with convenient, relaxed living in mind.

Clean lines, large windows, stylish interiors and premium quality finishes are a fantastic canvas upon which to create the home of your dreams.

Attention to detail is at the heart of what we do and our Blackberry Hill development is no exception, offering a modern, homely environment to enjoy.





24 BLACKBERRY HILL



# LUXURY TURNKEY SPECIFICATION

#### **KITCHEN & UTILITY**

- High quality kitchen with a choice of doors, worktops and handles
- Stainless steel sink with chrome mixer tap •
- Recessed downlights to kitchen
- Integrat