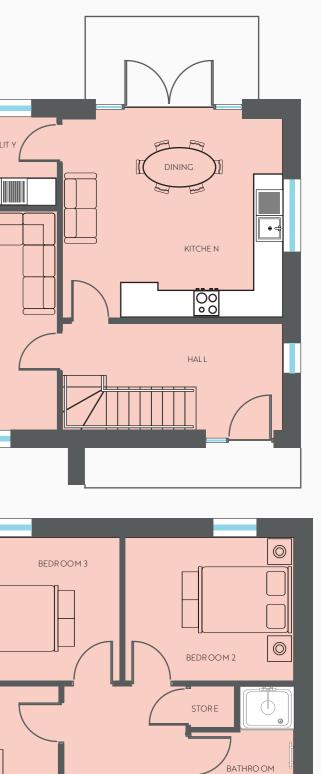

# THE CLARK

Plots 11 13 20

Three Bed Detached

circa. 1210 sq ft

circa. 1200 sq ft