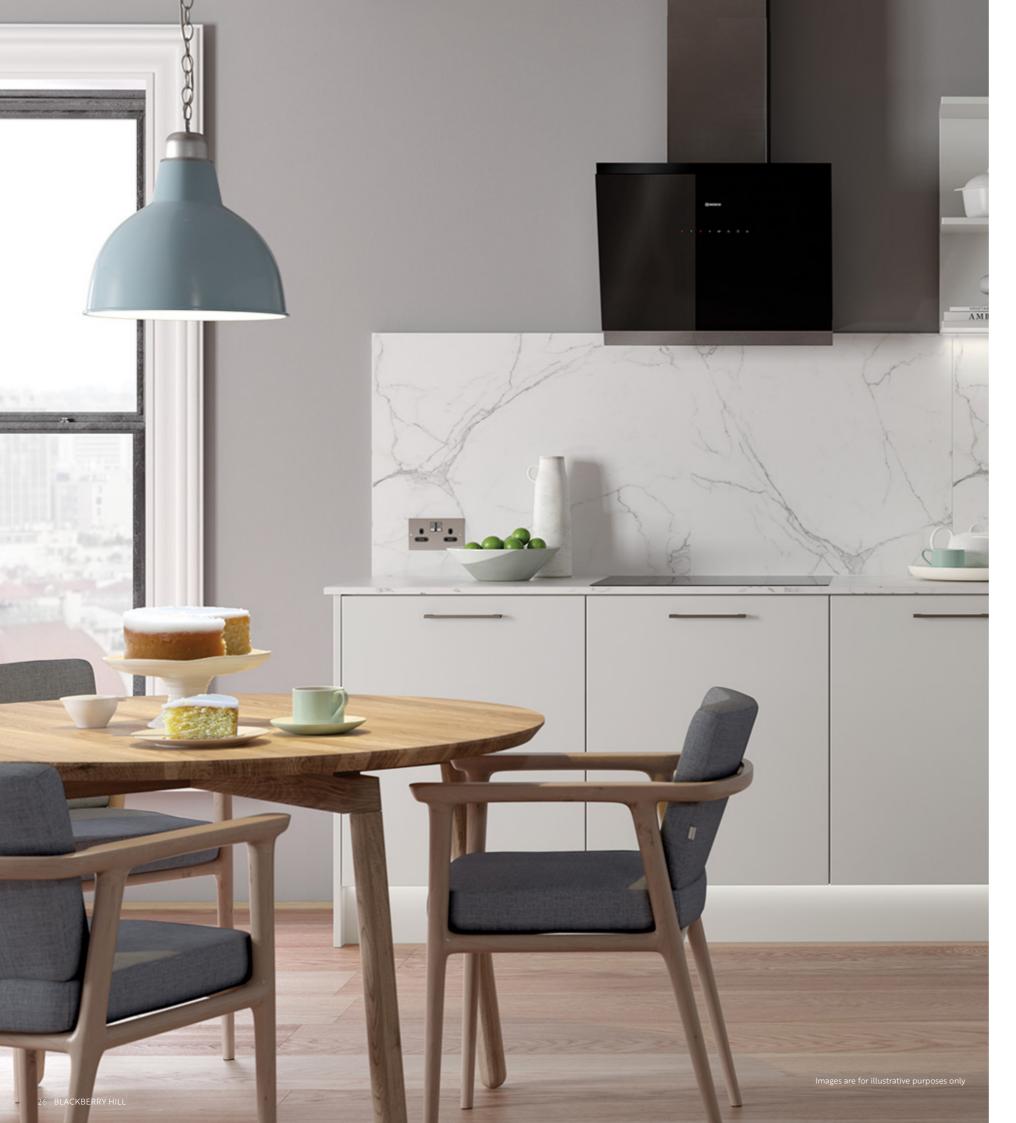

#### **KITCHEN & UTILITY**

- High quality kitchen with a choice of doors, worktops and handles
- Stainless steel sink with chrome mixer tap •
- Recessed downlights to kitchen
- Integrated appliances including ceramic hob, electric oven, fridge freezer, . dishwasher, washing machine / tumble drier (in utility)