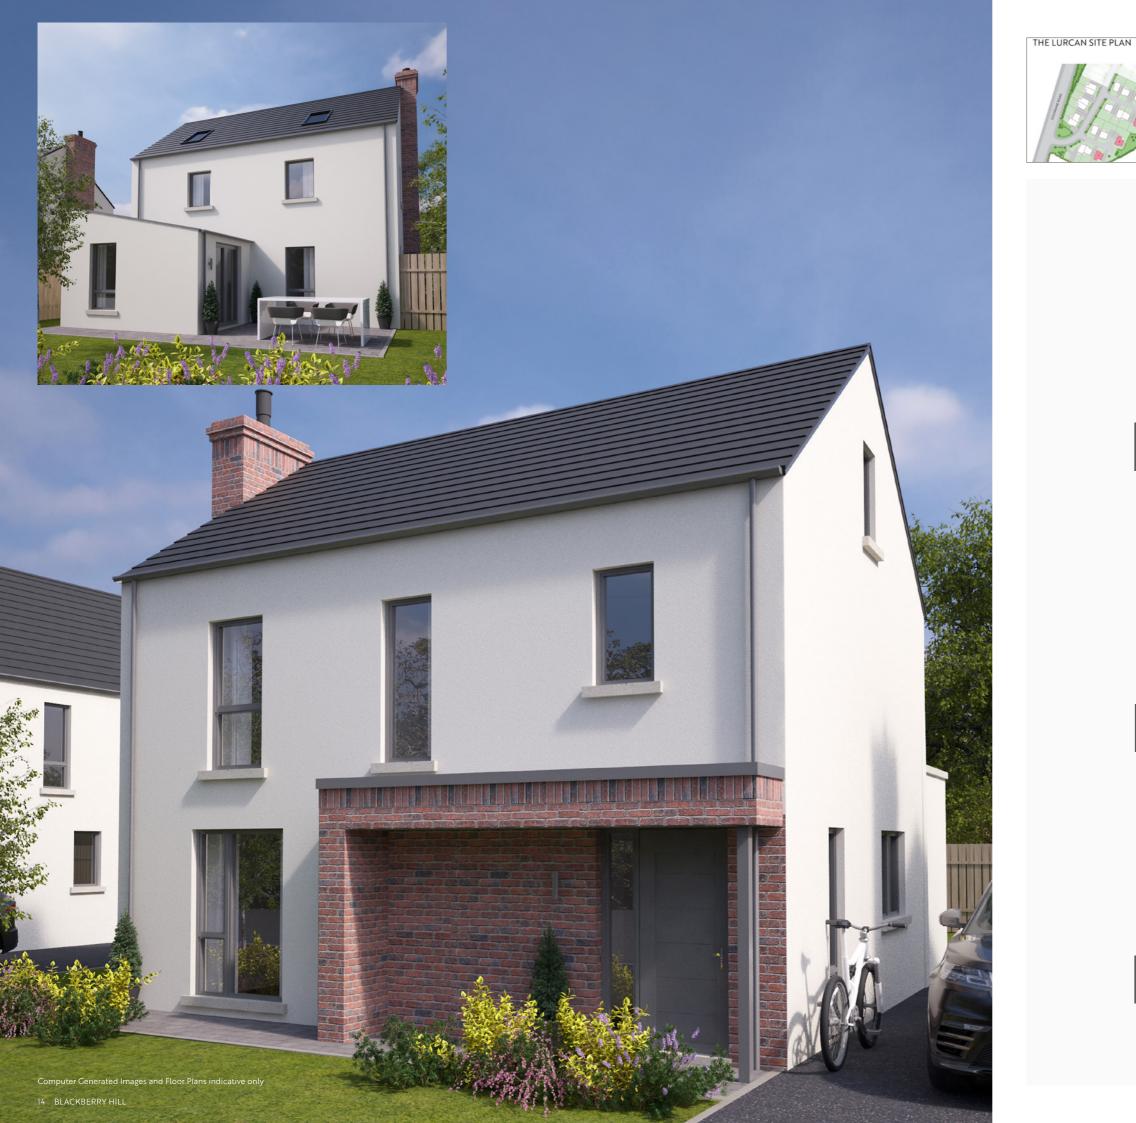

# **THE LURCAN**

Plots 9 10 16 17 Four Bed Detached

circa. 1670 sq ft

Computer Generated Images and Floor Plans indicative only