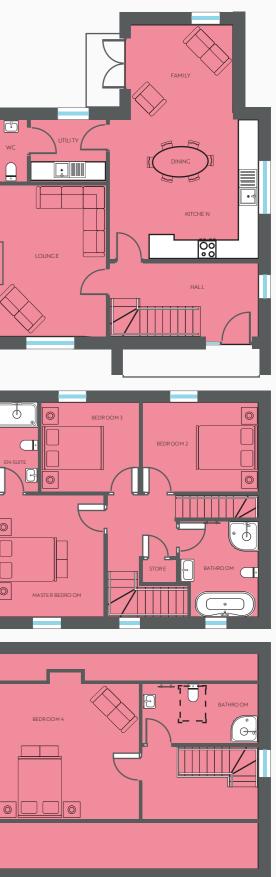

# **THE LURCAN**

Plots 9 10 16 17 Four Bed Detached

circa. 1670 sq ft

Computer Generated Images and Floor Plans indicative only