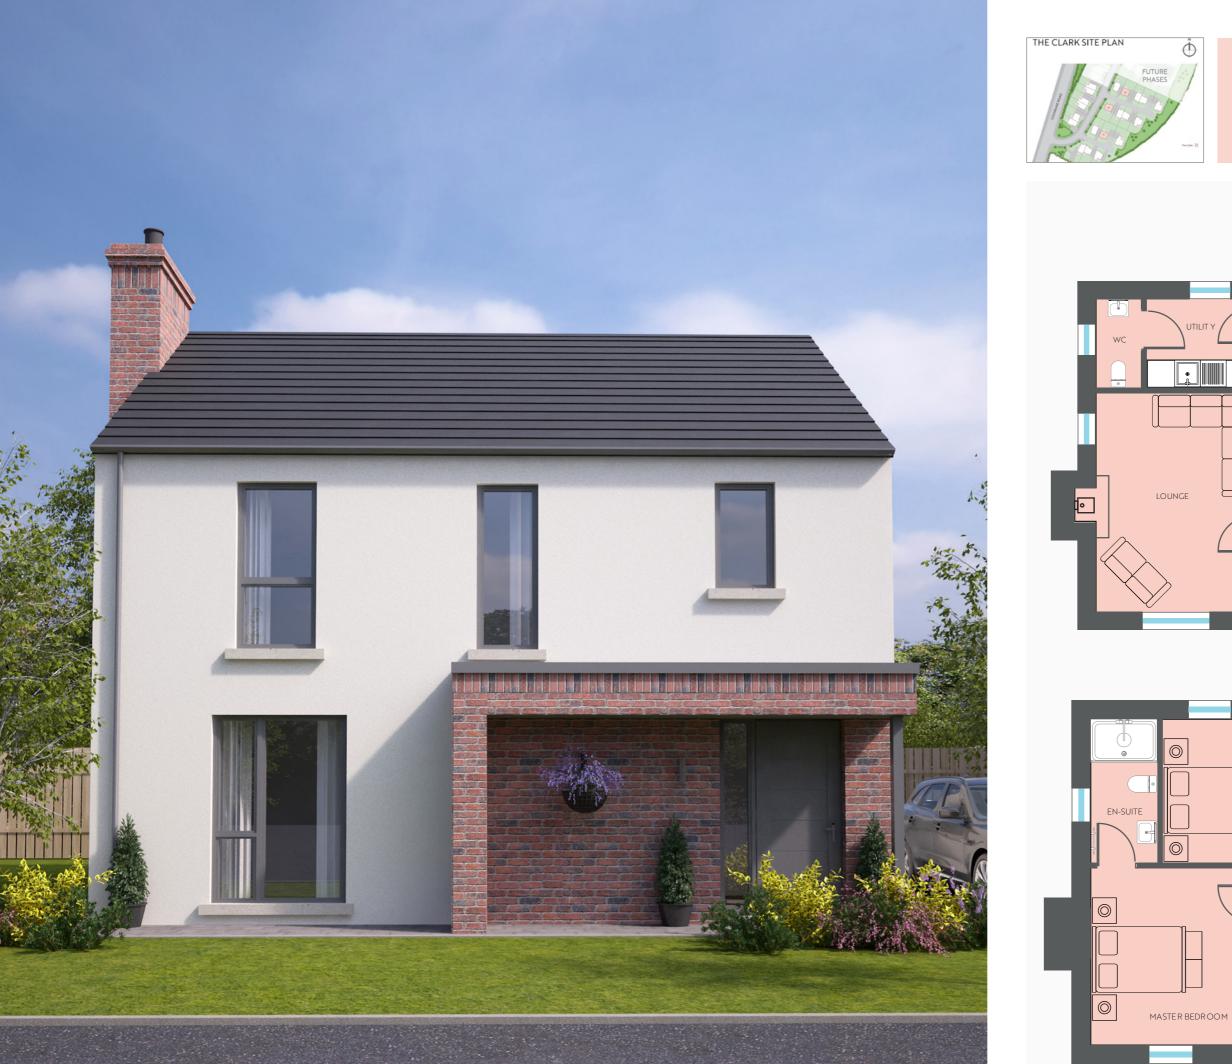

# THE CLARK

Plots 11 13 20

Three Bed Detached

circa. 1210 sq ft

circa. 1200 sq ft