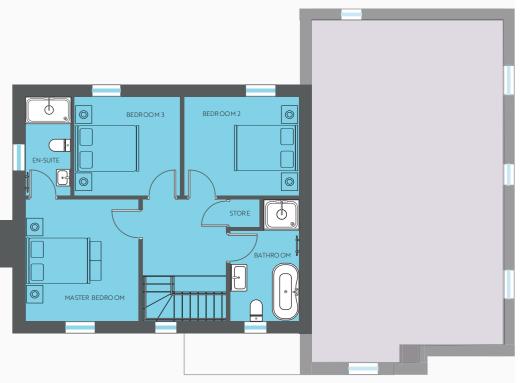

UTIFUL PLACE TO CALL HOME

Blackberry Hill is a modern development of three and four bedroom contemporary homes in the heart of Maghera, well connected via excellent transport links and in close proximity to both the town centre and the surrounding countryside.

# BLACKBERRY HILL



The information and images contained in this brochure are intended to convey the concept and vision for Blackberry Hill. They are for guidance only as final construction design may alter from the CGIs shown. Please speak to FP McCann Homes for details about specific plots. This brochure does not form part of any contract nor does it form any representation or warranty in relation to the Developer, its employees, Agents or to Blackberry Hill development or any related developments.















LOUNG















 $\bigcirc$ 

# **THE LURCAN**

Plots 9 10 16 17 Four Bed Detached

circa. 1670 sq ft





Computer Generated Images and Floor Plans indicative only

# THE CLARK

Plots 11 13 20

Three Bed Detached

circa. 1210 sq ft





circa. 1200 sq ft



# THE GLEN

 $\bigcirc$ 

Plot 14 19 Three Bed Semi-Detached

circa. 1120 sq ft







# THE ARDTARA

Plot 15 18

Three Bed Semi-Detached

circa. 1190 sq ft





# STYLISH INSIDE AND OUT

This exciting, turnkey development consists of generously proportioned three and four bedroom homes, designed with convenient, relaxed living in mind.

Clean lines, large windows, stylish interiors and premium quality finishes are a fantastic canvas upon which to create the home of your dreams.

Attention to detail is at the heart of what we do and our Blackber