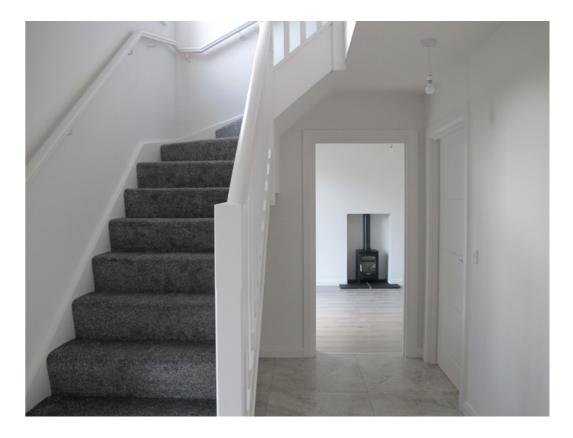

#### **INTERNALS**

- Wood burning stove
- •
- Energy efficient boiler •
- Contemporary solid internal doors with bespoke chrome handles • • Full décor paint throughout (all walls and ceilings)
- USB charging points in kitchens and master bedrooms