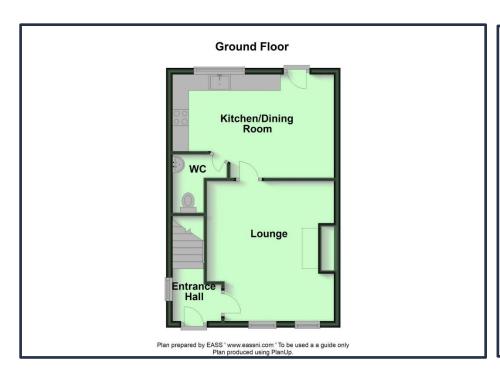

# **GROUND FLOOR**

### **RECEPTION HALL**

PVC front door. Tiled floor.

**LOUNGE** 4.24m (13'11") x 2.92m (9'7")

Feature stove on granite hearth with beam mantle over.

# **KITCHEN/DINING** 5.06m (16'7") x 3.2m (10'6")

Range of high and low level unit in white gloss. Large and small bowl sink unit with mixer tap. 4 ring ceramic hob. Built-in oven. Extractor unit. Integrated washing machine. Integrated fridge/freezer. Tiled floor.

## **DOWNSTAIRS W.C.**

Wash hand basin. Tiled floor. Downlighters.