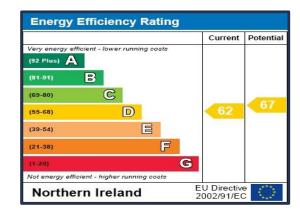

4.24m (13'11") x 2.92m (9'7")

Feature stove on granite hearth with beam mantle over.

# **KITCHEN/DINING** 5.06m (16'7") x 3.2m (10'6")

Range of high and low level unit in white gloss. Large and small bowl sink unit with mixer tap. 4 ring ceramic hob. Built-in oven. Extractor unit. Integrated washing machine. Integrated fridge/freezer. Tiled floor.

## **DOWNSTAIRS W.C.**

Wash hand basin. Tiled floor. Downlighters.

# **FIRST FLOOR**

### **LANDING**

Hotpress.

**BEDROOM 1** 4.24m (13'11") x 2.92m (9'7")

BEDROOM 2 3.33m (10'11") x 2.62m (8'7")

**BEDROOM 3** 2.3m (7'7") x 2.06m (6'9")

# **BATHROOM**

White suite to include panelled bath with mixer tap, shower over bath and shower screen; wash hand basin with mixer tap; and w.c. Heated towel rail. Part tiled walls. Tiled floor.









12a Bow Street, Lisburn Co. Antrim BT28 1BN 028 9266 9030 info@taylorpattersonestateagents.com www.taylorpattersonestateagents.com