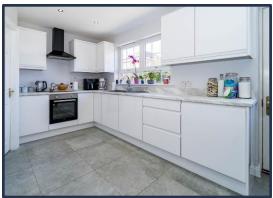

# **KITCHEN/DINING** 5.06m (16'7") x 3.2m (10'6")

Range of high and low level unit in white gloss. Large and small bowl sink unit with mixer tap. 4 ring ceramic hob. Built-in oven. Extractor unit. Integrated washing machine. Integrated fridge/freezer. Tiled floor.