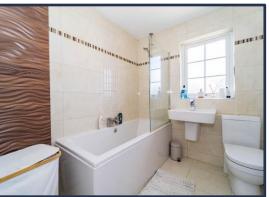

# **BATHROOM**

White suite to include panelled bath with mixer tap, shower over bath and shower screen; wash hand basin with mixer tap; and w.c. Heated towel rail. Part tiled walls. Tiled floor.

12a Bow Street, Lisburn Co. Antrim BT28 1BN 028 9266 9030 info@taylorpattersonestateagents.com www.taylorpattersonestateagents.com