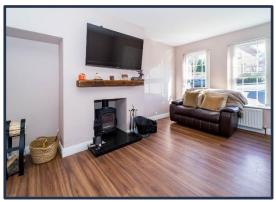

### **RECEPTION HALL**

PVC front door. Tiled floor.

**LOUNGE** 4.24m (13'11") x 2.92m (9'7")

Feature stove on granite hearth with beam mantle over.