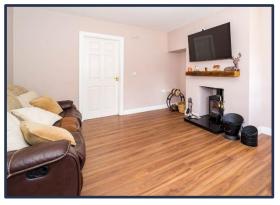

### **RECEPTION HALL**

PVC front door. Tiled floor.

**LOUNGE** 4.24m (13'11") x 2.92m (9'7")

Feature stove on granite hearth with beam mantle over.