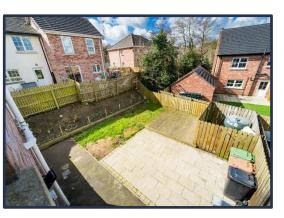

First floor: 3 Bedrooms; Bathroom.

**Specification includes**: Oil fired central heating; PVC double glazed windows.

Outside: Extensive tarmacadam driveway to front and side.

Fully enclosed rear garden area. Paved patio area. Timber decked area. Light and tap.