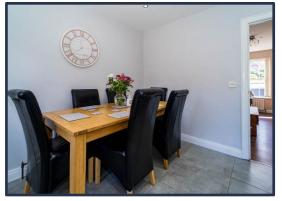

### **RECEPTION HALL**

PVC front door. Tiled floor.

**LOUNGE** 4.24m (13'11") x 2.92m (9'7")

Feature stove on granite hearth with beam mantle over.