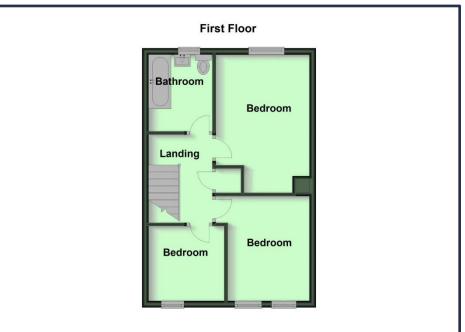

# **FIRST FLOOR**

### **LANDING**

Hotpress.

**BEDROOM 1** 4.24m (13'11") x 2.92m (9'7")

BEDROOM 2 3.33m (10'11") x 2.62m (8'7")

**BEDROOM 3** 2.3m (7'7") x 2.06m (6'9")

# **BATHROOM**

White suite to include panelled bath with mixer tap, shower over bath and shower screen; wash hand basin with mixer tap; and w.c. Heated towel rail. Part tiled walls. Tiled floor.

12a Bow Street, Lisburn Co. Antrim BT28 1BN 028 9266 9030 info@taylorpattersonestateagents.com www.taylorpattersonestateagents.com