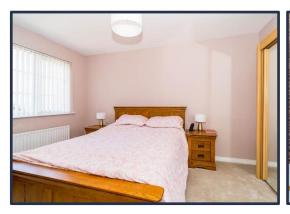

### **LANDING**

Hotpress.

**BEDROOM 1** 4.24m (13'11") x 2.92m (9'7")

BEDROOM 2 3.33m (10'11") x 2.62m (8'7")

**BEDROOM 3** 2.3m (7'7") x 2.06m (6'9")