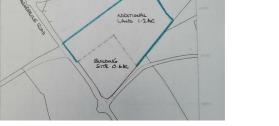

- Superb Freehold Building Site
- Full Planning Permission
- Circa 1.8 acres
- Water, Electricity & Telephone close by
- Conveniently situated to Drumaness, Ballynahinch & Downpatrick
- Lovely Rural Aspect

## Adj to 27 Woodquarter Lane

Drumaness, BT24 8ND

This excellent building site is approximately 0.6 acres with planning permission approved for a spacious 1½ storey family home. There is the option to purchase an additional 1.2 acres extending the sire to 1.8 acres. A secluded site yet in a slightly elevated position enjoying stunning views over the surrounding countryside.

### Description

Full Planning Permission granted for 2,500 sq ft family home. Construction work has been commenced on the foundations to preserve the planning approval.

The site is approached by a well maintained shared laneway off Magheralone Road, Drumaness.