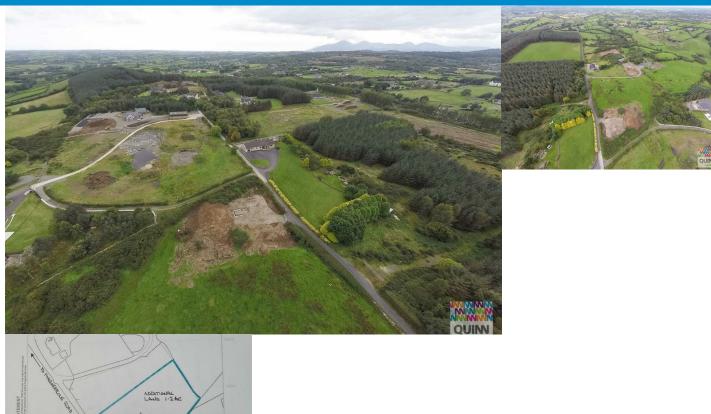

## Adj to 27 Woodquarter Lane

Drumaness, BT24 8ND

This excellent building site is approximately 0.6 acres with planning permission approved for a spacious 1½ storey family home. There is the option to purchase an additional 1.2 acres extending the sire to 1.8 acres. A secluded site yet in a slightly elevated position enjoying stunning views over the surrounding countryside.

### Description

Full Planning Permission granted for 2,500 sq ft family home. Construction work has been commenced on the foundations to preserve the planning approval.

The site is approached by a well maintained shared laneway off Magheralone Road, Drumaness.