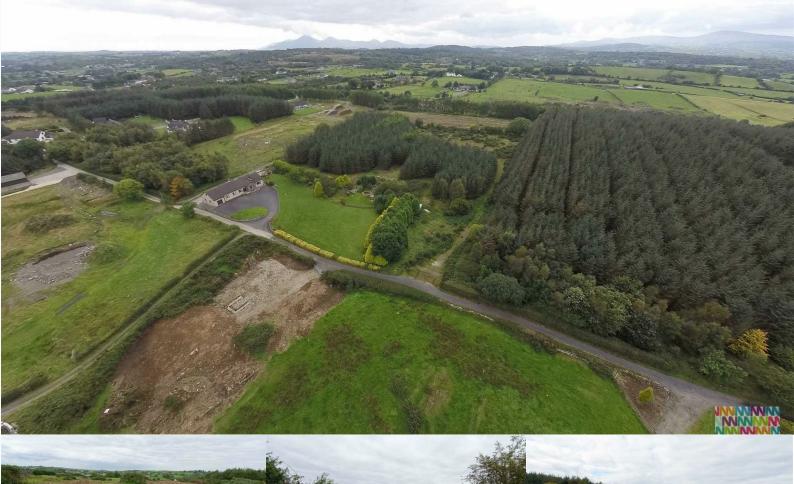

## Adj to 27 Woodquarter Lane

Drumaness, BT24 8ND

This excellent building site is approximately 0.6 acres with planning permission approved for a spacious 1½ storey family home. There is the option to purchase an additional 1.2 acres extending the sire to 1.8 acres. A secluded site yet in a slightly elevated position enjoying stunning views over the surrounding countryside.

Situated a couple of miles from the village of Drumaness and within easy access of Ballynahinch, Downpatrick and the routes to Belfast this lovely tranquil location will appeal to any discerning purchaser.

### Description

Full Planning Permission granted for 2,500 sq ft family home. Construction work has been commenced on the foundations to preserve the planning approval.

The site is approached by a well maintained shared laneway off Magheralone Road, Drumaness.