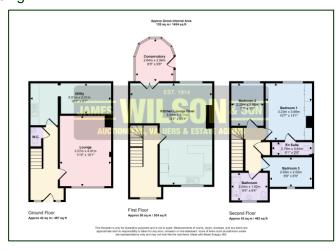

## THE PROPERTY COMPRISES:

**Ground Floor** 

Entrance Hall: Laminate Flooring. Cloakroom with W.C and W.H.B. Staircase With Pine

Balustrade to first floor

**Sitting Room:** 11' 9" x 16' 1" (3.58m x 4.90m) (both widest)

**Utility room:** High and Low level units, sink. Part wall tiling. Plumbed for washing machine.

**First Floor:** 

Kitchen/Living/

**Dining Area:** 18' 4" x 23' 4" (5.58m x 7.11m) (both widest)

Fireplace with Stovax cast iron inset stove, hearth, laminate flooring. Kitchen Area with high and low level units and wooden worksurfaces. Integrated 5 burner gas hob, built in oven and microwave oven. Stainless Steel extractor fan, integrated dishwasher, integrated fridge/freezer. Part wall tiling. Dining area with French Doors

to Conservatory.

**Conservatory:** 8' 8" x 9' 8" (2.64m x 2.94m)

PVC Double glazed with tiled floor. Door to rear garden.

**Second Floor:** 

**Bedroom 1:** 10' 7" x 13' 1" (3.22m x 3.98m) (both widest)

Built-in wardrobe. Ensuite.

**En-suite:** Comprising Vanity unit, W.C, W.H.B and shower cubicle with Electric shower

**Bedroom 2:** 7' 5" x 9' 9" (2.26m x 2.97m)

**Bedroom 3:** 9' 8" x 6' 9" (2.94m x 2.06m)

**Bathroom:** White suite comprising W.C, W.H.B, panel bath with telephone shower, glass panel.