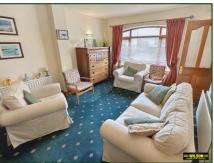

## THE PROPERTY COMPRISES:

**Ground Floor** 

Entrance Hall: Laminate Flooring. Cloakroom with W.C and W.H.B. Staircase With Pine

Balustrade to first floor

**Sitting Room:** 11' 9" x 16' 1" (3.58m x 4.90m) (both widest)