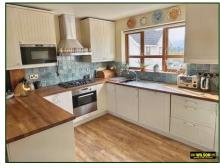

**Utility room:** High and Low level units, sink. Part wall tiling. Plumbed for washing machine.

**First Floor:** 

Kitchen/Living/

**Dining Area:** 18' 4" x 23' 4" (5.58m x 7.11m) (both widest)

Fireplace with Stovax cast iron inset stove, hearth, laminate flooring. Kitchen Area with high and low level units and wooden worksurfaces. Integrated 5 burner gas hob, built in oven and microwave oven. Stainless Steel extractor fan, integrated dishwasher, integrated fridge/freezer. Part wall tiling. Dining area with French Doors