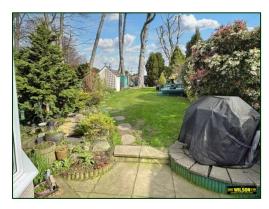

## **Folding Ladder to Floored Attic**

**Exterior** Front - Communal car parking.

Rear - Spacious enclosed garden with patio, lawn, trees and shrubs. Decking area.

PVC oil tank, oil-fired boiler in housing.