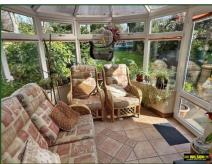

to Conservatory.

**Conservatory:** 8' 8" x 9' 8" (2.64m x 2.94m)

PVC Double glazed with tiled floor. Door to rear garden.

**Second Floor:** 

**Bedroom 1:** 10' 7" x 13' 1" (3.22m x 3.98m) (both widest)

Built-in wardrobe. Ensuite.