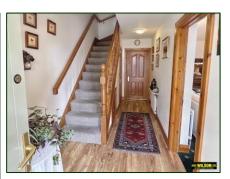

## THE PROPERTY COMPRISES:

**Ground Floor** 

Entrance Hall: Laminate Flooring. Cloakroom with W.C and W.H.B. Staircase With Pine

Balustrade to first floor

**Sitting Room:** 11' 9" x 16' 1" (3.58m x 4.90m) (both widest)