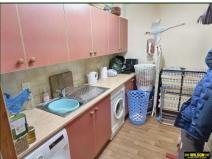

**Utility room:** High and Low level units, sink. Part wall tiling. Plumbed for washing machine.

**First Floor:** 

Kitchen/Living/

**Dining Area:** 18' 4" x 23' 4" (5.58m x 7.11m) (both widest)

Fireplace with Stovax cast iron inset stove, hearth, laminate flooring. Kitchen Area with high and low level units and wooden worksurfaces. Integrated 5 burner gas hob, built in oven and microwave oven. Stainless Steel extractor fan, integrated dishwasher, integrated fridge/freezer. Part wall tiling. Dining area with French Doors