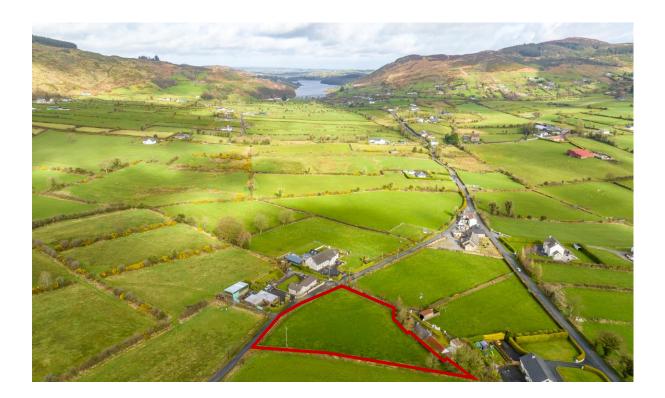

G/23/040

FOR SALE CLONLUM ROAD KILLEAVY NEWRY

BUILDING SITE LOCATED IN AREA OF OUTSTANDING NATURAL BEAUTY WITH FULL PLANNING PERMISSION ON APPROX. 0.8 ACRES

- Seldom are sites available within this scenic location offering excellent views of the surrounding Slieve Gullion area.
- Full Planning Consent was granted in June 2022 for a Storey and a half dwelling and detached garage.

# **LOCATION**

From Meigh, travel approx. 1.2 miles on Chapel Road, turn left onto Clonlum Road and the subject site is located a short distance along on the left handside.

# AREA

The site area extends to approximately 0.8 Acres.