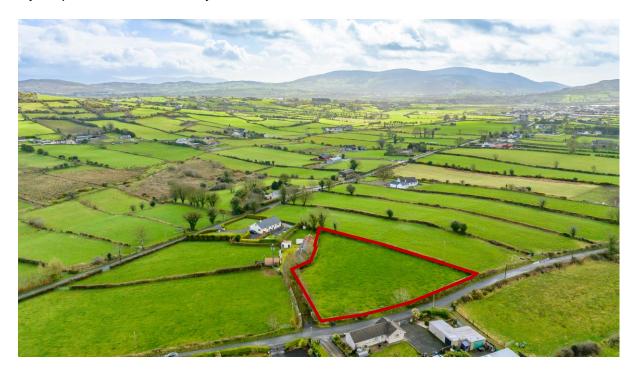

G/23/040

FOR SALE CLONLUM ROAD KILLEAVY NEWRY

BUILDING SITE LOCATED IN AREA OF OUTSTANDING NATURAL BEAUTY WITH FULL PLANNING PERMISSION ON APPROX. 0.8 ACRES

- Seldom are sites available within this scenic location offering excellent views of the surrounding Slieve Gullion area.
- Full Planning Consent was granted in June 2022 for a Storey and a half dwelling and detached garage.

# **LOCATION**

From Meigh, travel approx. 1.2 miles on Chapel Road, turn left onto Clonlum Road and the subject site is located a short distance along on the left handside.

# AREA

The site area extends to approximately 0.8 Acres.