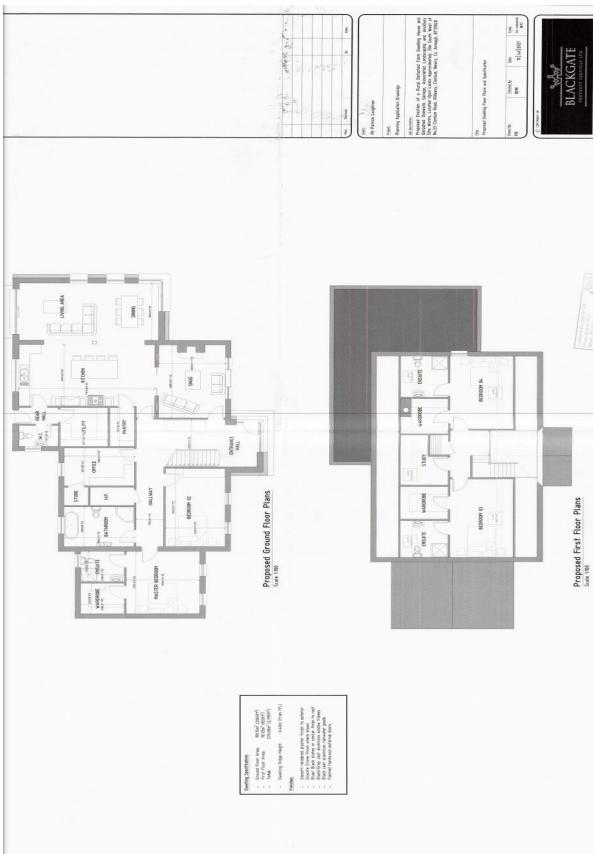

#### PLANNING

Full planning consent granted 30m South West of No.33 Clonlum Road, Killeavy in June 2022 (Planning Ref LA07/2021/1417/F) with a five year expiry. The proposed erection of a storey and half dwelling with detached garage was granted. The proposed dwelling extends to approx. 2915sqft.

# **FLOOR PLAN**