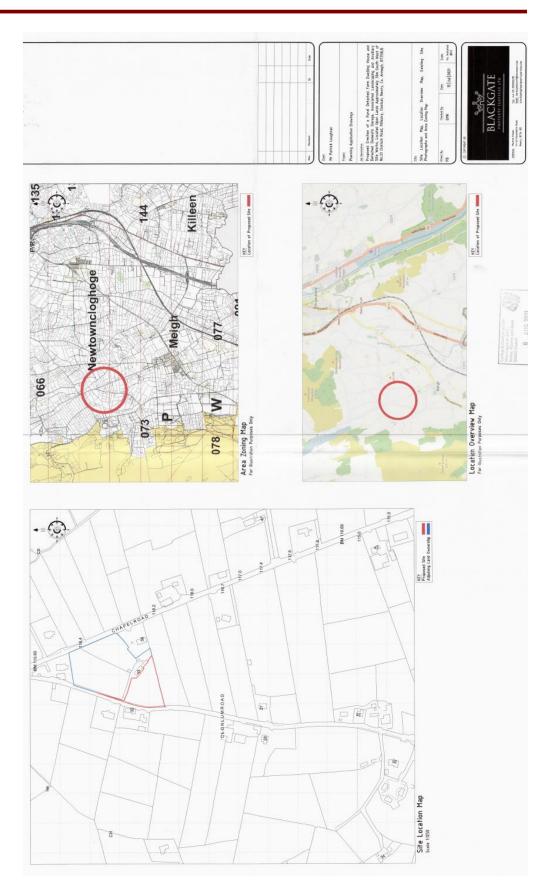

# **LOCATION**

From Meigh, travel approx. 1.2 miles on Chapel Road, turn left onto Clonlum Road and the subject site is located a short distance along on the left handside.

#### PLANNING

Full planning consent granted 30m South West of No.33 Clonlum Road, Killeavy in June 2022 (Planning Ref LA07/2021/1417/F) with a five year expiry. The proposed erection of a storey and half dwelling with detached garage was granted. The proposed dwelling extends to approx. 2915sqft.

### □ SITE LAYOUT