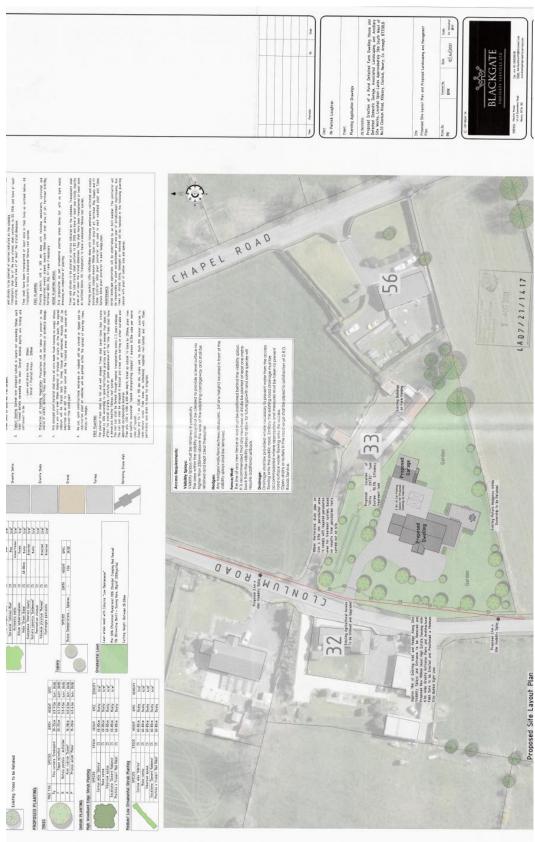

# **LOCATION**

From Meigh, travel approx. 1.2 miles on Chapel Road, turn left onto Clonlum Road and the subject site is located a short distance along on the left handside.

#### PLANNING

Full planning consent granted 30m South West of No.33 Clonlum Road, Killeavy in June 2022 (Planning Ref LA07/2021/1417/F) with a five year expiry. The proposed erection of a storey and half dwelling with detached garage was granted. The proposed dwelling extends to approx. 2915sqft.

# AREA

The site area extends to approximately 0.8 Acres.

### □ SITE LAYOUT