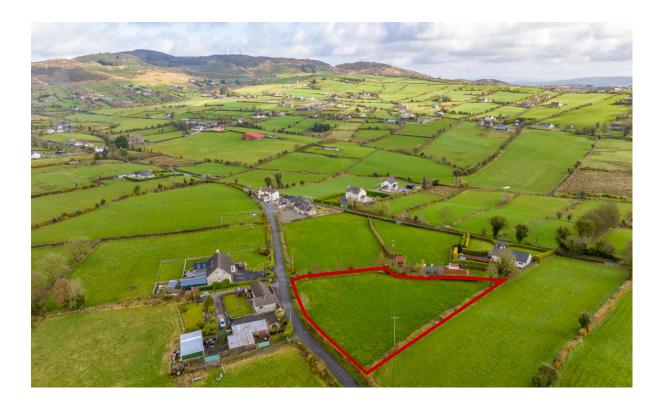

G/23/040

FOR SALE CLONLUM ROAD KILLEAVY NEWRY

BUILDING SITE LOCATED IN AREA OF OUTSTANDING NATURAL BEAUTY WITH FULL PLANNING PERMISSION ON APPROX. 0.8 ACRES

- Seldom are sites available within this scenic location offering excellent views of the surrounding Slieve Gullion area.
- Full Planning Consent was granted in June 2022 for a Storey and a half dwelling and detached garage.

# **LOCATION**

From Meigh, travel approx. 1.2 miles on Chapel Road, turn left onto Clonlum Road and the subject site is located a short distance along on the left handside.

# AREA

The site area extends to approximately 0.8 Acres.