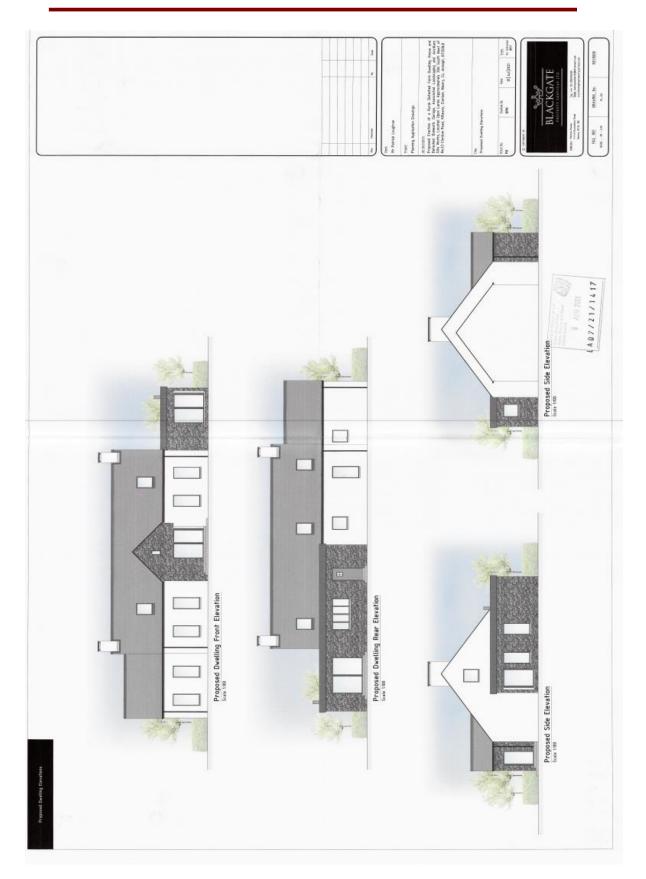

#### PLANNING

Full planning consent granted 30m South West of No.33 Clonlum Road, Killeavy in June 2022 (Planning Ref LA07/2021/1417/F) with a five year expiry. The proposed erection of a storey and half dwelling with detached garage was granted. The proposed dwelling extends to approx. 2915sqft.

# **ELEVATIONS**