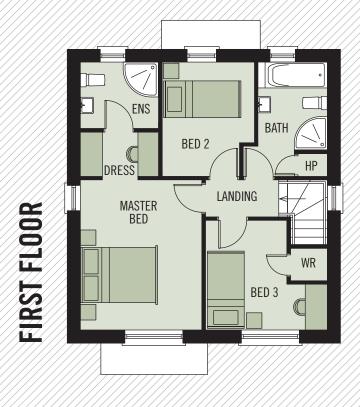

## **GROUND FLOOR**

LOUNGE 4.42 X 3.65M 14'6" x 12'0" PLUS BAY
KITCHEN / DINING 4.96 X 3.53M 16'3" x 11'7" PLUS BAY
UTILITY 2.15 x 1.65M 7'1" x 5'5"
WC 1.83 x 1.00M 6'0" x 3'3"

## FIRST FLOOR