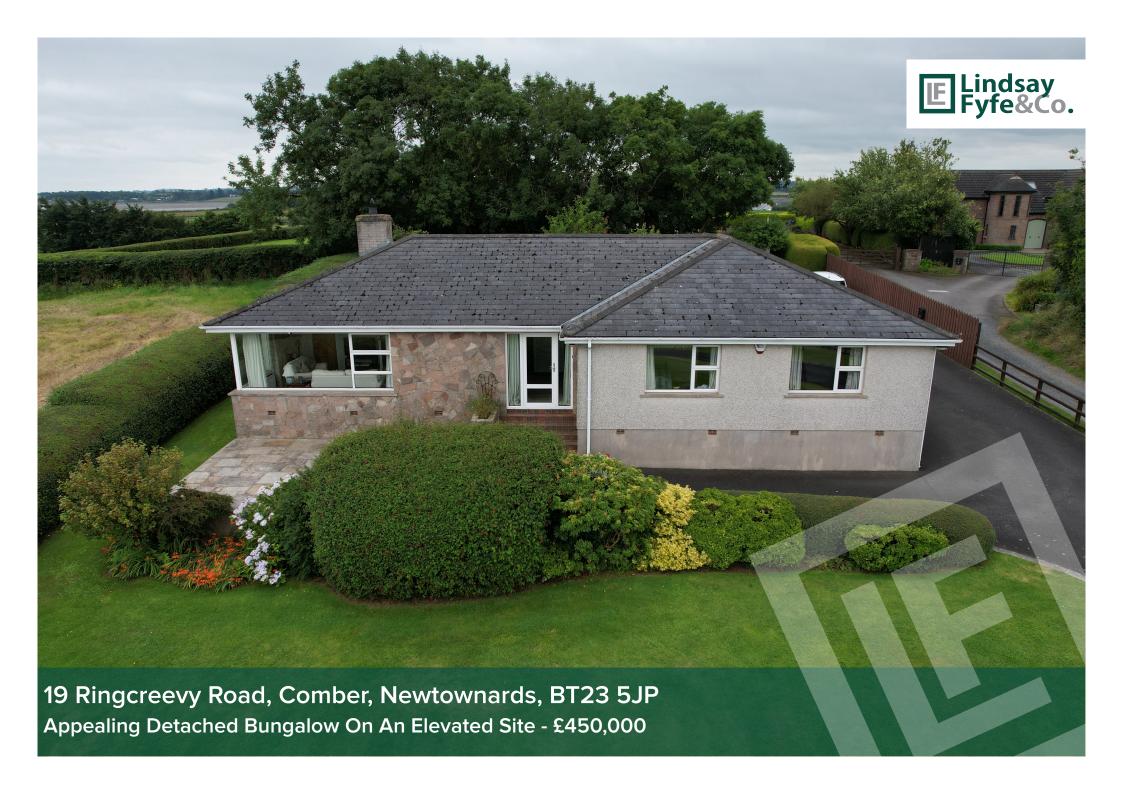

## 19 Ringcreevy Road Comber, Newtownards, BT23 5JP

### Appealing Detached Bungalow On An Elevated Site

Approached by an impressive, sweeping and well-maintained driveway, this delightful detached bungalow enjoys an elevated site of approximately 3/4 of an acre in an idyllic rural setting. The position, which affords stunning, uninterrupted views over Strangford Lough, surrounding farmland and Scrabo Hill encompasses a myriad of interesting aspects of daily life, changing tides and weather systems.

# 19 Ringcreevy Road Comber, Newtownards, BT23 5JP

Appealing Detached Bungalow On An Elevated Site -£450,000