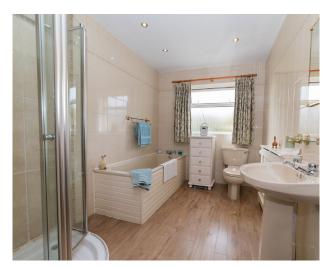

## Key Features

- Appealing Detached Bungalow On An Elevated Site of 3/4 Of An Acre With Rural and Strangford Lough Views
- Spacious Lounge With Delightful Views Over Strangford Lough and Scrabo Tower
- · Large Bright Double Glazed Sun Room To The Rear
- Luxury Alwood Pippy Oak Kitchen Open Plan To Dining Room & Separate Utility Room
- Three Bedrooms and Bathroom
- Oil Fired Central Heating With Condensing Boiler
- Double Glazed Windows In PVC Frames
- Burglar Alarm & Camera Security System
- · Detached Garage, Tarmac Driveway and Parking
- · Private Rear Garden