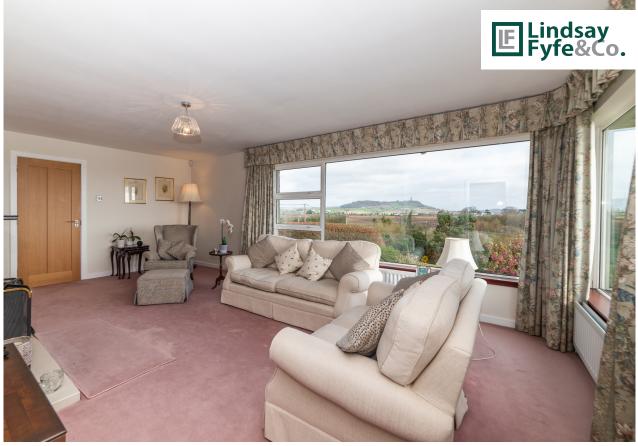

### Appealing Detached Bungalow On An Elevated Site

Approached by an impressive, sweeping and well-maintained driveway, this delightful detached bungalow enjoys an elevated site of approximately 3/4 of an acre in an idyllic rural setting. The position, which affords stunning, uninterrupted views over Strangford Lough, surrounding farmland and Scrabo Hill encompasses a myriad of interesting aspects of daily life, changing tides and weather systems.

## Key Features

- Appealing Detached Bungalow On An Elevated Site of 3/4 Of An Acre With Rural and Strangford Lough Views
- Spacious Lounge With Delightful Views Over Strangford Lough and Scrabo Tower
- · Large Bright Double Glazed Sun Room To The Rear
- Luxury Alwood Pippy Oak Kitchen Open Plan To Dining Room & Separate Utility Room
- Three Bedrooms and Bathroom
- Oil Fired Central Heating With Condensing Boiler
- Double Glazed Windows In PVC Frames
- Burglar Alarm & Camera Security System
- · Detached Garage, Tarmac Driveway and Parking
- · Private Rear Garden