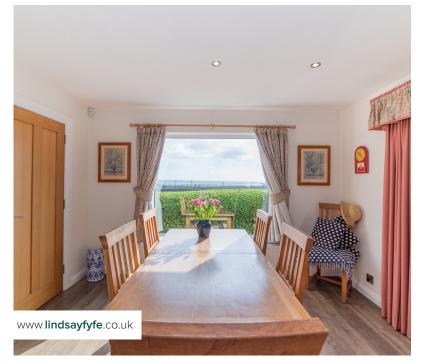

### Appealing Detached Bungalow On An Elevated Site

Approached by an impressive, sweeping and well-maintained driveway, this delightful detached bungalow enjoys an elevated site of approximately 3/4 of an acre in an idyllic rural setting. The position, which affords stunning, uninterrupted views over Strangford Lough, surrounding farmland and Scrabo Hill encompasses a myriad of interesting aspects of daily life, changing tides and weather systems.

## Key Features

- Appealing Detached Bungalow On An Elevated Site of 3/4 Of An Acre With Rural and Strangford Lough Views
- Spacious Lounge With Delightful Views Over Strangford Lough and Scrabo Tower
- · Large Bright Double Glazed Sun Room To The Rear
- Luxury Alwood Pippy Oak Kitchen Open Plan To Dining Room & Separate Utility Room
- Three Bedrooms and Bathroom
- Oil Fired Central Heating With Condensing Boiler
- Double Glazed Windows In PVC Frames
- Burglar Alarm & Camera Security System
- · Detached Garage, Tarmac Driveway and Parking
- · Private Rear Garden