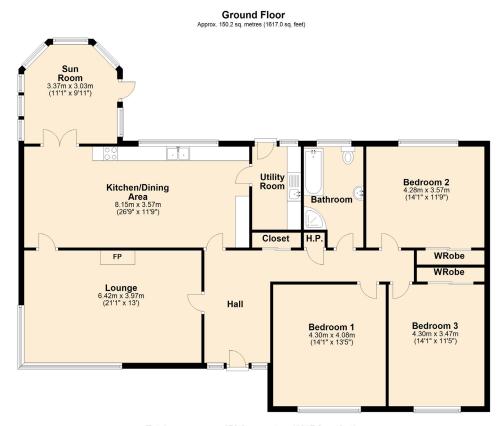

ation or give any warranty in relation to the property and we have no authority to do so on behalf of the seller. Any information given by us in these sales details or otherwise is given without responsibility on our part. Services, fitting, and equipment referred to in the sales details have not been tested (unless otherwise stated) and no warranty can be given as to their condition. We strongly recommend that all information, which we provide, about the property is verified by yourself or your advisers. Site plans on brochures are not drawn to scale, however we are happy to provide scale drawings from our office. Artist's impressions are for illustrative purposes only. All details including materials, finishes etc. should be clarified with the agents prior to booking.

#### Floor Plans



Total area: approx. 150.2 sq. metres (1617.0 sq. feet)













# 19 Ringcreevy Road Comber, Newtownards, BT23 5JP

Appealing Detached Bungalow On An Elevated Site -£450,000