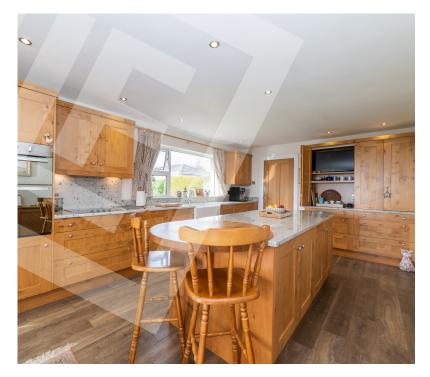

## Key Features

- Appealing Detached Bungalow On An Elevated Site of 3/4 Of An Acre With Rural and Strangford Lough Views
- Spacious Lounge With Delightful Views Over Strangford Lough and Scrabo Tower
- · Large Bright Double Glazed Sun Room To The Rear
- Luxury Alwood Pippy Oak Kitchen Open Plan To Dining Room & Separate Utility Room
- Three Bedrooms and Bathroom
- Oil Fired Central Heating With Condensing Boiler
- Double Glazed Windows In PVC Frames
- Burglar Alarm & Camera Security System
- · Detached Garage, Tarmac Driveway and Parking
- · Private Rear Garden