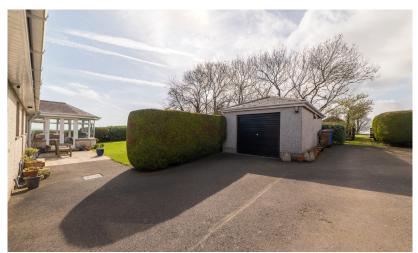

## Key Features

- Appealing Detached Bungalow On An Elevated Site of 3/4 Of An Acre With Rural and Strangford Lough Views
- Spacious Lounge With Delightful Views Over Strangford Lough and Scrabo Tower
- · Large Bright Double Glazed Sun Room To The Rear
- Luxury Alwood Pippy Oak Kitchen Open Plan To Dining Room & Separate Utility Room
- Three Bedrooms and Bathroom
- Oil Fired Central Heating With Condensing Boiler
- Double Glazed Windows In PVC Frames
- Burglar Alarm & Camera Security System
- · Detached Garage, Tarmac Driveway and Parking
- · Private Rear Garden