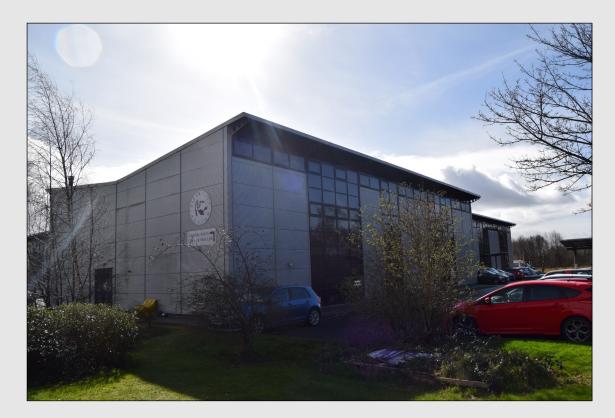

5,070 SQ FT SEMI-DETACHED OFFICE BUILDING WITH ON-SITE CAR PARKING

TO LET

189 AIRPORT ROAD WEST, BELFAST, CO. ANTRIM, BT3 9ED

DISABILI

DISABILITY ACTION CAR PARK

# Description

The subject property comprises a 2-storey semi-detached office. The building is currently owner occupied by Disability Action, who intend to occupy the first floor only leaving the ground floor available to let.

## Location

Belfast has a population of 339,500 with a regional population of 1 million. The city is the 2nd fastest growing knowledge economy in the UK.

The subject occupies a prominent location fronting onto Airport Road West within Sydenham Business Park and the Belfast Harbour Estate, approximately 4 miles north-east of Belfast city centre. There are a range of occupiers in the immediate vicinity including Phoenix Gas, Convergys, SHS Group, Calour Gas and HeartSine.