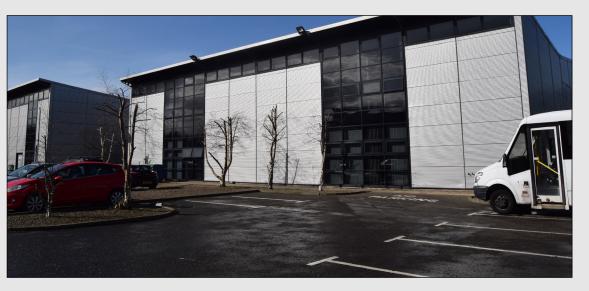

5,070 SQ FT SEMI-DETACHED OFFICE BUILDING WITH ON-SITE CAR PARKING

TO LET

189 AIRPORT ROAD WEST, BELFAST, CO. ANTRIM, BT3 9ED

DISABILI

DISABILITY ACTION CAR PARK

# Description

The subject property comprises a 2-storey semi-detached office. The building is currently owner occupied by Disability Action, who intend to occupy the first floor only leaving the ground floor available to let.

### **Car Parking**

There is external surface car parking and approximately 30 spaces will be made available for the tenant.

## Location

Belfast has a population of 339,500 with a regional population of 1 million. The city is the 2nd fastest growing knowledge economy in the UK.

The subject occupies a prominent location fronting onto Airport Road West within Sydenham Business Park and the Belfast Harbour Estate, approximately 4 miles north-east of Belfast city centre. There are a range of occupiers in the immediate vicinity including Phoenix Gas, Convergys, SHS Group, Calour Gas and HeartSine.