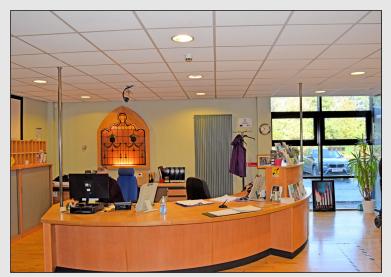

The ground floor has been internally sub-divided by stud and glass partitions to provide a range of office accommodation. There is ample circulation space along with accessible toilet facilities within the available unit.

The accommodation provided is finished to a high specification to include:

- carpeted/wooden floor coverings
- plastered and painted walls
- suspended ceilings with recessed fluorescent spotlighting throughout together with excellent natural light
- gas fired central heating
- aluminium framed double glazed windows