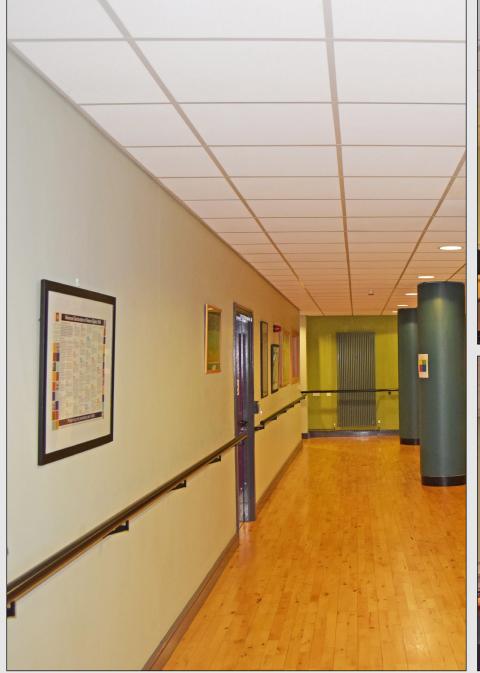

The ground floor has been internally sub-divided by stud and glass partitions to provide a range of office accommodation. There is ample circulation space along with accessible toilet facilities within the available unit.

The accommodation provided is finished to a high specification to include:

- carpeted/wooden floor coverings
- plastered and painted walls
- suspended ceilings with recessed fluorescent spotlighting throughout together with excellent natural light
- gas fired central heating
- aluminium framed double glazed windows