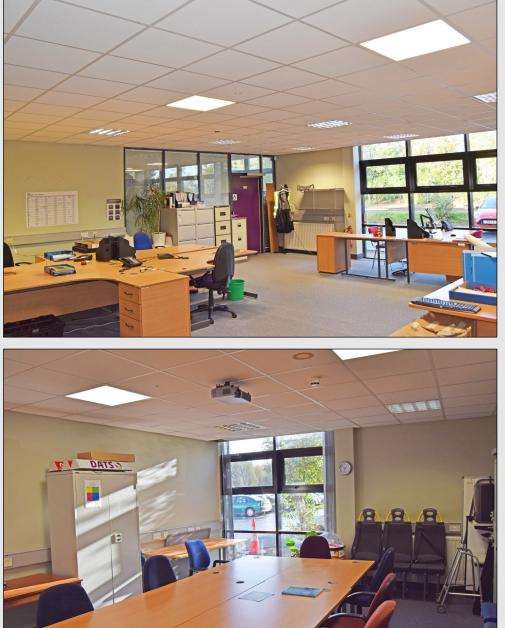

The ground floor has been internally sub-divided by stud and glass partitions to provide a range of office accommodation. There is ample circulation space along with accessible toilet facilities within the available unit.

The accommodation provided is finished to a high specification to include:

- carpeted/wooden floor coverings
- plastered and painted walls
- suspended ceilings with recessed fluorescent spotlighting throughout together with excellent natural light
- gas fired central heating
- aluminium framed double glazed windows