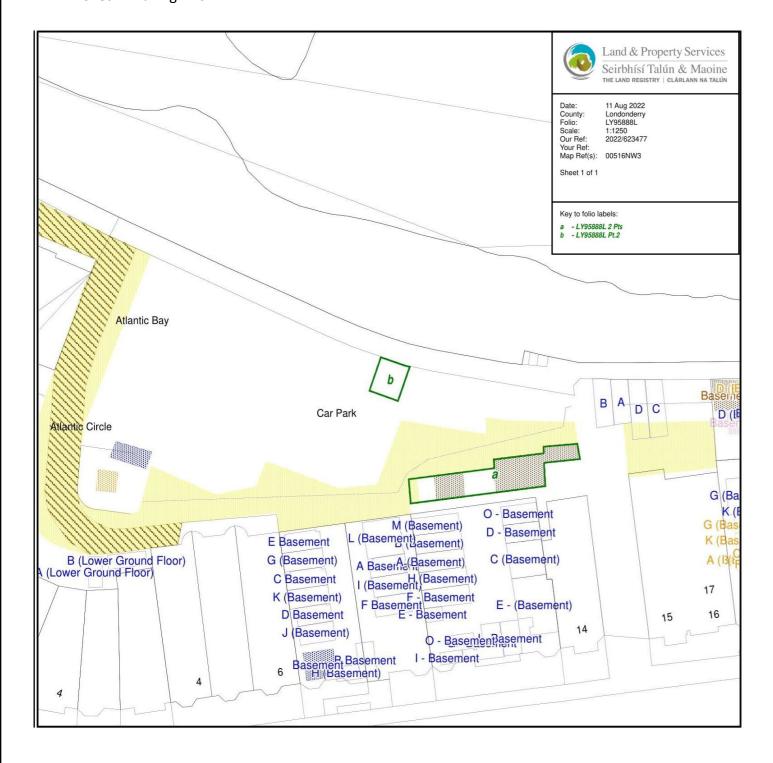

## **PORTSTEWART**

2 Car parking spaces at
Atlantic Circle Car Park
BT55 7GF
Offers Over £14,500 Each

028 7083 2000 www.armstronggordon.com Armstrong Gordon are delighted to offer for sale two centrally located paved parking spaces within the Atlantic circle car park. The spaces could benefit an existing apartment owner within the locality or someone close by wanting to ensure they have their own allocated space.

### **FEATURES:**

- \*\* 2 Centrally Located Car Parking Spaces
- \*\* Part Of A Management Company (Atlantic Circle Car Park Ltd)
- \*\* Finished In Paving Brick