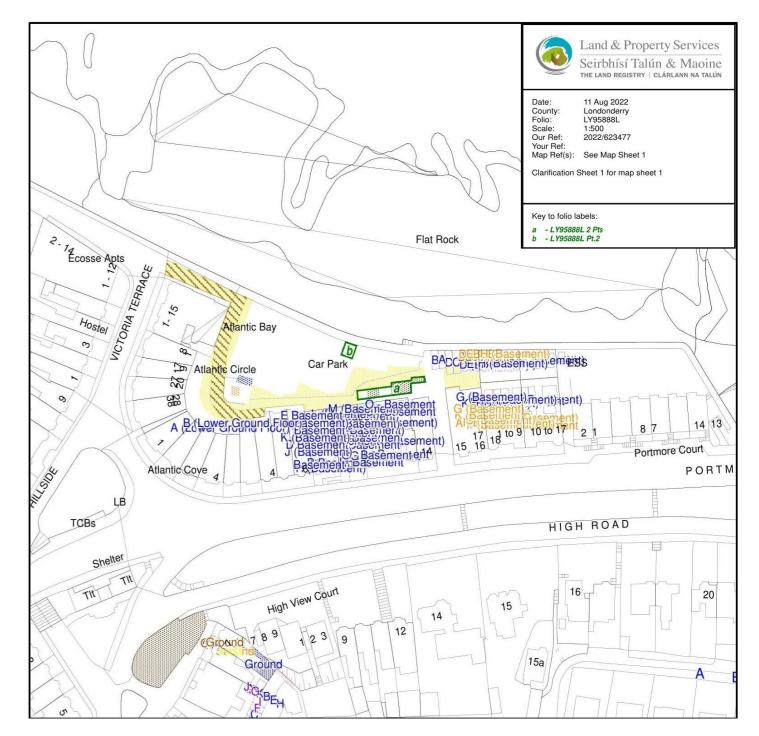

## **PORTSTEWART**

2 Car parking spaces at
Atlantic Circle Car Park
BT55 7GF
Offers Over £14,500 Each

028 7083 2000 www.armstronggordon.com Armstrong Gordon are delighted to offer for sale two centrally located paved parking spaces within the Atlantic circle car park. The spaces could benefit an existing apartment owner within the locality or someone close by wanting to ensure they have their own allocated space.

Travelling along Portstewart promenade towards the harbour turn right at the bottom and then first left into Atlantic Circle. At the end of the road turn right into Atlantic Circle car park and the spaces are situated about 30 meters away straight in front of you as per our map.