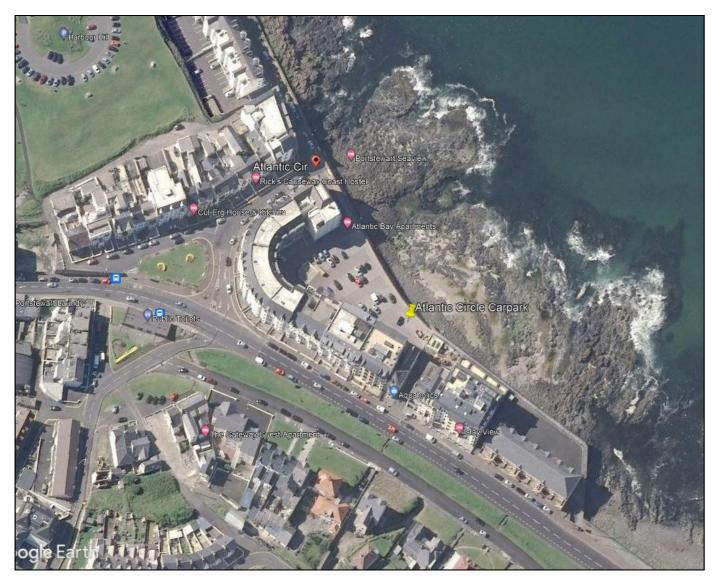

## **PORTSTEWART**

2 Car parking spaces at
Atlantic Circle Car Park
BT55 7GF
Offers Over £14,500 Each

028 7083 2000 www.armstronggordon.com Armstrong Gordon are delighted to offer for sale two centrally located paved parking spaces within the Atlantic circle car park. The spaces could benefit an existing apartment owner within the locality or someone close by wanting to ensure they have their own allocated space.

Travelling along Portstewart promenade towards the harbour turn right at the bottom and then first left into Atlantic Circle. At the end of the road turn right into Atlantic Circle car park and the spaces are situated about 30 meters away straight in front of you as per our map.