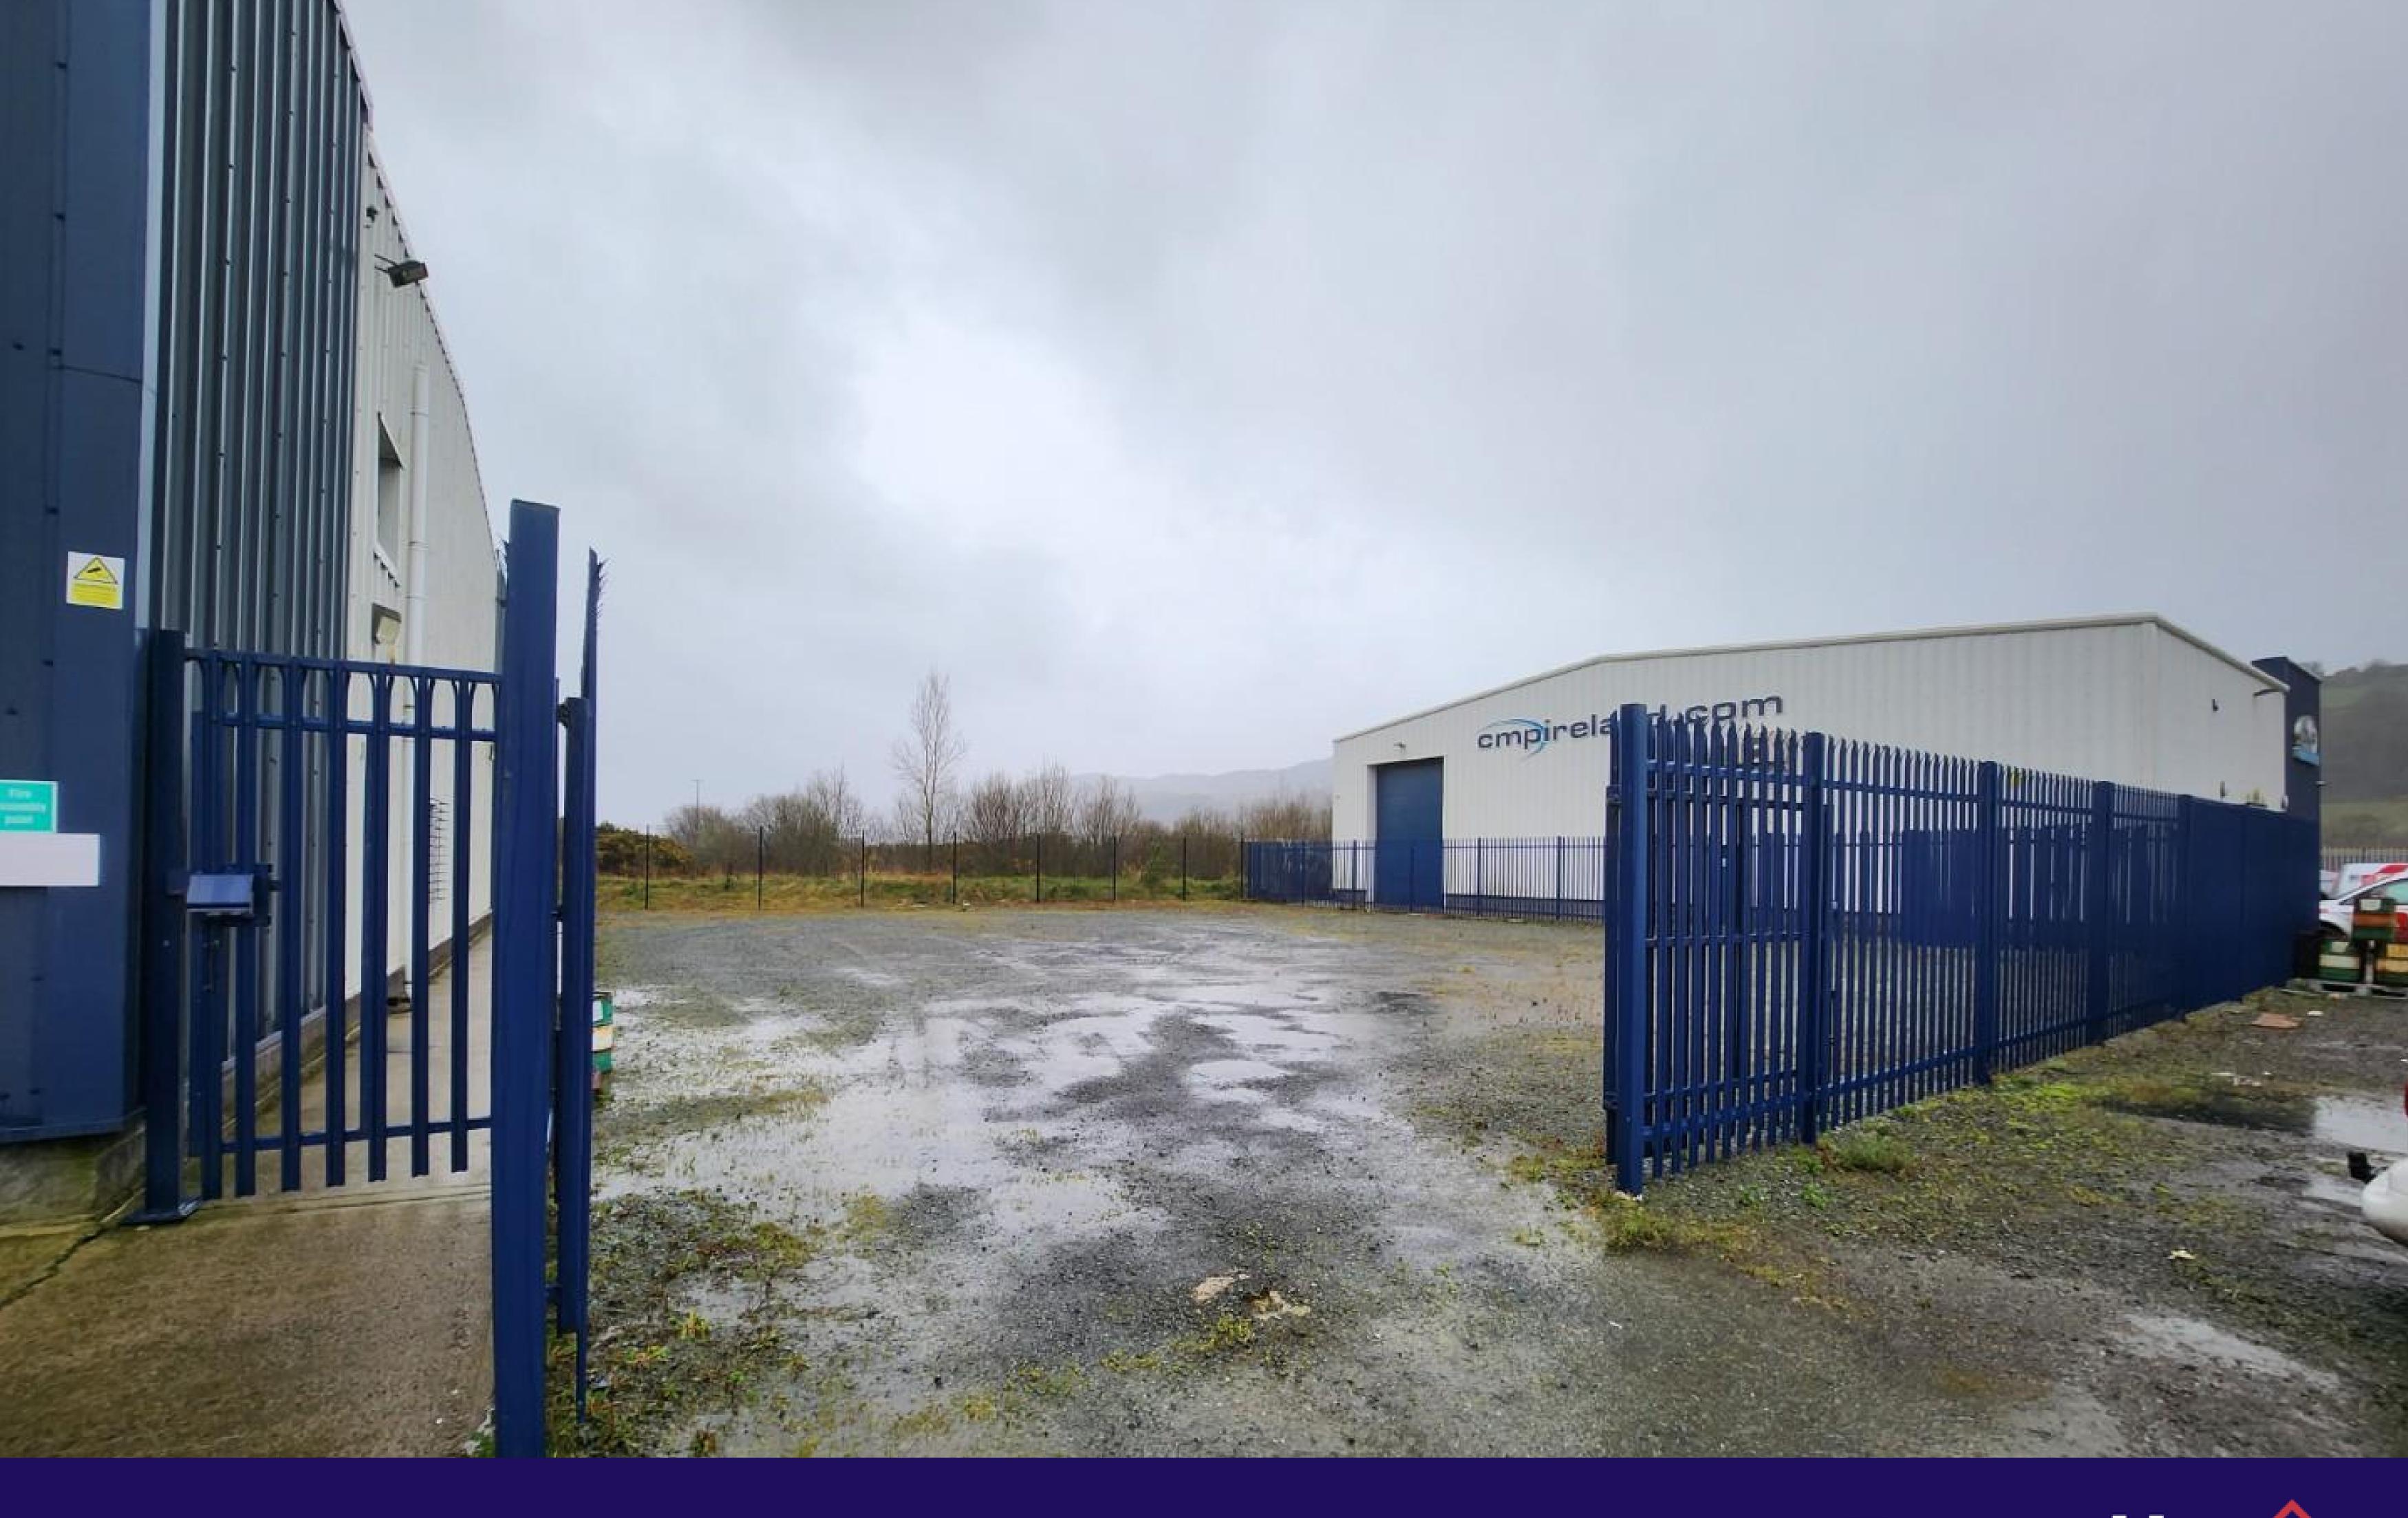

### Overview

Extending to c.8,750sqft, we are delighted to bring to market this commercial Yard situated in one of Newry's core industrial locations - Greenbank Industrial Estate. Centrally located alongside the busy Newry to Warrenpoint dual carriageway.

### Location

Newry city centre occupies a strategic location with the benefit of excellent communication links due to its close proximity to the main A1/M1 Motorway which serves as the key link between Dublin and Belfast. The subject property is located approximately 1.5 miles south of Newry City Centre within a well-established industrial estate . The Greenbank Industrial Estate is a well-known commercial area, easily accessible and home to a wide array of businesses including Murdock Building Supplies, AJ Plumbing, Glen Dimplex and J.R. Lighting.

### Specification

- Secure Perimeter Fencing.
- External Lighting.
- Electric supply.