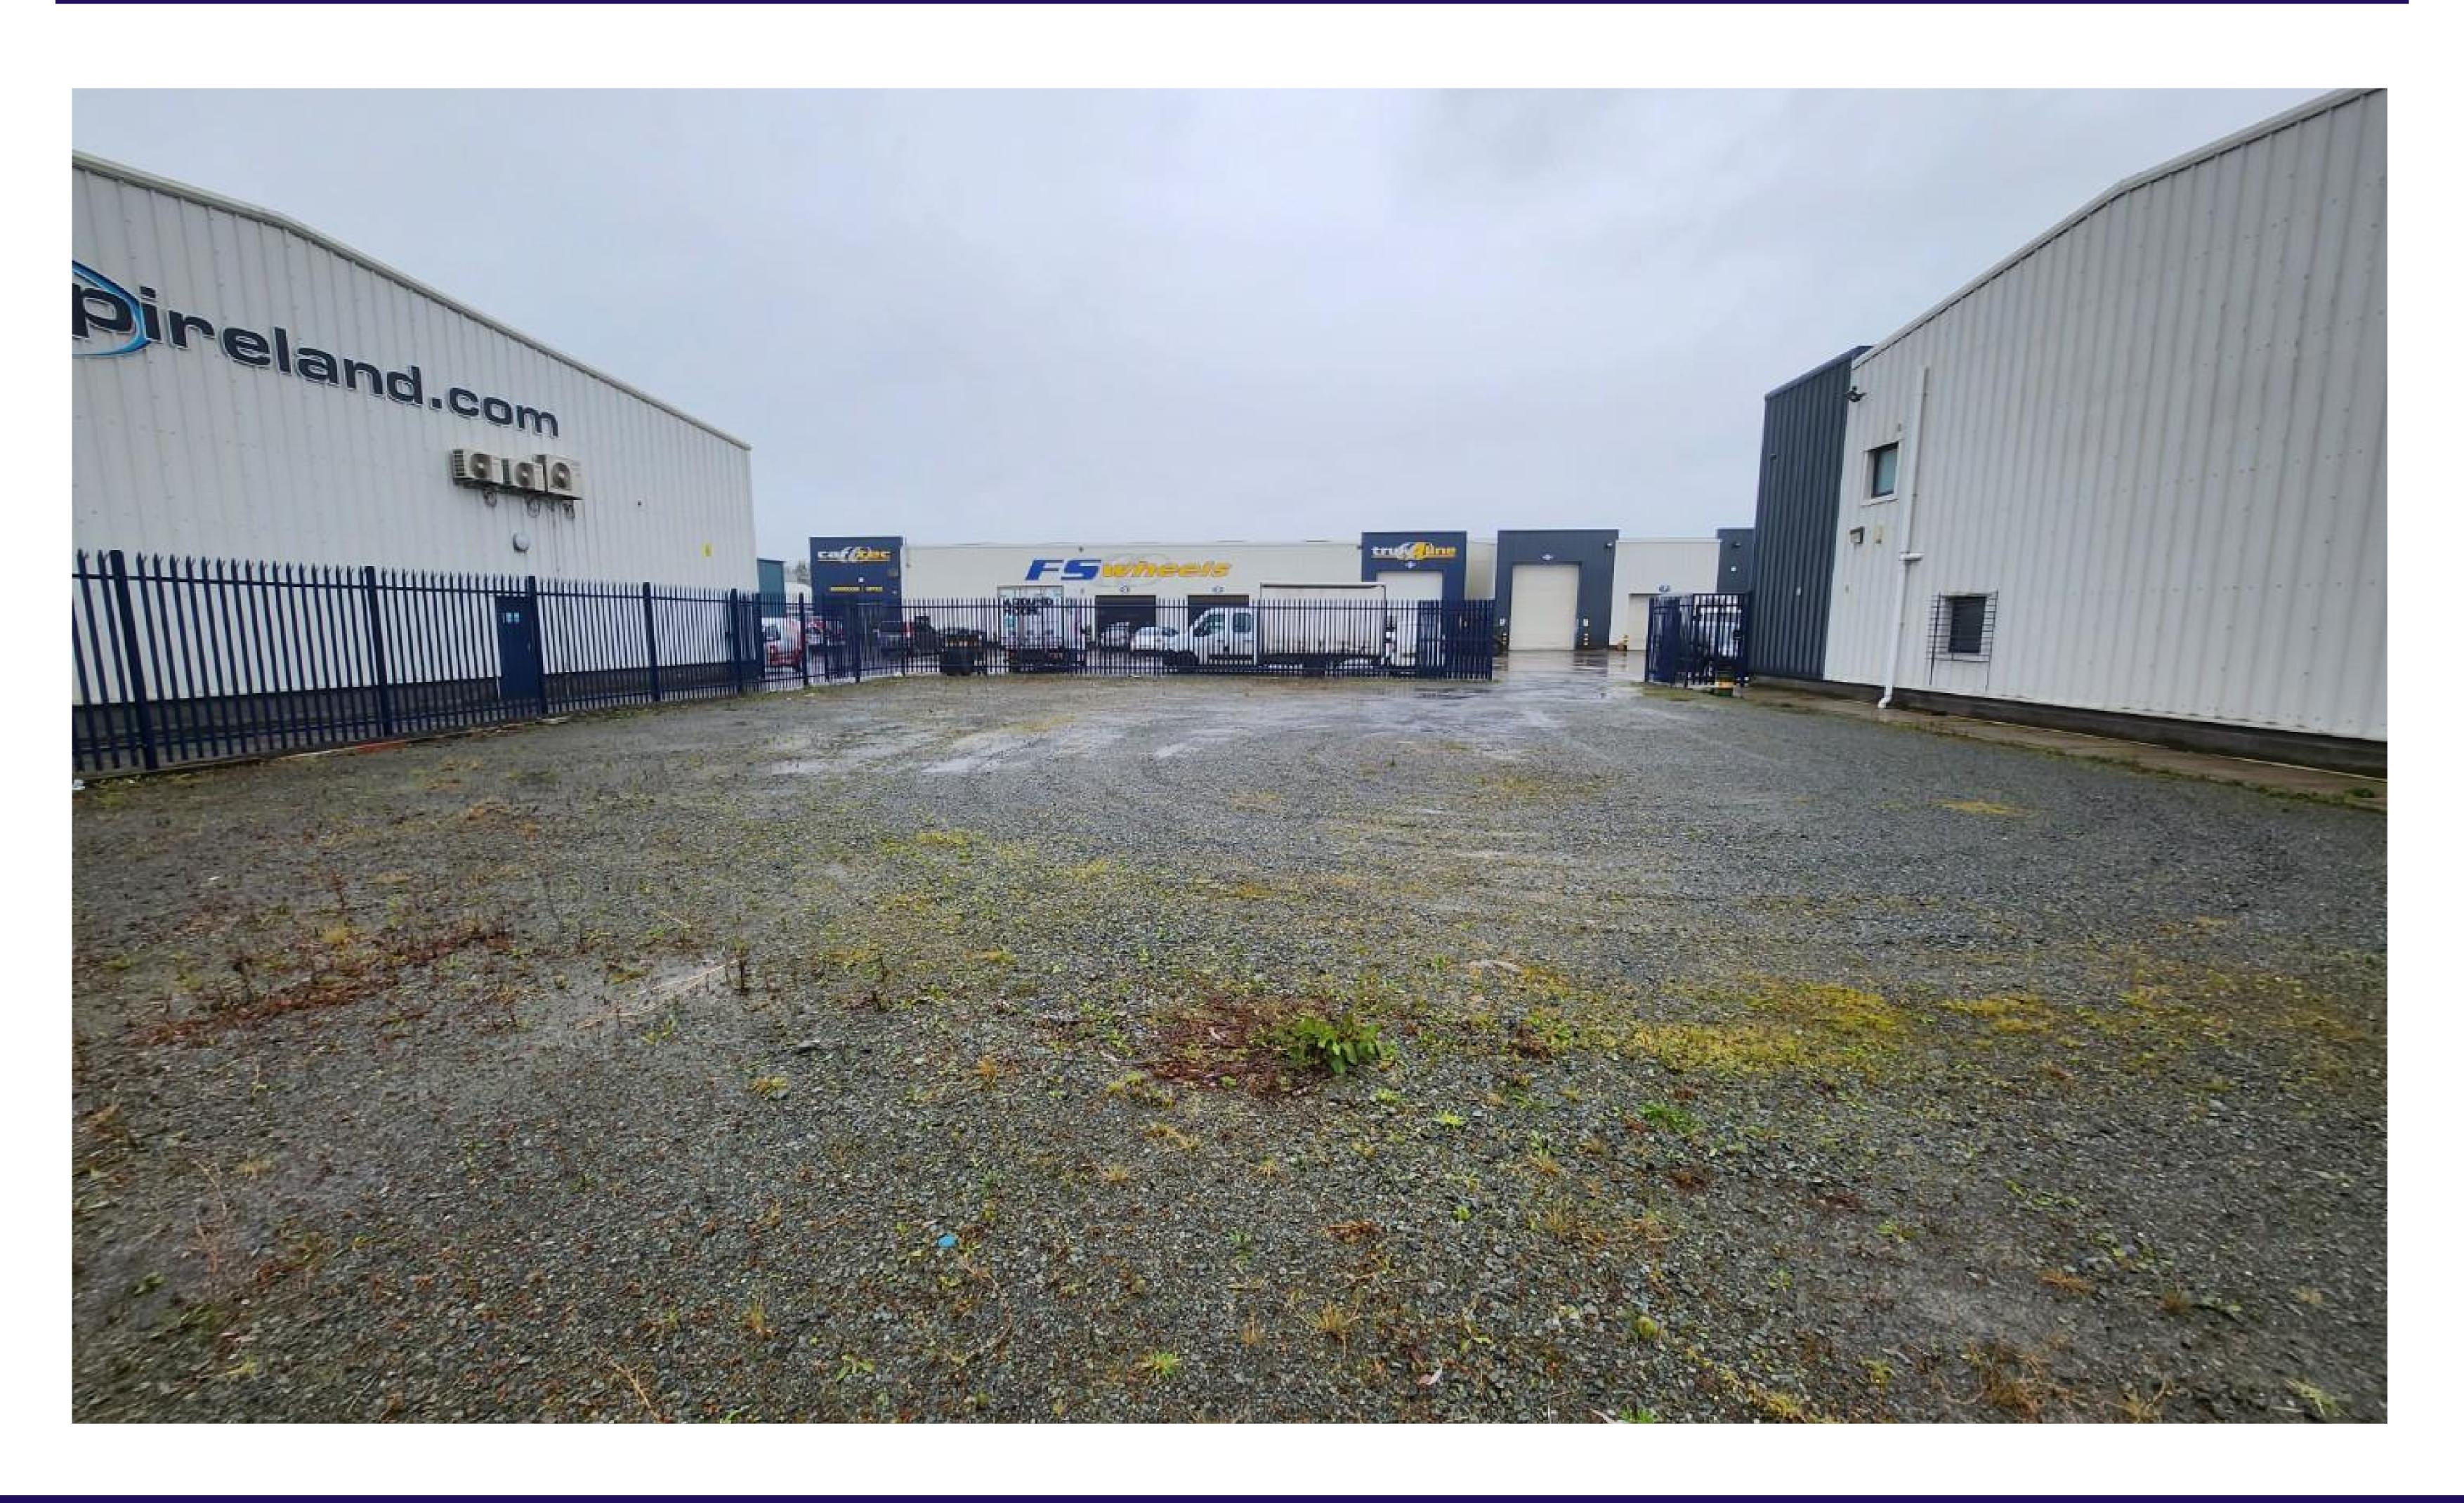

### Overview

Extending to c.8,750sqft, we are delighted to bring to market this commercial Yard situated in one of Newry's core industrial locations - Greenbank Industrial Estate. Centrally located alongside the busy Newry to Warrenpoint dual carriageway.

### Location

Newry city centre occupies a strategic location with the benefit of excellent communication links due to its close proximity to the main A1/M1 Motorway which serves as the key link between Dublin and Belfast. The subject property is located approximately 1.5 miles south of Newry City Centre within a well-established industrial estate . The Greenbank Industrial Estate is a well-known commercial area, easily accessible and home to a wide array of businesses including Murdock Building Supplies, AJ Plumbing, Glen Dimplex and J.R. Lighting.

### Specification

- Secure Perimeter Fencing.
- External Lighting.
- Electric supply.