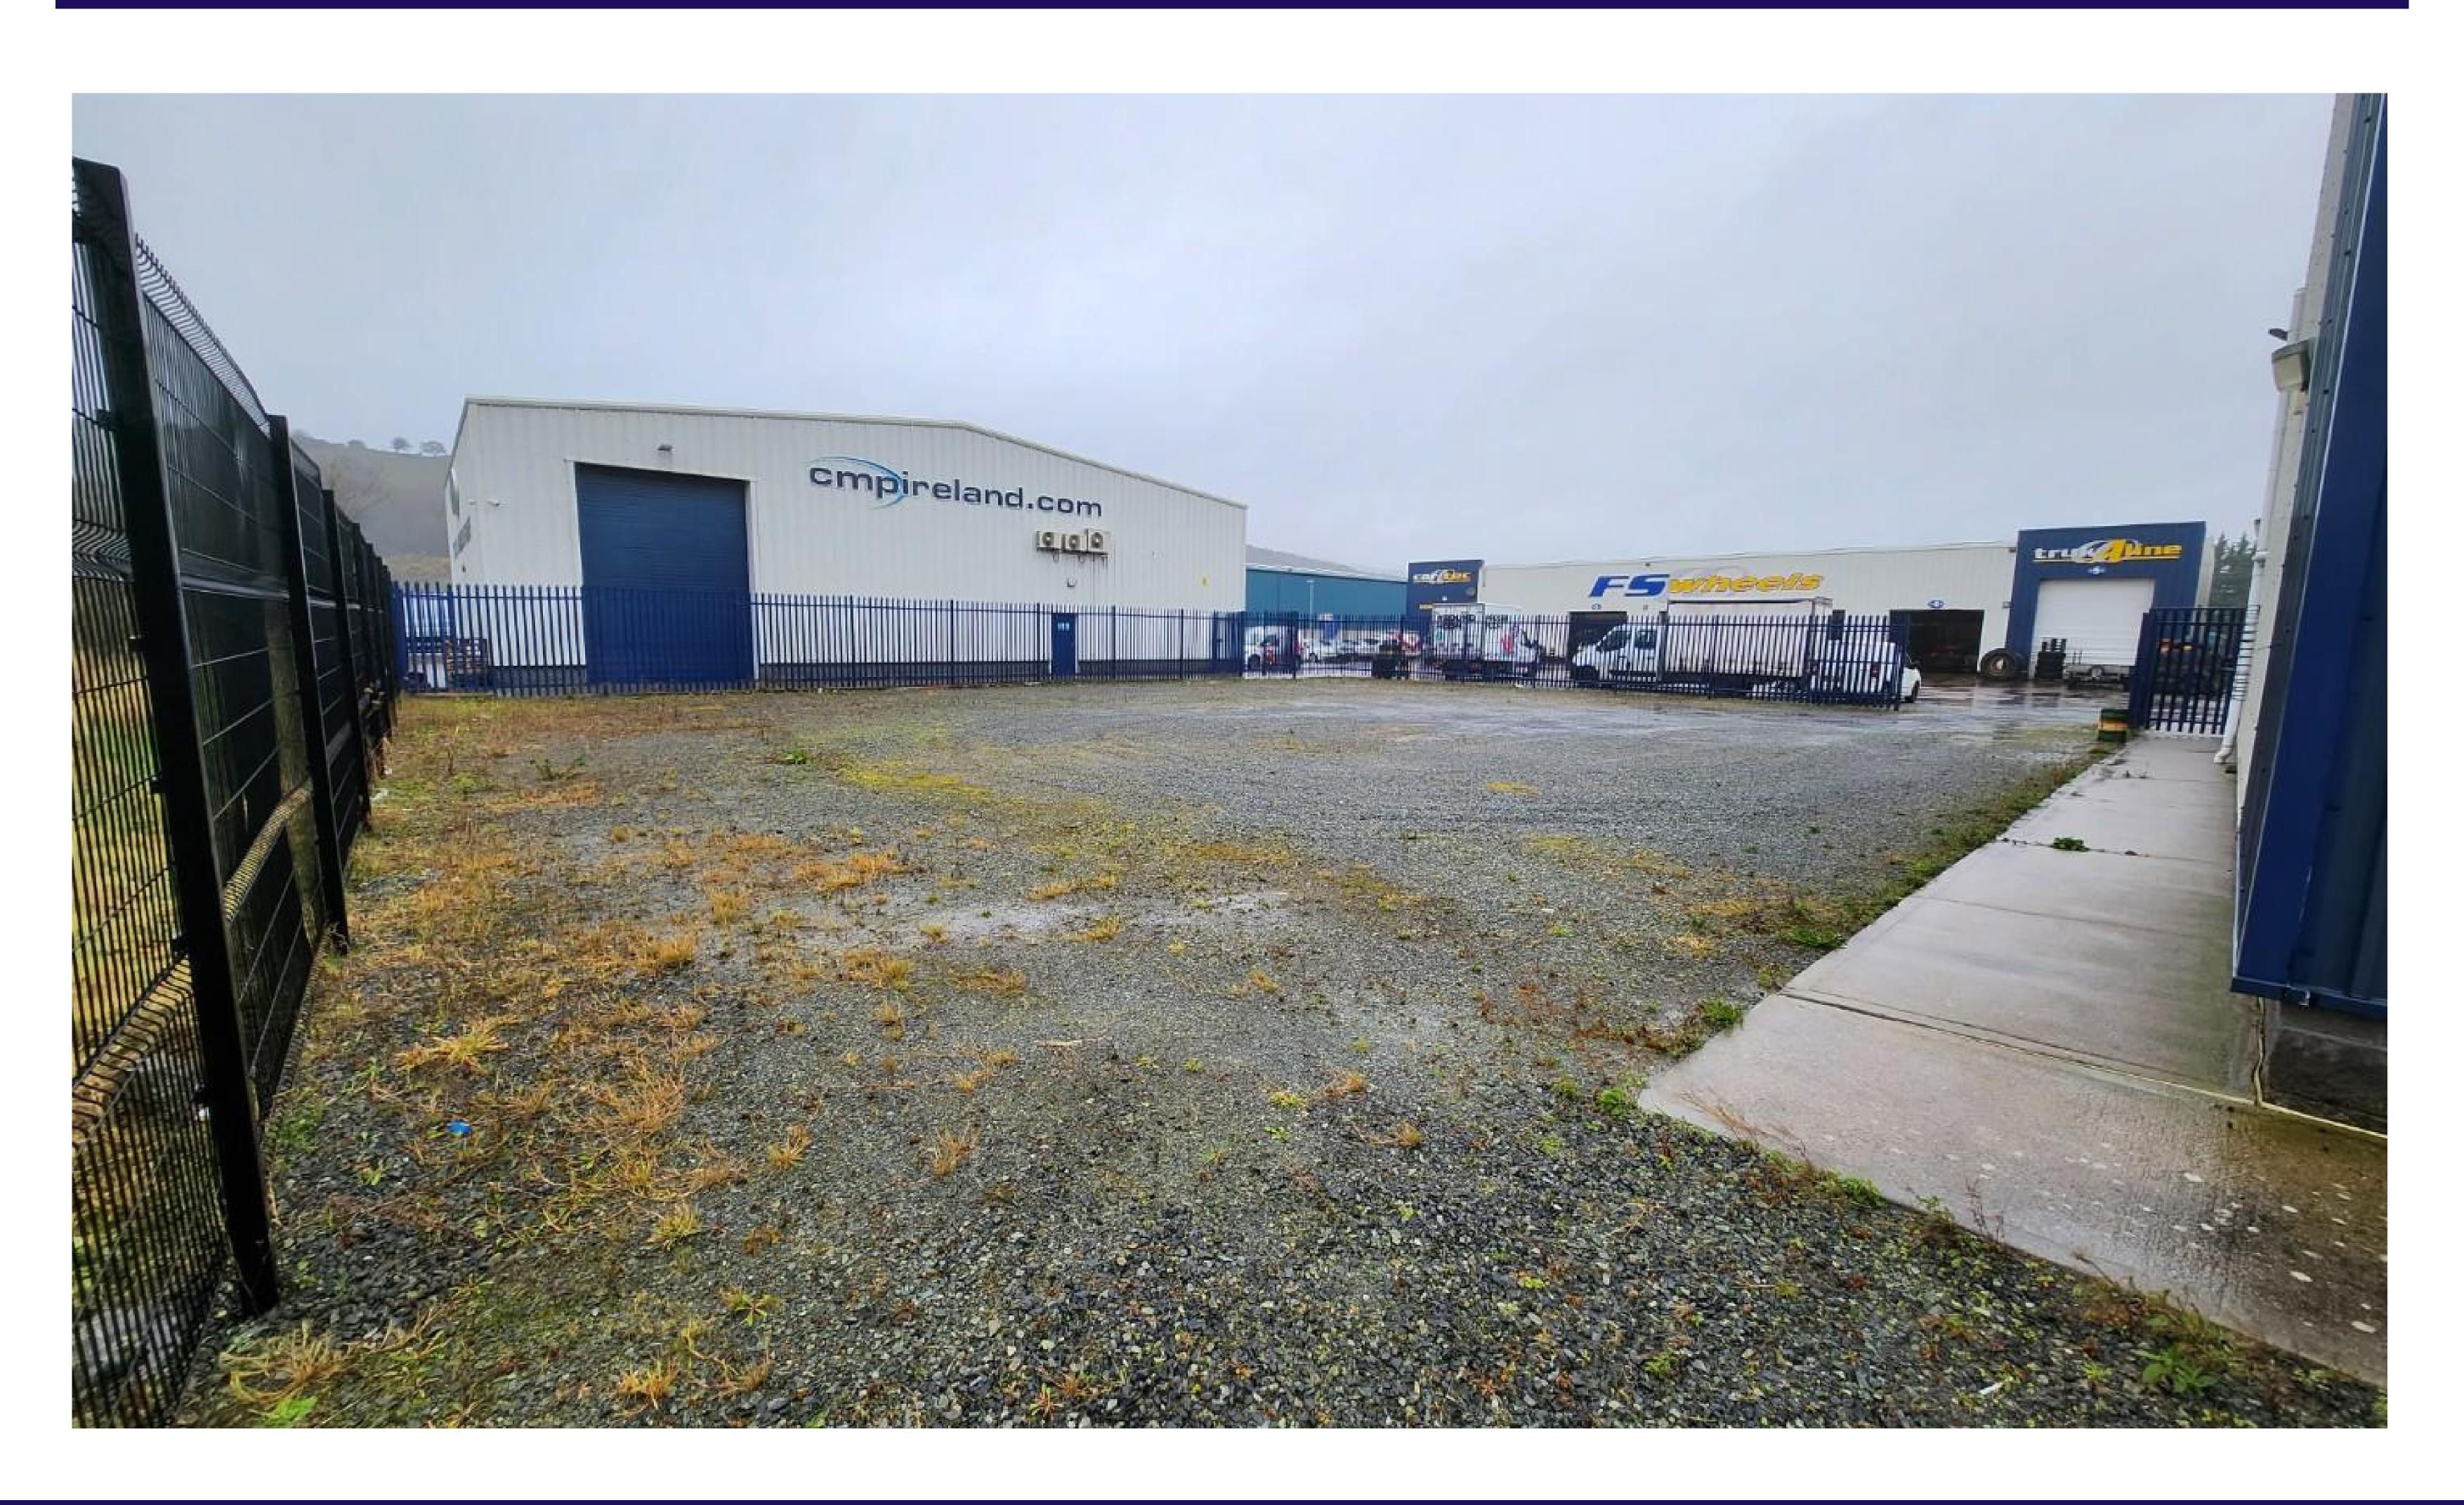

### Overview

Extending to c.8,750sqft, we are delighted to bring to market this commercial Yard situated in one of Newry's core industrial locations - Greenbank Industrial Estate. Centrally located alongside the busy Newry to Warrenpoint dual carriageway.

### Location

Newry city centre occupies a strategic location with the benefit of excellent communication links due to its close proximity to the main A1/M1 Motorway which serves as the key link between Dublin and Belfast. The subject property is located approximately 1.5 miles south of Newry City Centre within a well-established industrial estate . The Greenbank Industrial Estate is a well-known commercial area, easily accessible and home to a wide array of businesses including Murdock Building Supplies, AJ Plumbing, Glen Dimplex and J.R. Lighting.

### Specification

- Secure Perimeter Fencing.
- External Lighting.
- Electric supply.