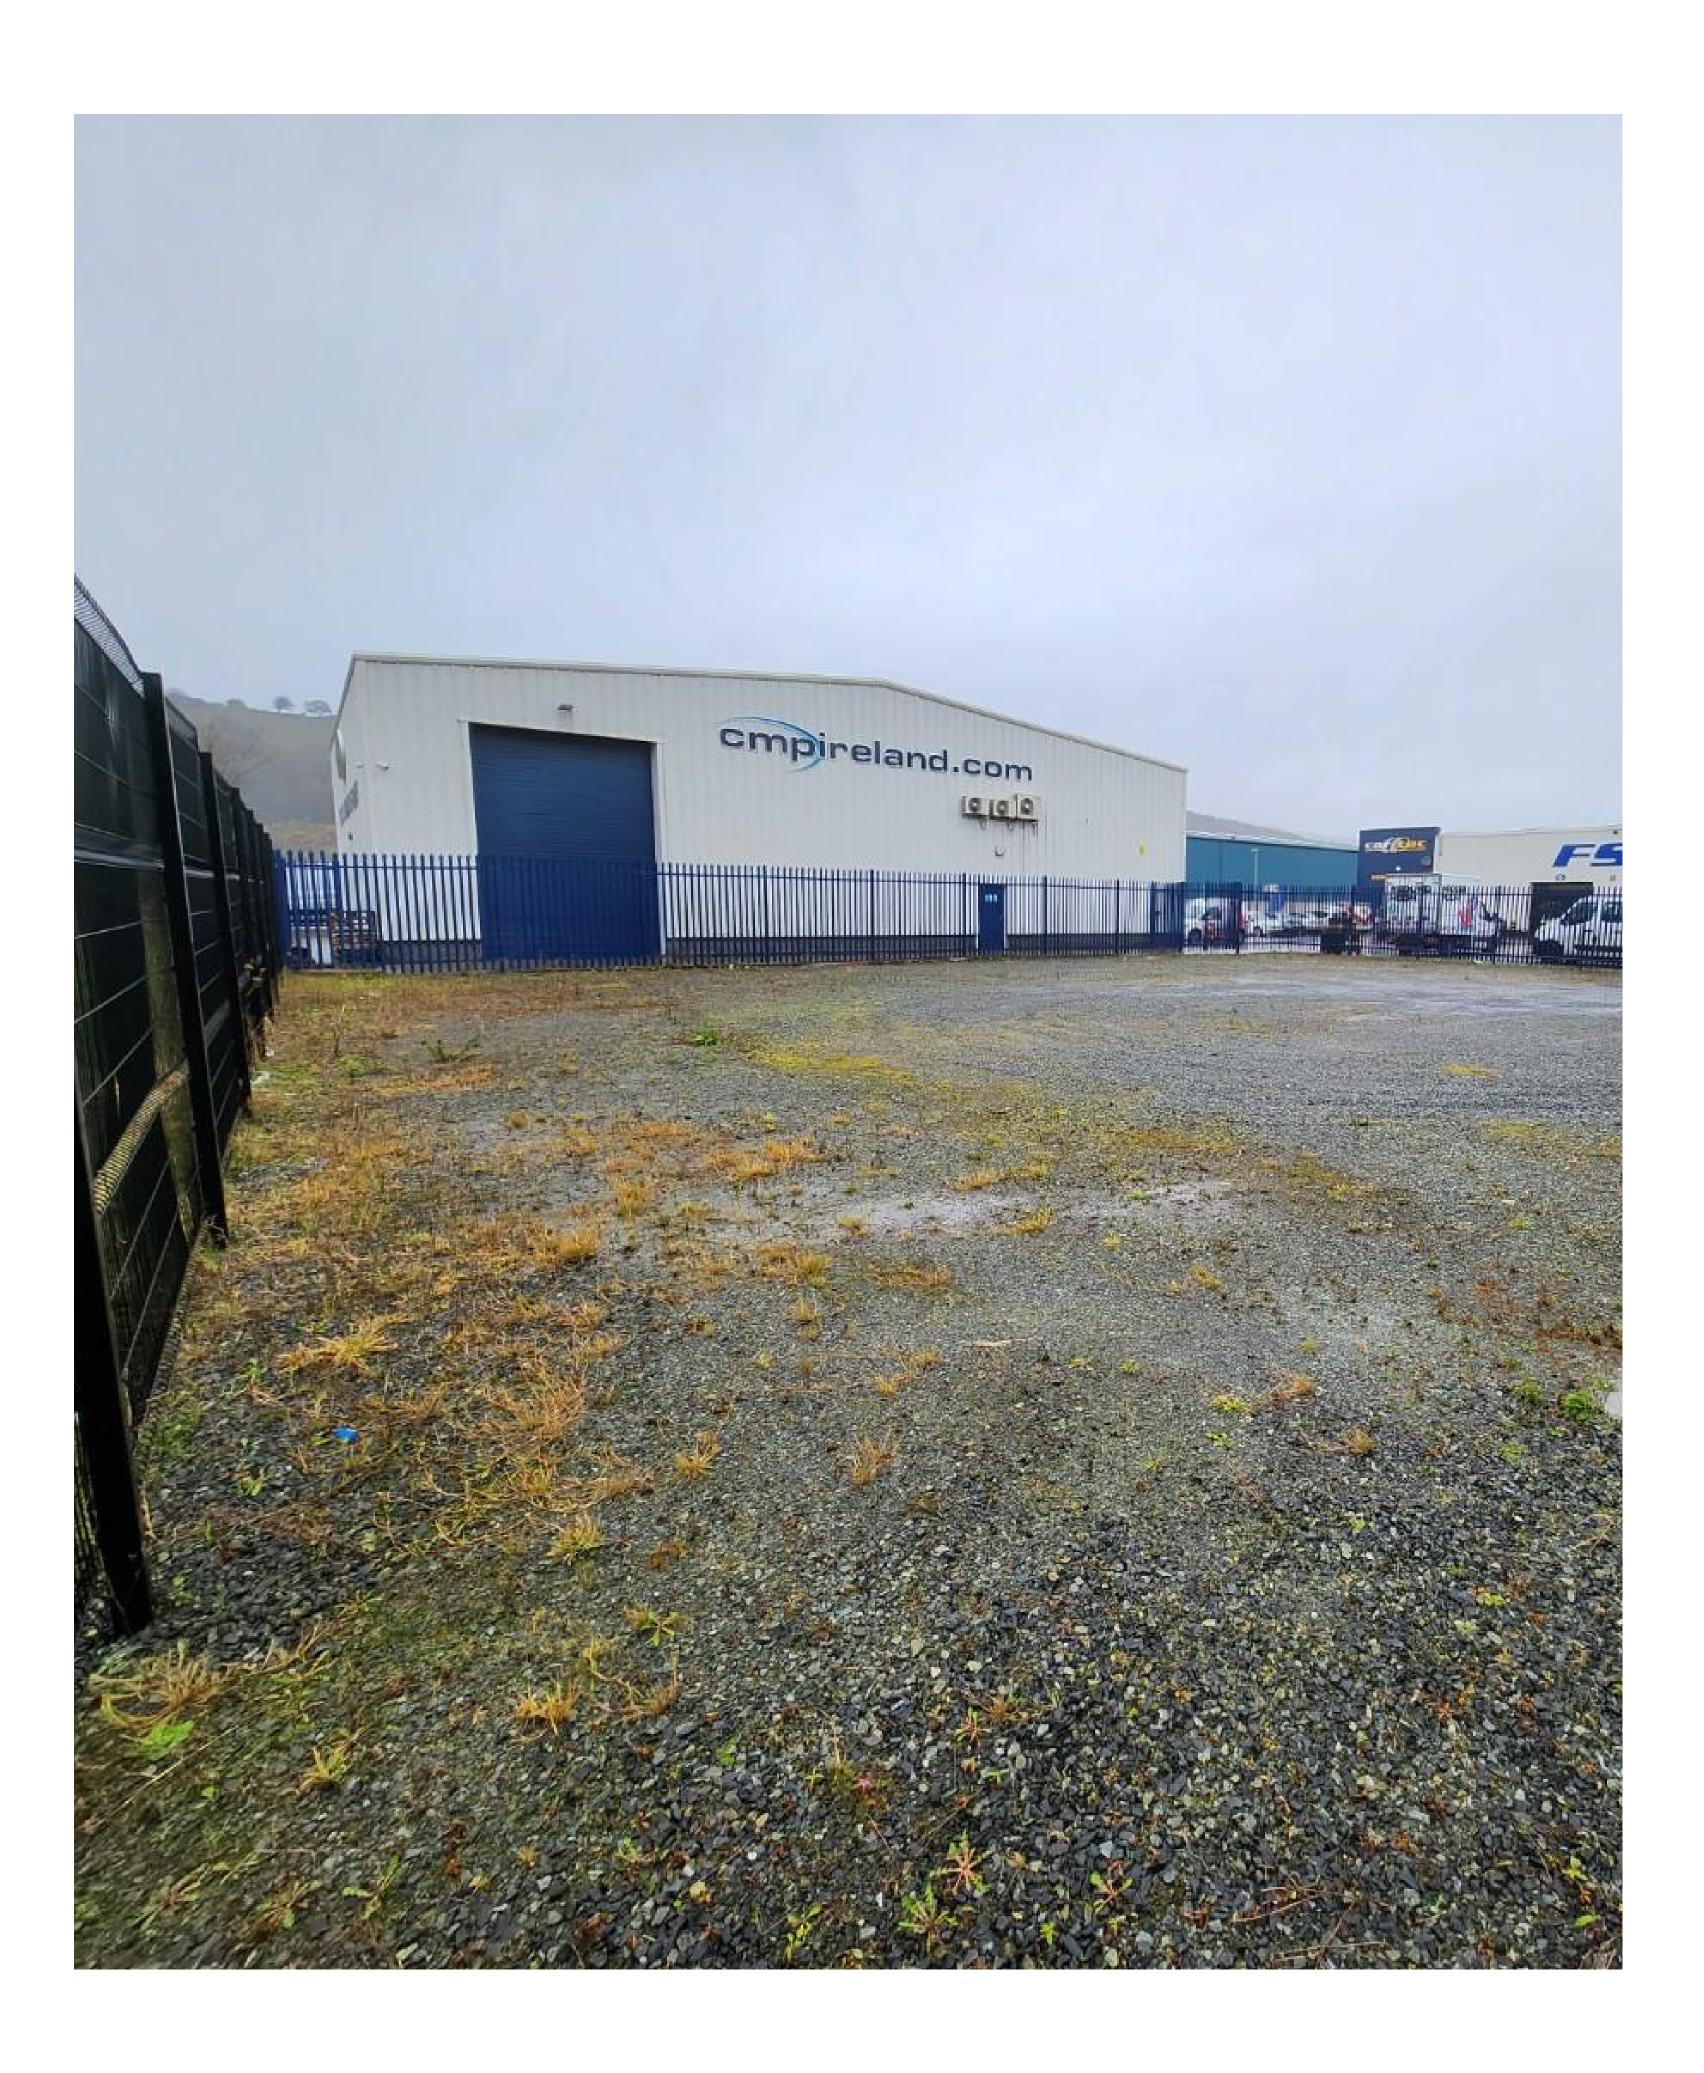

### Overview

Extending to c.8,750sqft, we are delighted to bring to market this commercial Yard situated in one of Newry's core industrial locations - Greenbank Industrial Estate. Centrally located alongside the busy Newry to Warrenpoint dual carriageway.

### Location

Newry city centre occupies a strategic location with the benefit of excellent communication links due to its close proximity to the main A1/M1 Motorway which serves as the key link between Dublin and Belfast. The subject property is located approximately 1.5 miles south of Newry City Centre within a well-established industrial estate . The Greenbank Industrial Estate is a well-known commercial area, easily accessible and home to a wide array of businesses including Murdock Building Supplies, AJ Plumbing, Glen Dimplex and J.R. Lighting.

### Specification

- Secure Perimeter Fencing.
- External Lighting.
- Electric supply.