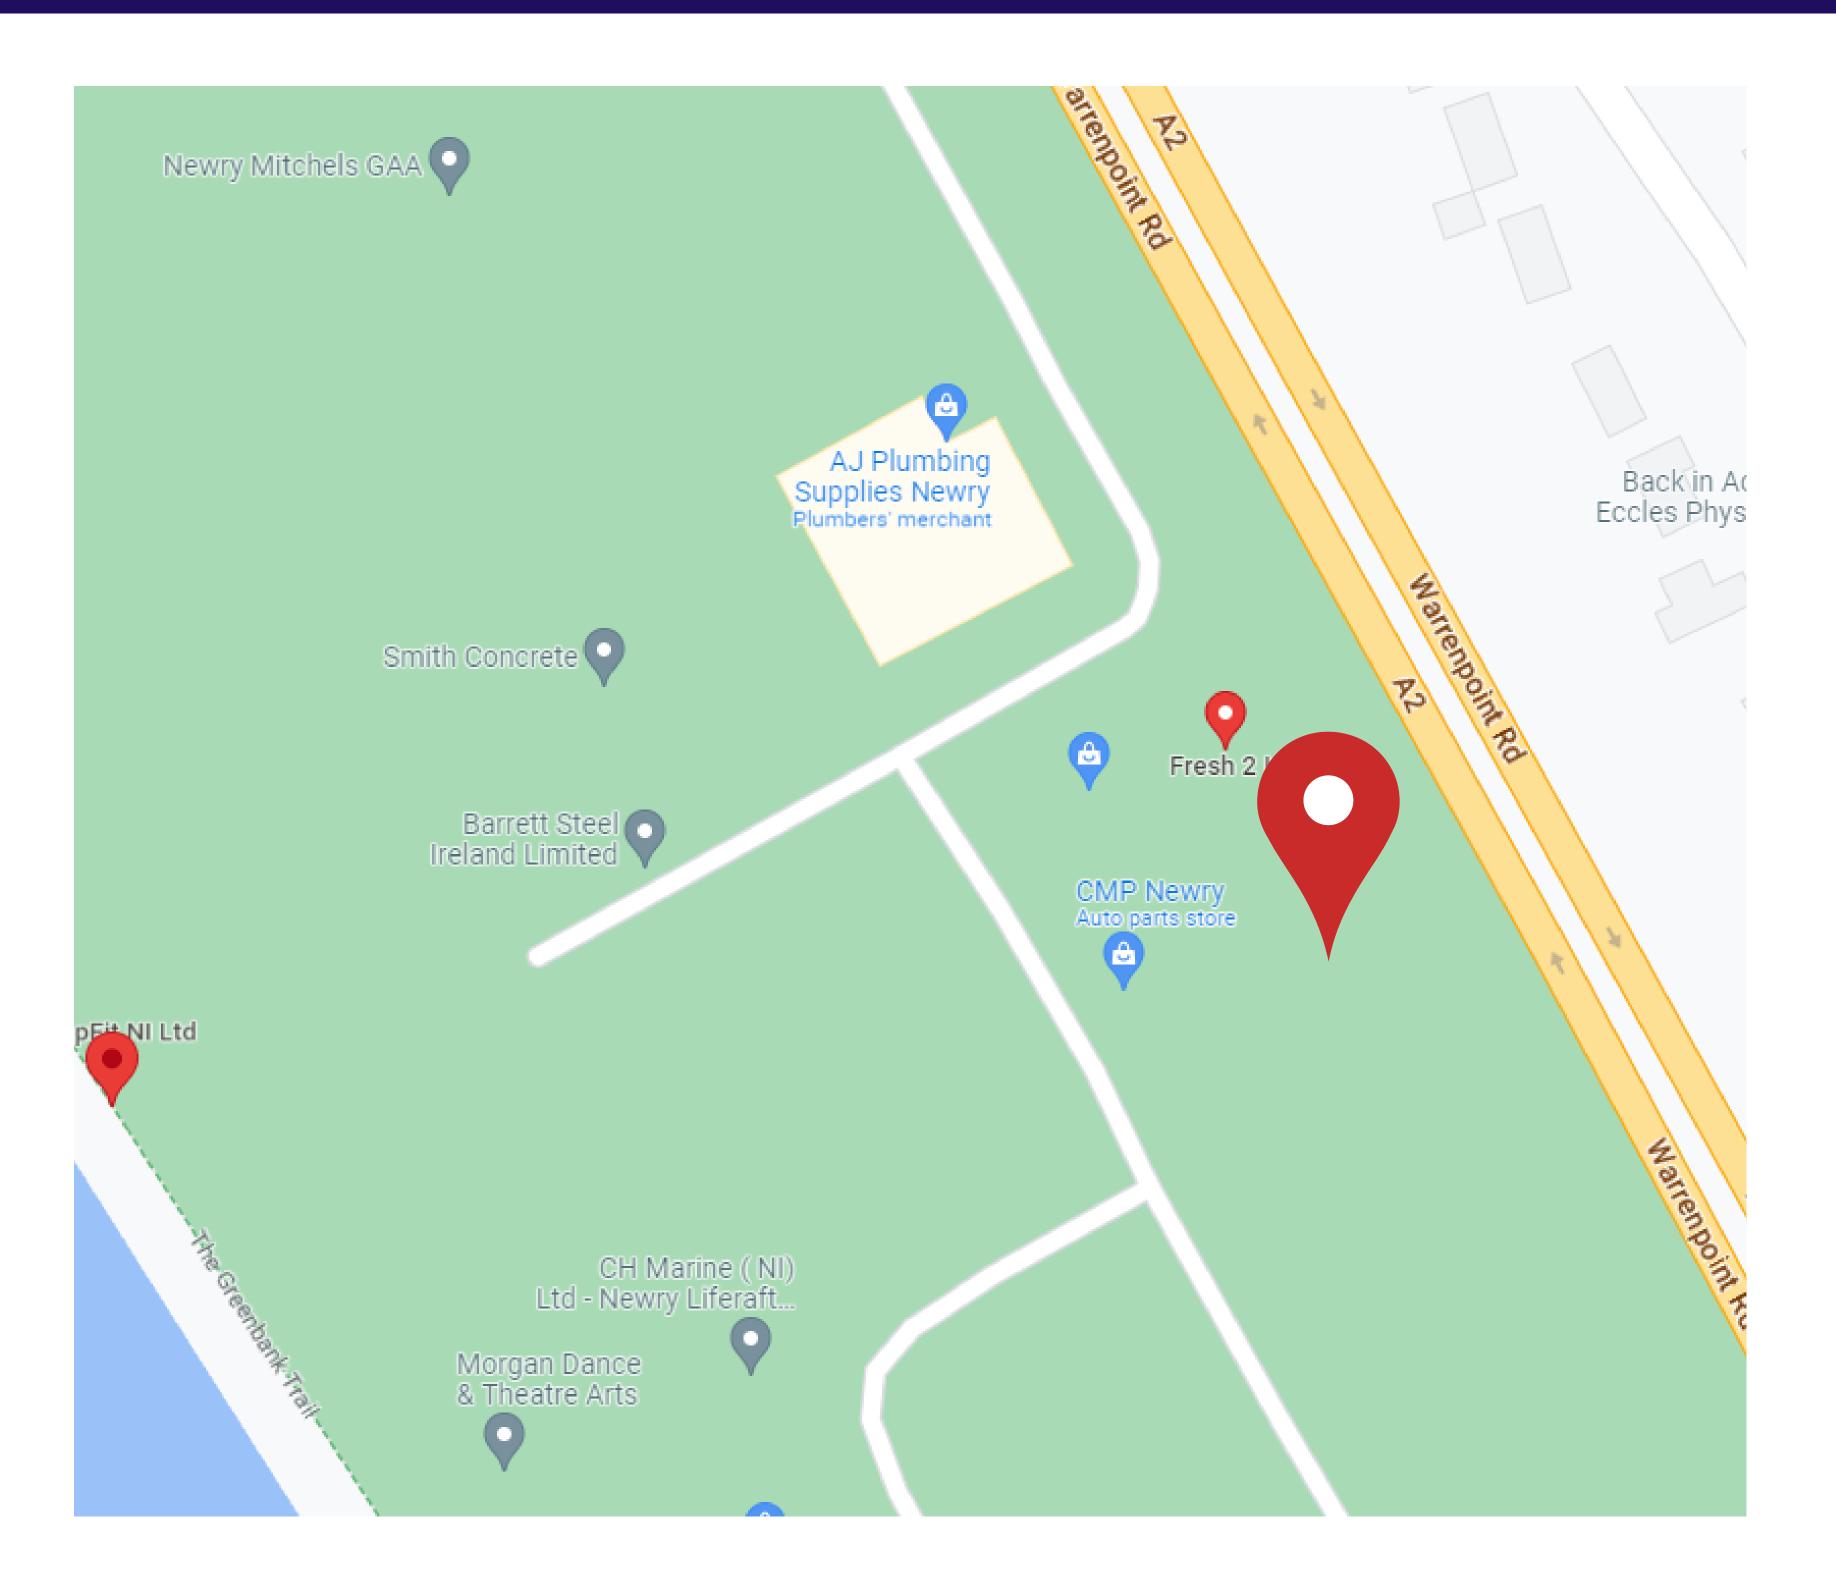

### Overview

Extending to c.8,750sqft, we are delighted to bring to market this commercial Yard situated in one of Newry's core industrial locations - Greenbank Industrial Estate. Centrally located alongside the busy Newry to Warrenpoint dual carriageway.

### Location

Newry city centre occupies a strategic location with the benefit of excellent communication links due to its close proximity to the main A1/M1 Motorway which serves as the key link between Dublin and Belfast. The subject property is located approximately 1.5 miles south of Newry City Centre within a well-established industrial estate . The Greenbank Industrial Estate is a well-known commercial area, easily accessible and home to a wide array of businesses including Murdock Building Supplies, AJ Plumbing, Glen Dimplex and J.R. Lighting.