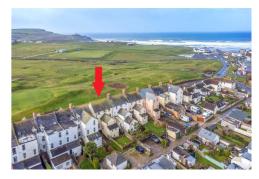

## \*ATTENTION INVESTORS\*

A rare and exciting investment opportunity to acquire • ATTENTION INVESTORS this spacious building comprising 6 bedsit apartments and 4 one bedroom flats. The property is situated in the very sought after residential location of Downs View enjoying spectacular Golf Course and sea views whilst being within short walking distance to the local beaches and amenities. Front and rear enclosed gardens, extensive off road parking area to rear. Viewings strictly by appointment with Bond Oxborough Phillips contact . WALKING DISTANCE TO THE LOCAL the office on 01288 355066 to arrange an early appointment. EPC Rating E

The sandy surfing beach at Crooklets and 18 hole golf • VIEWS OVER GOLF COURSE AND TO links course conveniently positioned lying within a short distance walk. The well known coastal resort of Bude offers a wide range of domestic, commercial and leisure facilities including 18 hole golf course, tennis, squash, bowls, horse riding, surfing, indoor and outdoor swimming The agent is currently awaiting internal photos due to the pools, leisure and sport complex with adjacent bowling arena, in addition to the popular sandy beaches with dramatic heritage coastline. Good proximity to the main A39 road gives easy access to other towns, villages and places of interest including the adjacent and historic EPC: E village of Stratton. Stratton now offers a variety of daily facilities including hospital and medical centre. Railway links are also available at Exeter and Newquay, the latter hosting the much publicised daily Ryan Air flights Directions Stansted.