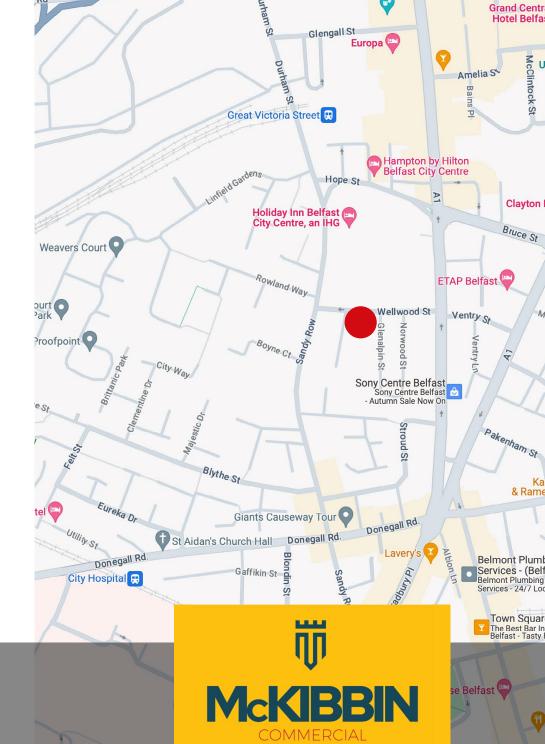

#### LOCATION/DESCRIPTION

- Victoria Place is an excellent mixed use development, located just off Great Victoria Street in Belfast City Centre, in a highly accessible location to Belfast's Motorway network and central business district.
- The suite has recently been refurbished to a high standard and is ready for immediate occupation with minimal ingoing expenditure. It benefits from an attractive aspect overlooking Belfast.
- One on site car parking space, per suite and on site gym access included.