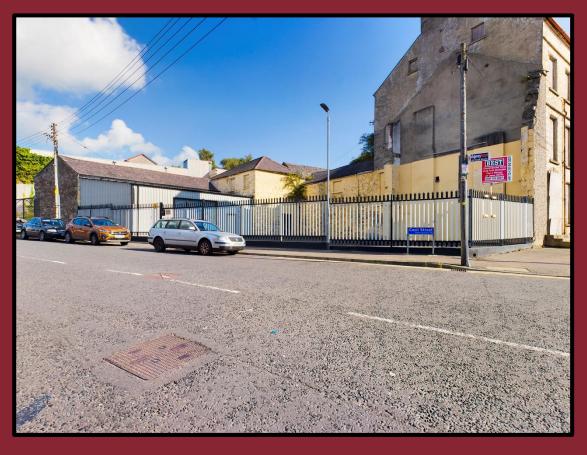

FOR SALE/TO LET

9 Corry Square Cecil street Newry BT35 6AW

## COMMERCIAL YARD AND UNIT IN A PROMINENT CITY CENTRE LOCATION

#### LOCATION

Newry is strategically located on the economic corridor between Dublin – Belfast with a district population in excess of 90,000 people. Newry has experienced considerable expansion in recent times and has become one of the country's foremost shopping destinations. This property is located in a well-established commercial area in the city centre

#### ACCOMODATION

Yard extending to approx. 0.1 acre to include covered space. Unit extends to approx. 1000 sqft to include workshop store and W/C.

### **KEY FEATURES**

- Located in City Centre
- Prominent corner site
- Suitable for a range of uses