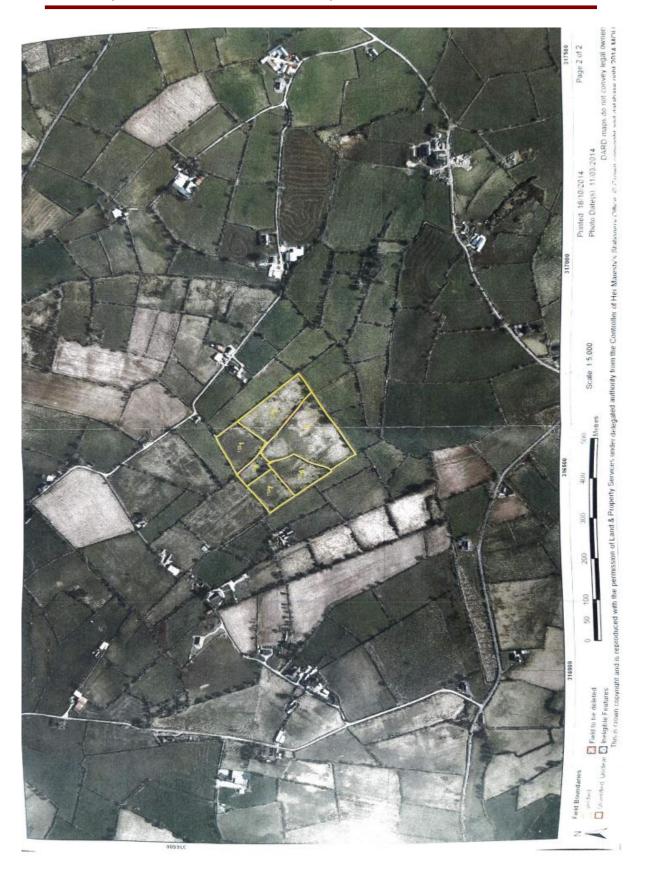

# □ AREA

The lands extend to approximately 15.5 acres as shown on the attached DAERA map.

# ■ MAP (FOR IDENTIFICATION ONLY)