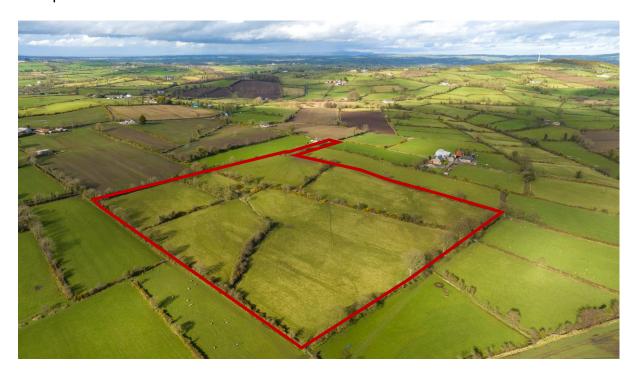

# FORMER DWELLING ON APPROX. 15.5 ACRES FOR SALE

Rare opportunity to acquire potential replacement dwelling site (subject to planning) with the benefit of approx. 15 acres in one block

> **Guide Price: Offers Around £220,000** Closing Date For Offers: 4th May 2023

#### ■ LOCATION

From Rathfriland travel towards Loughbrickland for approx. 2 miles, turn right onto Brookvale Road. Travel approx 0.5 miles and turn left onto Imdel Cross. The subject lands are located approx. 0.9 miles along Imdel Cross down a lane on the left handside.

# □ AREA

The lands extend to approximately 15.5 acres as shown on the attached DAERA map.