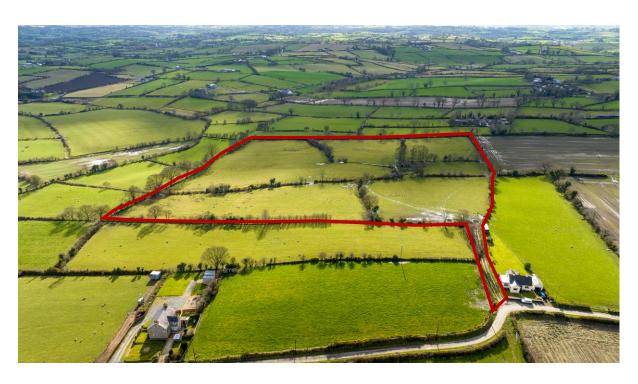

#### ■ LOCATION

From Rathfriland travel towards Loughbrickland for approx. 2 miles, turn right onto Brookvale Road. Travel approx 0.5 miles and turn left onto Imdel Cross. The subject lands are located approx. 0.9 miles along Imdel Cross down a lane on the left handside.

# ■ MAP (FOR IDENTIFICATION ONLY)