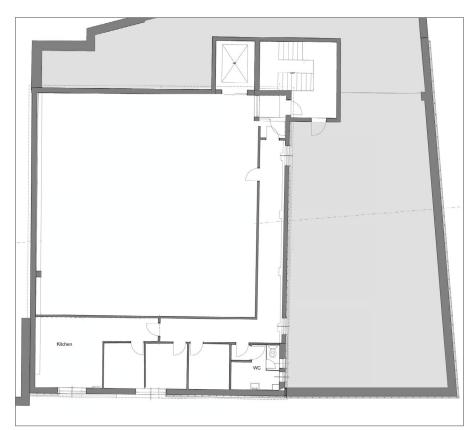

#### ACCOMMODATION

| Description      | Sq M | Sq Ft |
|------------------|------|-------|
| First floor Area | 250  | 2,700 |