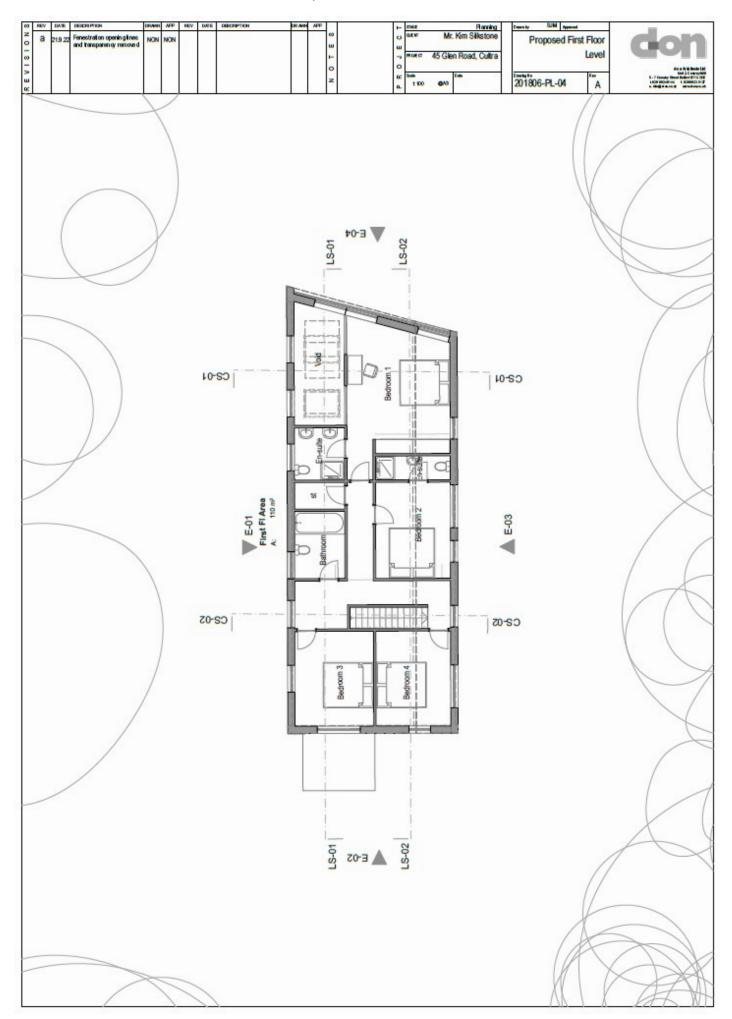

## TEMPLETON ROBINSON

Boasting outstanding sea views, this exceptional site enjoys an elevated position at the shore end of the sought-after Glen Road, just outside Holywood's vibrant town centre. Spanning approximately one-third of an acre, the property has been thoughtfully designed and extends to around 3,000 sq ft. Carefully integrated into the natural topography, the home offers a high degree of privacy while maximizing the stunning views across Belfast Lough.

- Planning permission passed for a fabulous detached home
- Outstanding sea views
- Contemporary designed family home of approximately 3000 sq ft