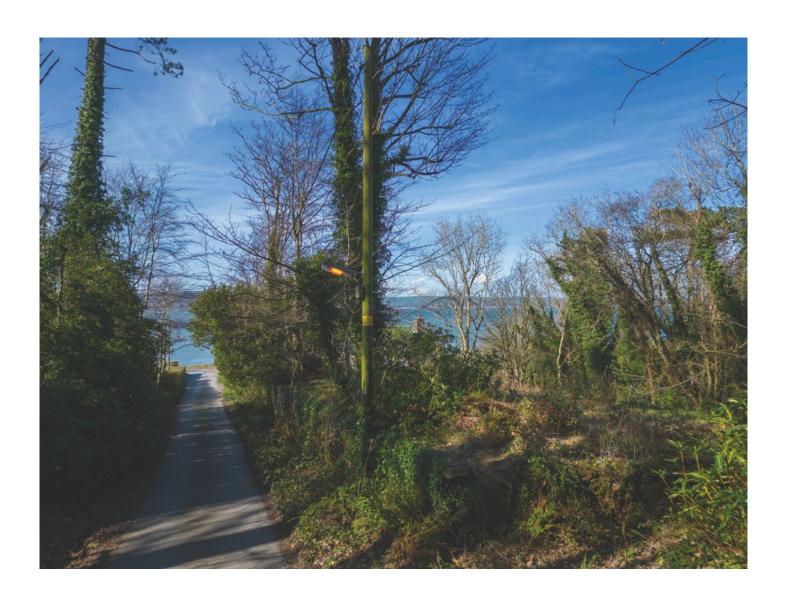

## TEMPLETON ROBINSON

Boasting outstanding sea views, this exceptional site enjoys an elevated position at the shore end of the sought-after Glen Road, just outside Holywood's vibrant town centre. Spanning approximately one-third of an acre, the property has been thoughtfully designed and extends to around 3,000 sq ft. Carefully integrated into the natural topography, the home offers a high degree of privacy while maximizing the stunning views across Belfast Lough.

## Location:

Leaving Holywood, Glen Road is on the left hand side of Bangor Road, number 45 is at the bottom on the right hand side.