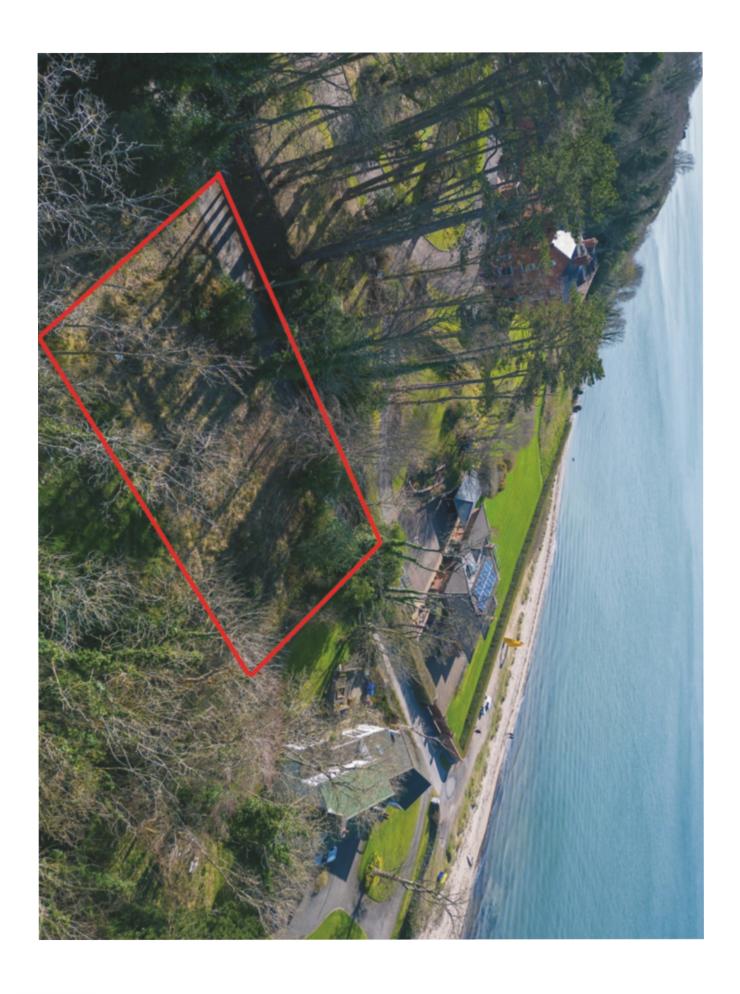

## TEMPLETON ROBINSON

Boasting outstanding sea views, this exceptional site enjoys an elevated position at the shore end of the sought-after Glen Road, just outside Holywood's vibrant town centre. Spanning approximately one-third of an acre, the property has been thoughtfully designed and extends to around 3,000 sq ft. Carefully integrated into the natural topography, the home offers a high degree of privacy while maximizing the stunning views across Belfast Lough.

## Offers Around £395,000

Site @ 45 Glen Road, Holywood, BT18 OHB

Viewing by appointment with & through agent 028 9042 4747