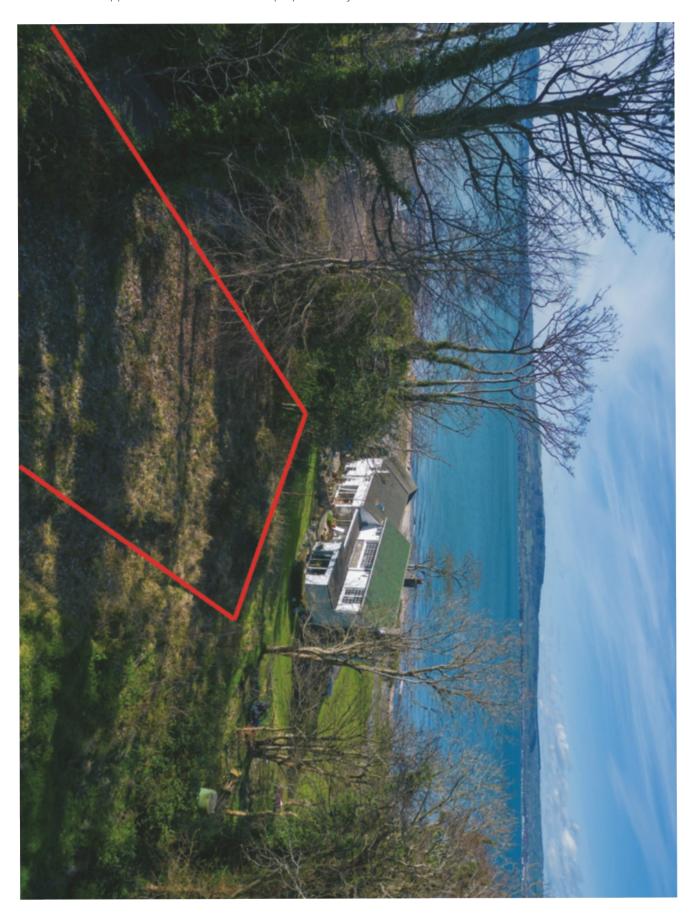

## TEMPLETON ROBINSON

Boasting outstanding sea views, this exceptional site enjoys an elevated position at the shore end of the sought-after Glen Road, just outside Holywood's vibrant town centre. Spanning approximately one-third of an acre, the property has been thoughtfully designed and extends to around 3,000 sq ft. Carefully integrated into the natural topography, the home offers a high degree of privacy while maximizing the stunning views across Belfast Lough.

- Planning permission passed for a fabulous detached home
- Outstanding sea views
- Contemporary designed family home of approximately 3000 sq ft