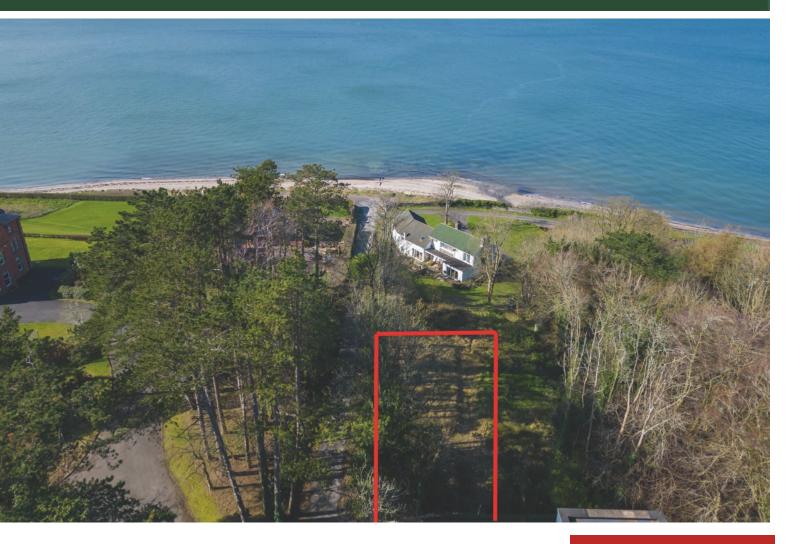

## TEMPLETON ROBINSON

Boasting outstanding sea views, this exceptional site enjoys an elevated position at the shore end of the sought-after Glen Road, just outside Holywood's vibrant town centre. Spanning approximately one-third of an acre, the property has been thoughtfully designed and extends to around 3,000 sq ft. Carefully integrated into the natural topography, the home offers a high degree of privacy while maximizing the stunning views across Belfast Lough.

- Planning permission passed for a fabulous detached home
- Outstanding sea views
- Contemporary designed family home of approximately 3000 sq ft

## Offers Around £395,000

Site @ 45 Glen Road, Holywood, BT18 OHB

Viewing by appointment with & through agent 028 9042 4747