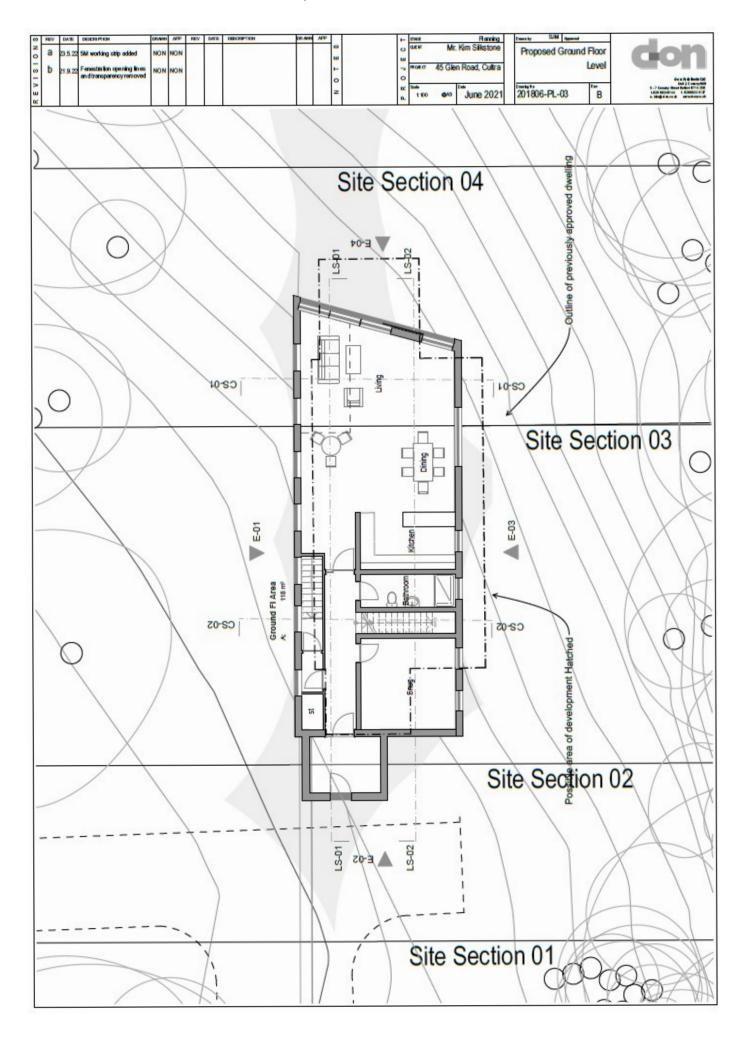

## TEMPLETON ROBINSON

Boasting outstanding sea views, this exceptional site enjoys an elevated position at the shore end of the sought-after Glen Road, just outside Holywood's vibrant town centre. Spanning approximately one-third of an acre, the property has been thoughtfully designed and extends to around 3,000 sq ft. Carefully integrated into the natural topography, the home offers a high degree of privacy while maximizing the stunning views across Belfast Lough.

- Planning permission passed for a fabulous detached home
- Outstanding sea views
- Contemporary designed family home of approximately 3000 sq ft