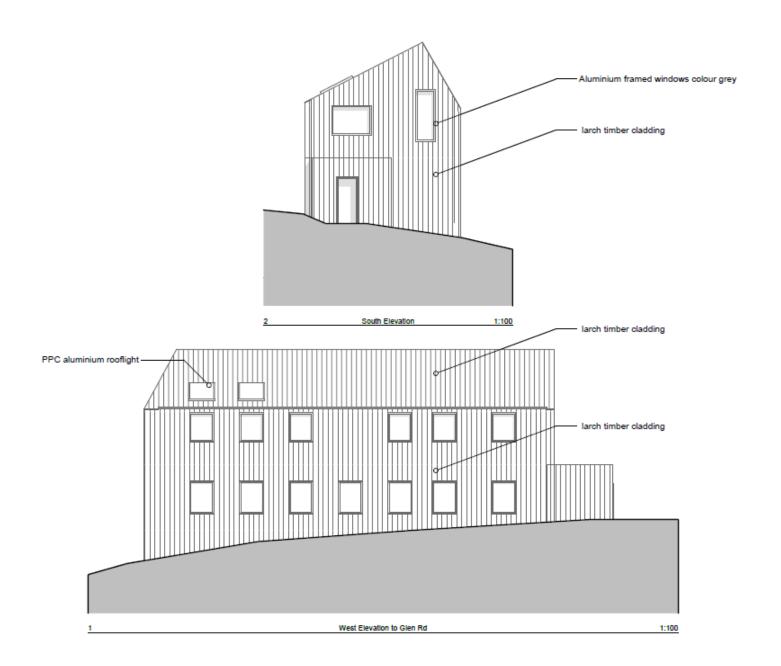

## TEMPLETON ROBINSON

Boasting outstanding sea views, this exceptional site enjoys an elevated position at the shore end of the sought-after Glen Road, just outside Holywood's vibrant town centre. Spanning approximately one-third of an acre, the property has been thoughtfully designed and extends to around 3,000 sq ft. Carefully integrated into the natural topography, the home offers a high degree of privacy while maximizing the stunning views across Belfast Lough.

- Planning permission passed for a fabulous detached home
- Outstanding sea views
- Contemporary designed family home of approximately 3000 sq ft