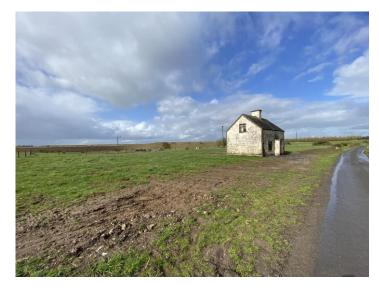

## SITE FOR SALE WITH FULL PLANNING PERMISSION

GUIDE PRICE: €125,000

#### Planning Ref No 22/590

Full planning to renovate and extend dwellinghouse, install septic tank with percolation system and to construct a garage to rear of site.

Proposed area of House is 147 sq m / 1,582 sq ft