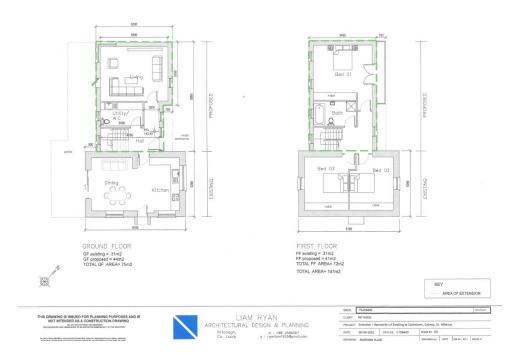

#### Planning Ref No 22/590

Full planning to renovate and extend dwellinghouse, install septic tank with percolation system and to construct a garage to rear of site.

Proposed area of House is 147 sq m / 1,582 sq ft

Area of Garage is 54 sq m / 581 sq ft.