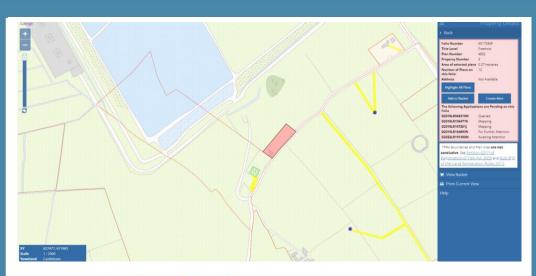

## Garrylaun Co. Kilkenny

52.797768, -7.597048

#### Planning Ref No 22/590

Full planning to renovate and extend dwellinghouse, install septic tank with percolation system and to construct a garage to rear of site.

Proposed area of House is 147 sq m / 1,582 sq ft