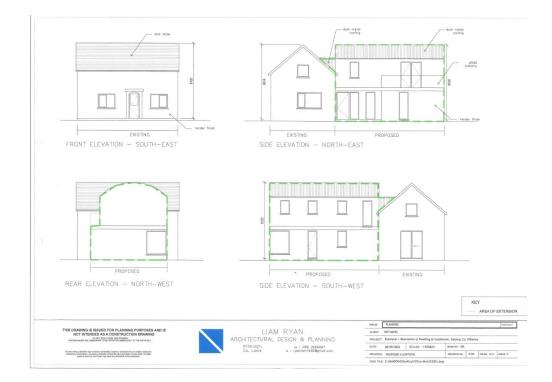

#### Planning Ref No 22/590

Full planning to renovate and extend dwellinghouse, install septic tank with percolation system and to construct a garage to rear of site.

Proposed area of House is 147 sq m / 1,582 sq ft

Area of Garage is 54 sq m / 581 sq ft.