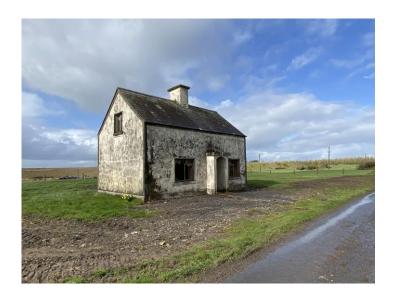

## SITE FOR SALE WITH FULL PLANNING PERMISSION

GUIDE PRICE: €125,000

#### Planning Ref No 22/590

Full planning to renovate and extend dwellinghouse, install septic tank with percolation system and to construct a garage to rear of site.

Proposed area of House is 147 sq m / 1,582 sq ft