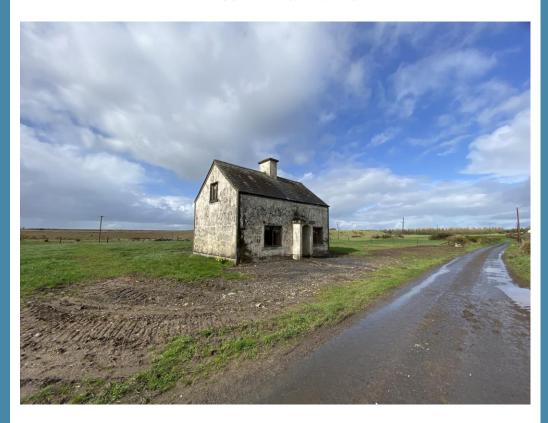

## SITE FOR SALE WITH FULL PLANNING PERMISSION

GUIDE PRICE: €125,000

#### Planning Ref No 22/590

Full planning to renovate and extend dwellinghouse, install septic tank with percolation system and to construct a garage to rear of site.

Proposed area of House is 147 sq m / 1,582 sq ft