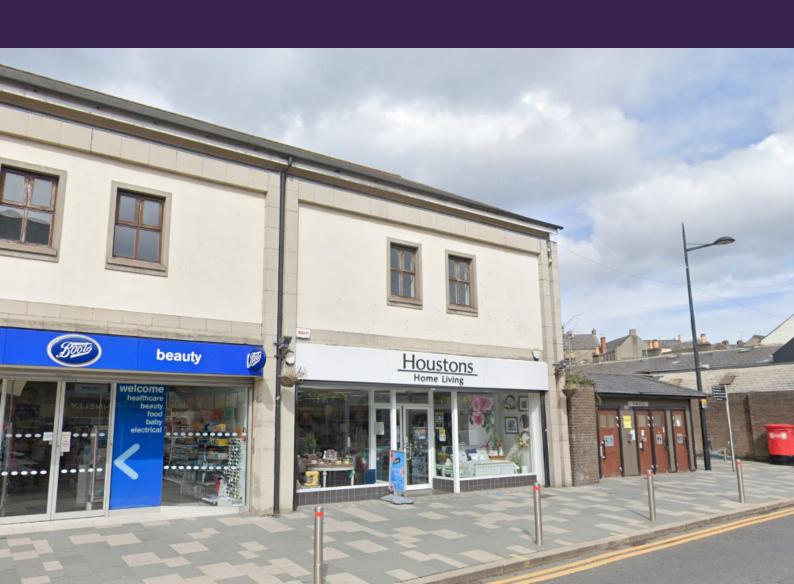

# **Description**

This ground floor mid terrace retail unit is finished to an excellent standard throughout to include:

- Double glazed windows
- Painted and plastered walls
- Concrete flooring

- Electric roller shutter
- WC facilities

The property is surrounded by a mix of commercial occupier to include; Boots Chemist, Hays Travel, Danske Bank, Santander, Lidl and B&M Bargains.