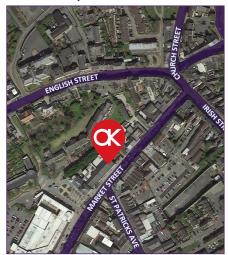

#### **Location Map**

# Location

Downpatrick is a busy market town located approximately 22 miles south of Belfast with a population of 21,916 (2021 census). The property itself occupies a prominent position on Market Street, the town's main retail pitch.