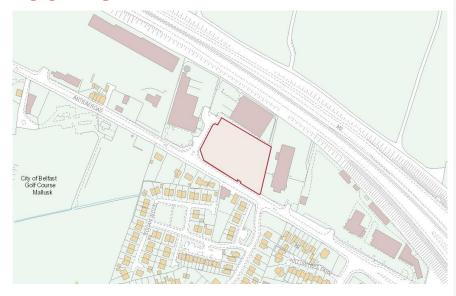

#### LOCATION

Sandyknowes Business Park is located on the periphery of Mallusk, one of the Province's premier commercial and industrial locations. Major companies who have recognised its strategic location include Marks & Spencer, The Post Office, British Telecom and Boxmore International.

Sandyknowes Business Park enjoys a prominent position fronting the Antrim line affording direct access to the M2 Motorway at Sandyknowes Roundabout providing quick access to Belfast City

Centre, Belfast City and International Airports, Belfast and Larne harbours and the M1, M2 and the M3 Motorway network.