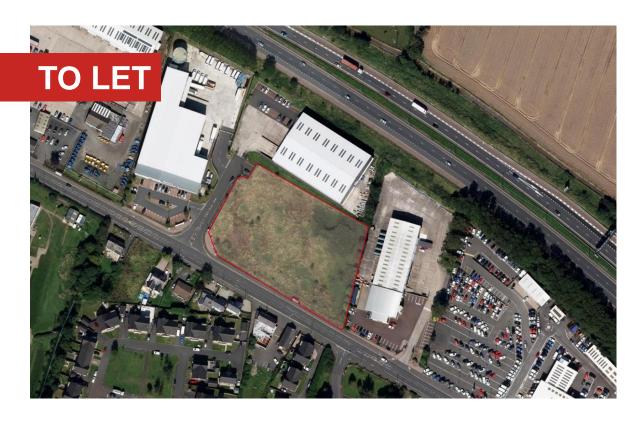

## **Design & Build Opportunities**

Sandyknowes Business Park 605a Antrim Road Mallusk **BT36 4RY** 

- Located in Mallusk, one of the province's premier commercial / industrial locations
- Site extends to approx. 2 acres

#### LOCATION

Sandyknowes Business Park is located on the periphery of Mallusk, one of the Province's premier commercial and industrial locations. Major companies who have recognised its strategic location include Marks & Spencer, The Post Office, British Telecom and Boxmore International.

#### **DESCRIPTION**

Sandyknowes Business Park extends to approximately 5 acres with over 60,000 sq ft of built accommodation let to a number of major companies including Expeditors, Movianto The Self Storage Company, Chandler KBS, and Irwin M&E.

Sandyknowes Business Park can offer design and build office or industrial units from a range of sizes.

Outline planning permission granted on 28 June 2011 for a mixed use development to include storage/ distribution units, hotel with restaurant, local retail convenience unit with associated parking (Ref: U/2008/0340/O).