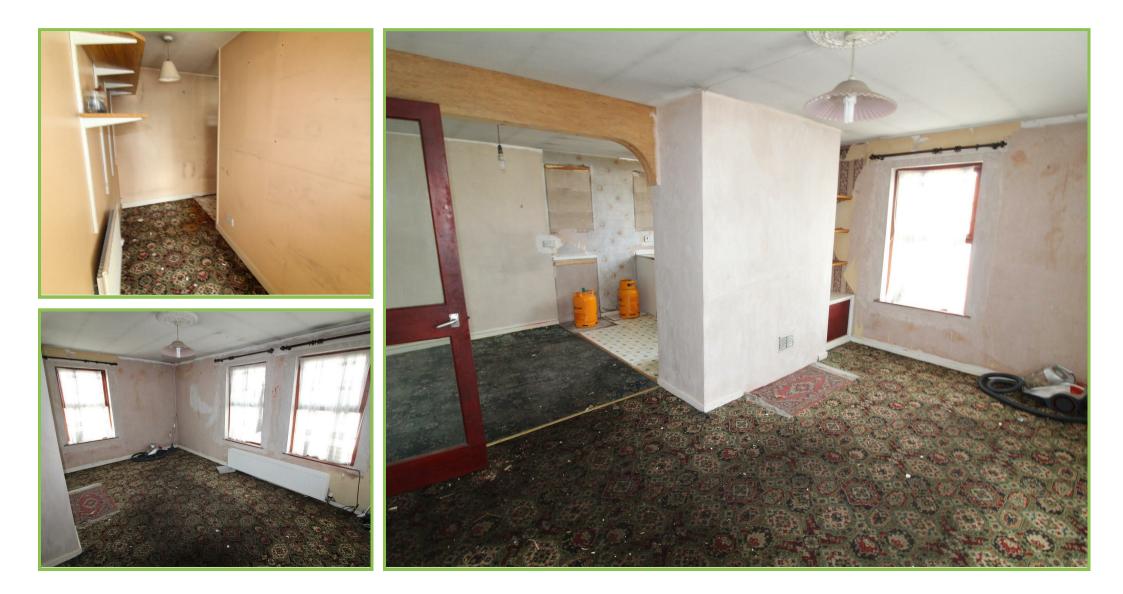

**Front door** Stairs to first floor.

**Storage area** with shelving.

Bedroom One 10'03 x 6'09 Rear facing.

Bedroom Two 12'08 x 9'05 Front facing.

Bathroom Panelled bath, low flush w.c., pedestal wash hand basin.

**Storage cupboard** Walk in storage cupboard.

Living/Kitchen/dining 19'09 x 14'10

**Outside** Shared yard to the rear.

Please note we have not tested the services or systems in this property. Purchasers should make/commission their own inspections if they feel it is necessary.