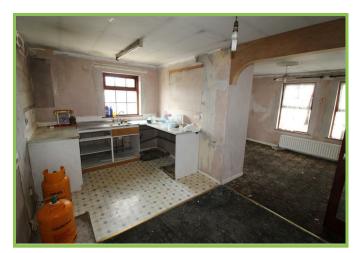

**Storage cupboard** Walk in storage cupboard.

Living/Kitchen/dining 19'09 x 14'10

**Outside** Shared yard to the rear.

Please note we have not tested the services or systems in this property. Purchasers should make/commission their own inspections if they feel it is necessary.