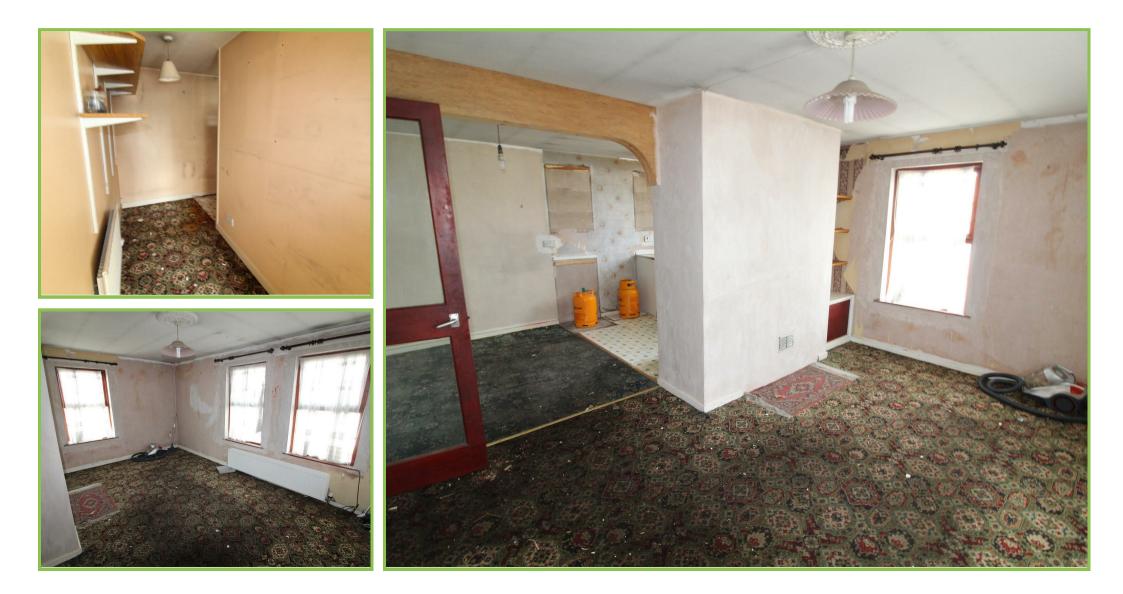

## 2 Mary Street, Downpatrick, BT30 6AZ

Although in need of some updating this first floor apartment offers two bedrooms, open plan living/kitchen/dining area and bathroom. There is also access to a rear shared enclosed yard. Situated within walking distance to the towns amenities and easy access to Downe Hospital and Downshire Civic centre. The property will appeal to first time buyers and investors alike. PLEASE NOTE - There is an issue that needs to be resolved with the current heating system.

**Storage cupboard** Walk in storage cupboard.

Living/Kitchen/dining 19'09 x 14'10

**Outside** Shared yard to the rear.

Please note we have not tested the services or systems in this property. Purchasers should make/commission their own inspections if they feel it is necessary.