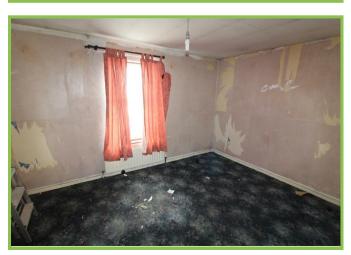

**Front door** Stairs to first floor.

**Storage area** with shelving.

Bedroom One 10'03 x 6'09 Rear facing.

Bedroom Two 12'08 x 9'05 Front facing.

Bathroom Panelled bath, low flush w.c., pedestal wash hand basin.