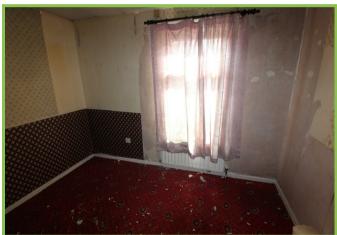

**Front door** Stairs to first floor.

**Storage area** with shelving.

Bedroom One 10'03 x 6'09 Rear facing.

Bedroom Two 12'08 x 9'05 Front facing.

Bathroom Panelled bath, low flush w.c., pedestal wash hand basin.