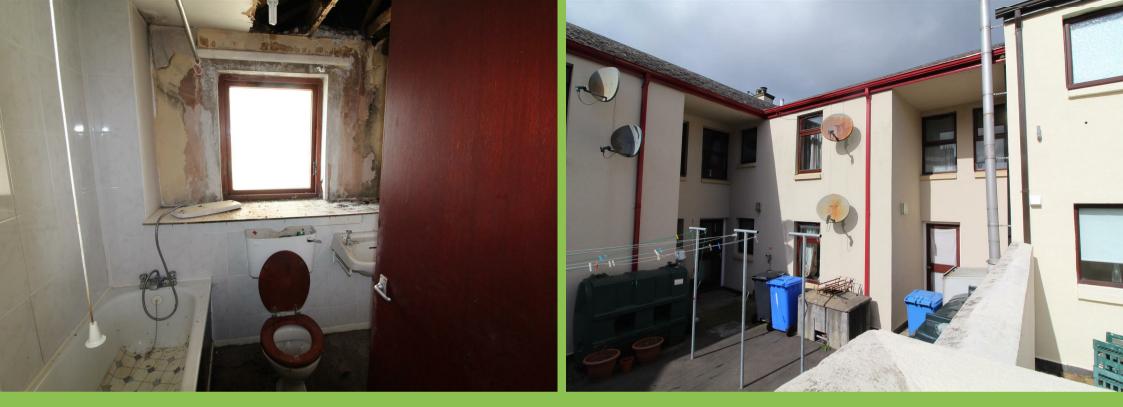

**Front door** Stairs to first floor.

**Storage area** with shelving.

Bedroom One 10'03 x 6'09 Rear facing.

Bedroom Two 12'08 x 9'05 Front facing.

Bathroom Panelled bath, low flush w.c., pedestal wash hand basin.

**Storage cupboard** Walk in storage cupboard.

Living/Kitchen/dining 19'09 x 14'10

**Outside** Shared yard to the rear.

Please note we have not tested the services or systems in this property. Purchasers should make/commission their own inspections if they feel it is necessary.