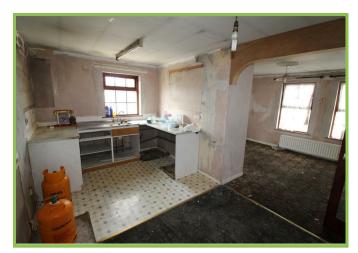

## 2 Mary Street, Downpatrick, BT30 6AZ

Although in need of some updating this first floor apartment offers two bedrooms, open plan living/kitchen/dining area and bathroom. There is also access to a rear shared enclosed yard. Situated within walking distance to the towns amenities and easy access to Downe Hospital and Downshire Civic centre. The property will appeal to first time buyers and investors alike. PLEASE NOTE - There is an issue that needs to be resolved with the current heating system.

**Storage cupboard** Walk in storage cupboard.

Living/Kitchen/dining 19'09 x 14'10

**Outside** Shared yard to the rear.

Please note we have not tested the services or systems in this property. Purchasers should make/commission their own inspections if they feel it is necessary.