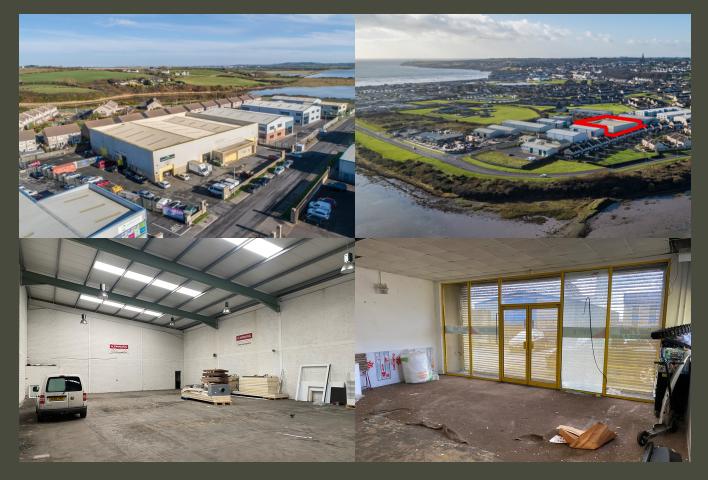

Unit 4A, Riverstown Business Park Tramore Waterford

PRSA Licence No. 001644-001882 \*\*COMMERCIAL WAREHOUSE FOR SALE\*\* Unit 4A, Riverstown Business Park, Tramore, Co.Waterford. Rare opportunity to purchase this high profile 469m2 light industrial/commercial premises in the thriving Riverstown Business Park in Tramore. The unit offers access to a large warehouse/showroom via a roller shutter door positioned at the front alongside a pedestrian/customer entrance into a lobby area.

- Parking is available for up to 10 spaces in front of the unit
- 3 Phase power.
- Roller shutter door.

## **Ground Floor**

Warehouse/Showroom: Roller shutter doors and positioned at the front alongside a pedestrian/customer entrance into a lobby area.

#### **Outside and Services:**

Features: Ample parking for up 10 spaces in front of the unit. Roller shutter doors.

3-Phase power.