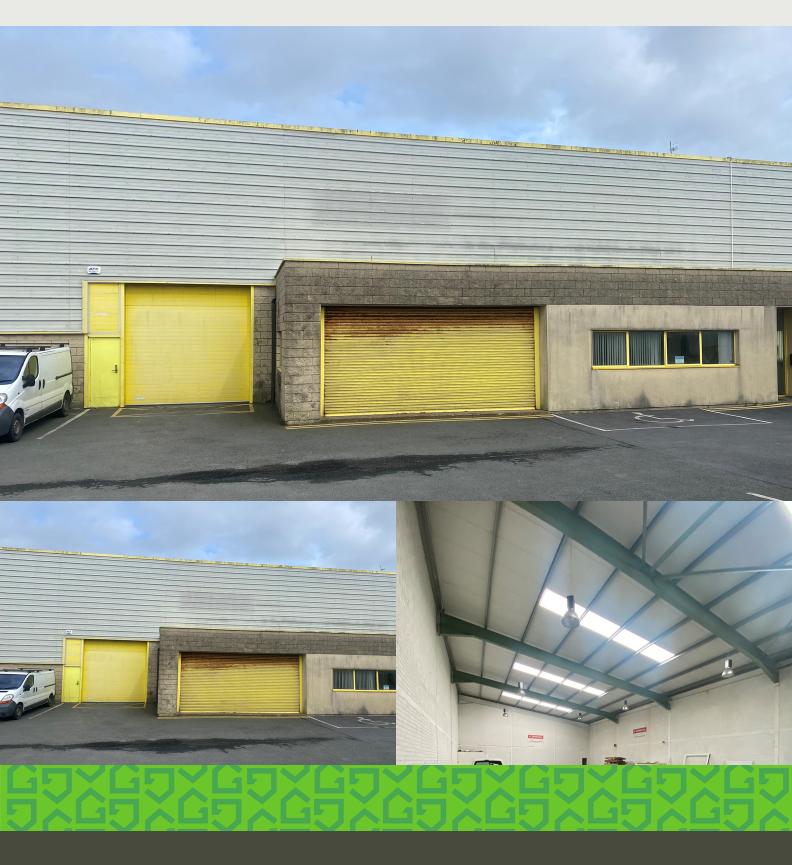

Unit 4A, Riverstown Business Park Tramore Waterford

PRSA Licence No. 001644-001882 \*\*COMMERCIAL WAREHOUSE FOR SALE\*\* Unit 4A, Riverstown Business Park, Tramore, Co.Waterford. Rare opportunity to purchase this high profile 469m2 light industrial/commercial premises in the thriving Riverstown Business Park in Tramore. The unit offers access to a large warehouse/showroom via a roller shutter door positioned at the front alongside a pedestrian/customer entrance into a lobby area.

- Parking is available for up to 10 spaces in front of the unit
- 3 Phase power.
- Roller shutter door.

## **Ground Floor**

Warehouse/Showroom: Roller shutter doors and positioned at the front alongside a pedestrian/customer entrance into a lobby area.

#### **Outside and Services:**

Features: Ample parking for up 10 spaces in front of the unit. Roller shutter doors.

3-Phase power.