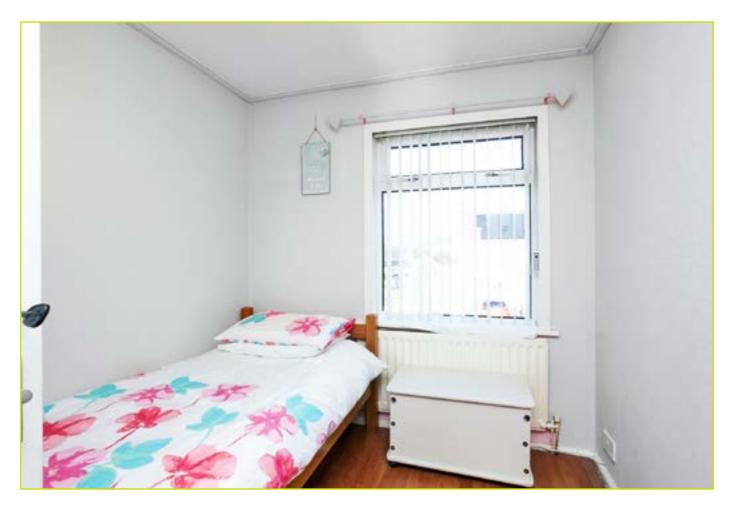

First Floor

**LANDING:** Wood strip flooring, roof space access, linen

BEDROOM (1): 12' 0" x 10' 2" (3.67m x 3.11m) Built in double robes, wood strip flooring

BEDROOM (2): 12' 1" x 11' 11" (3.69m x 3.62m)

Wood strip flooring, cornicing

BEDROOM (3): 8' 10" x 7' 5" (2.68m x 2.27m) Wood strip flooring, built in storage

**BATHROOM:** Panel bath with chrome taps, pedestal wash hand basin with chrome taps, low flush w.c, tongue and groove ceiling, tiled floor, fully tiled walls