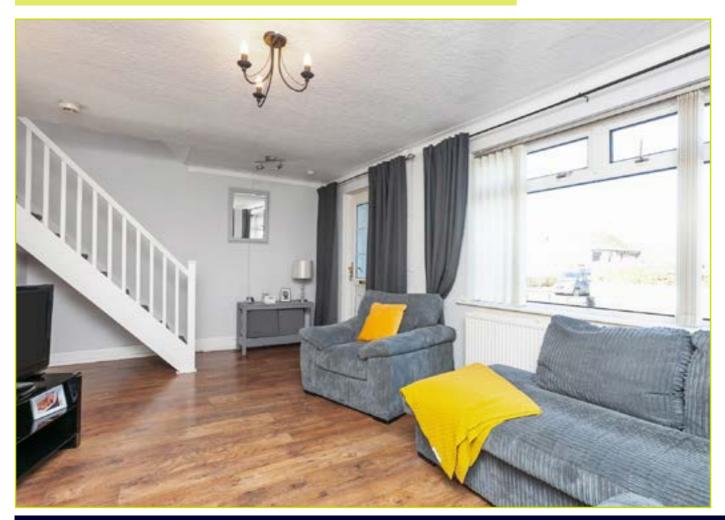

The accommodation briefly comprises of a bright and spacious living room with feature fireplace, a rear dining room with sliding doors leading to the rear garden and a modern kitchen on the ground floor. Three generous bedrooms and a well appointed bathroom are to the first floor.

#### **ACCOMMODATION:**

**Ground Floor** 

**ENTRANCE PORCH:** 

Tiled floor, pvc door

LIVING ROOM: 18' 4" x 11' 8" (5.59m x 3.56m)

Wood strip flooring, feature fireplace with granite hearth and wooden mantle, cornicing