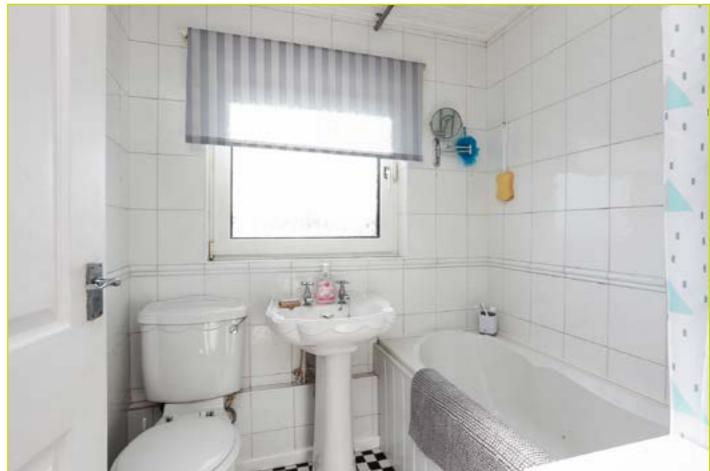

Wood strip flooring, cornicing

BEDROOM (3): 8' 10" x 7' 5" (2.68m x 2.27m) Wood strip flooring, built in storage

**BATHROOM:** Panel bath with chrome taps, pedestal wash hand basin with chrome taps, low flush w.c, tongue and groove ceiling, tiled floor, fully tiled walls