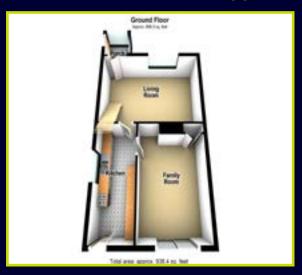

fridge freezer, partly tiled walls, tiled floor, tongue and groove ceiling

First Floor

**LANDING:** Wood strip flooring, roof space access, linen

BEDROOM (1): 12' 0" x 10' 2" (3.67m x 3.11m) Built in double robes, wood strip flooring

BEDROOM (2): 12' 1" x 11' 11" (3.69m x 3.62m)

Wood strip flooring, cornicing

BEDROOM (3): 8' 10" x 7' 5" (2.68m x 2.27m) Wood strip flooring, built in storage

**BATHROOM:** Panel bath with chrome taps, pedestal wash hand basin with chrome taps, low flush w.c, tongue and groove ceiling, tiled floor, fully tiled walls

Outside

**DETACHED GARAGE:** 15' 11" x 7' 7" (4.86m x 2.30m) Light, power.

Driveway parking to front and side.

Front garden in lawn. Decked rear garden with patio.















## **LOCATION MAP**



## **FLOOR PLANS (NOT TO SCALE)**







RESIDENTIAL

# Dougan

6 Orpen Shopping Centre Upper Lisburn Road Belfast BT10 0BG

Telephone 028 9030 8855

Email info@douganproperty.com

Web www. douganproperty.com



Dougan Residential for themselves and for the Vendors or Lessors of the property whose agents they are give notice that; i) these particulars are given without responsibility of Dougan Residential or the Vendors or Lessors as a general outline only, for the guidance of prospective purchasers or tenants, and do not constitute the whole or any part of an offer or contract; ii) Dougan Residential cannot guarantee the accuracy of any description, dimensions, references to condition, necessary permissions for use and occupation and other details contained herein and any prospective purchasers or tenants should not rely o