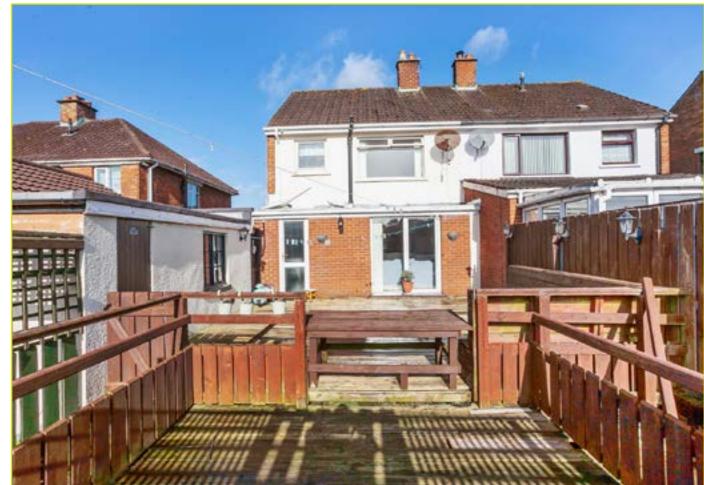

The property further benefits from driveway parking to the front and side, a detached garage and a decked rear garden with patio.

Early viewing is advised.

Outside

**DETACHED GARAGE:** 15' 11" x 7' 7" (4.86m x 2.30m) Light, power.

Driveway parking to front and side.

Front garden in lawn. Decked rear garden with patio.