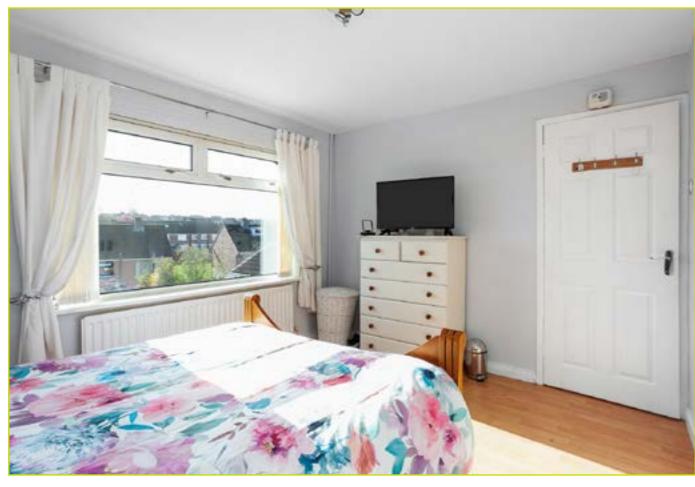

First Floor

**LANDING:** Wood strip flooring, roof space access, linen

BEDROOM (1): 12' 0" x 10' 2" (3.67m x 3.11m) Built in double robes, wood strip flooring

BEDROOM (2): 12' 1" x 11' 11" (3.69m x 3.62m)