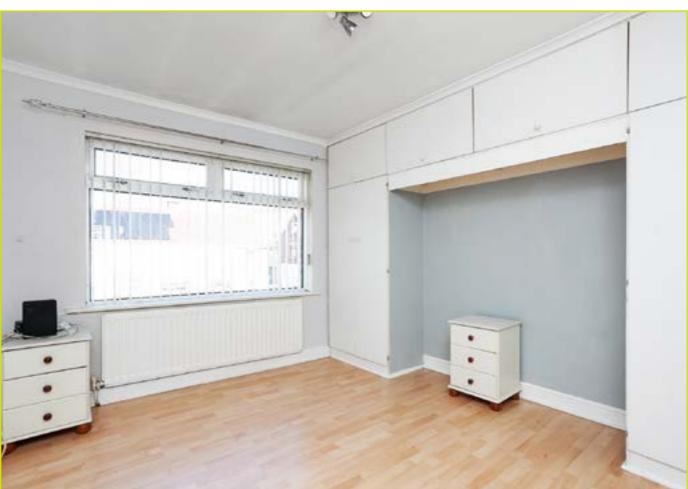

First Floor

**LANDING:** Wood strip flooring, roof space access, linen

BEDROOM (1): 12' 0" x 10' 2" (3.67m x 3.11m) Built in double robes, wood strip flooring

BEDROOM (2): 12' 1" x 11' 11" (3.69m x 3.62m)

Wood strip flooring, cornicing

BEDROOM (3): 8' 10" x 7' 5" (2.68m x 2.27m) Wood strip flooring, built in storage

**BATHROOM:** Panel bath with chrome taps, pedestal wash hand basin with chrome taps, low flush w.c, tongue and groove ceiling, tiled floor, fully tiled walls