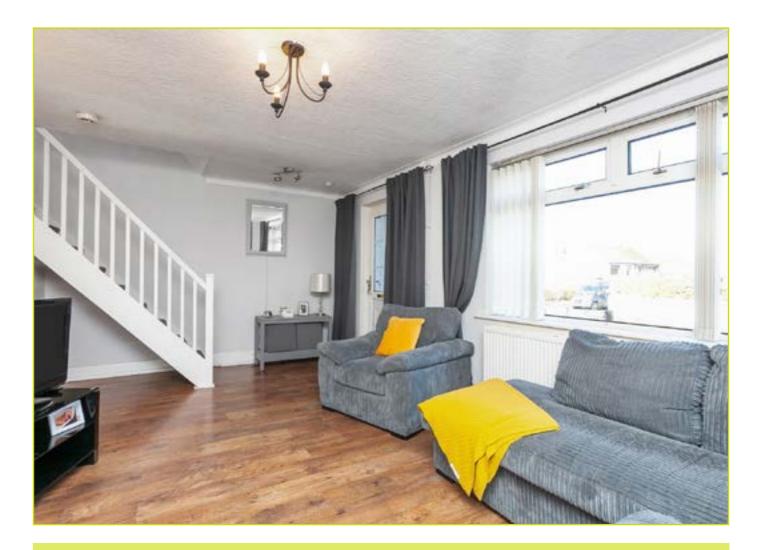

The accommodation briefly comprises of a bright and spacious living room with feature fireplace, a rear dining room with sliding doors leading to the rear garden and a modern kitchen on the ground floor. Three generous bedrooms and a well appointed bathroom are to the first floor.

#### **ACCOMMODATION:**

**Ground Floor** 

**ENTRANCE PORCH:** 

Tiled floor, pvc door

LIVING ROOM: 18' 4" x 11' 8" (5.59m x 3.56m)

Wood strip flooring, feature fireplace with granite hearth and wooden mantle, cornicing