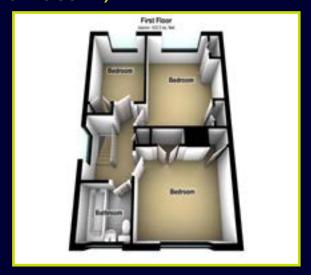

First Floor

**LANDING:** Wood strip flooring, roof space access, linen

BEDROOM (1): 12' 0" x 10' 2" (3.67m x 3.11m) Built in double robes, wood strip flooring

BEDROOM (2): 12' 1" x 11' 11" (3.69m x 3.62m)

Wood strip flooring, cornicing

BEDROOM (3): 8' 10" x 7' 5" (2.68m x 2.27m) Wood strip flooring, built in storage

**BATHROOM:** Panel bath with chrome taps, pedestal wash hand basin with chrome taps, low flush w.c, tongue and groove ceiling, tiled floor, fully tiled walls