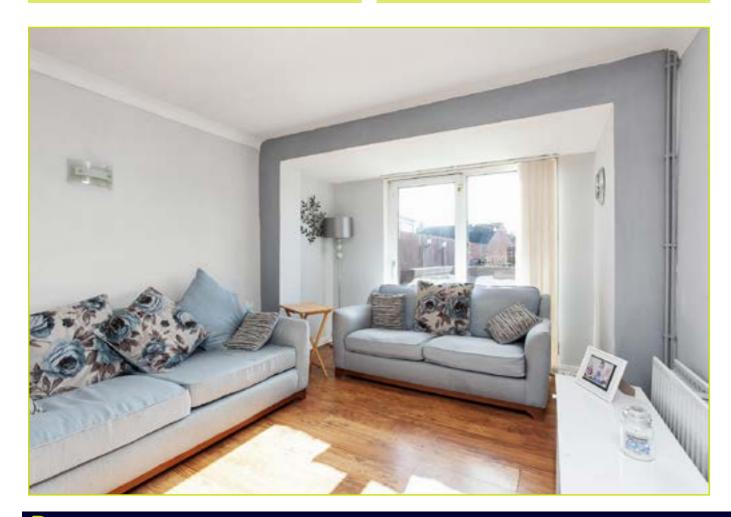

DINING ROOM: 15' 9" x 11' 3" (4.79m x 3.42m)

Wood strip flooring, cornicing, sliding door to rear garden

KITCHEN: 16' 2" x 6' 8" (4.92m x 2.03m)

Excellent range of high and low level units, chrome handles, wood effect work surfaces, stainless steel sink unit, space for oven and hob, space for fridge freezer, partly tiled walls, tiled floor, tongue and groove ceiling