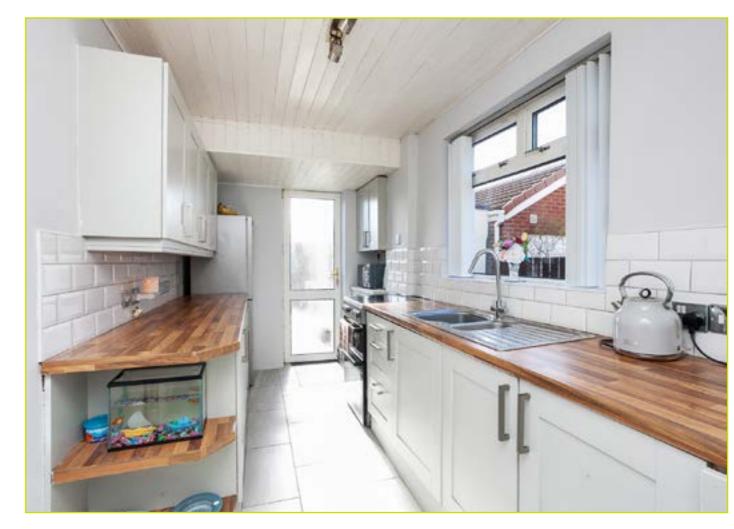

DINING ROOM: 15' 9" x 11' 3" (4.79m x 3.42m)

Wood strip flooring, cornicing, sliding door to rear garden

KITCHEN: 16' 2" x 6' 8" (4.92m x 2.03m)

Excellent range of high and low level units, chrome handles, wood effect work surfaces, stainless steel sink unit, space for oven and hob, space for fridge freezer, partly tiled walls, tiled floor, tongue and groove ceiling