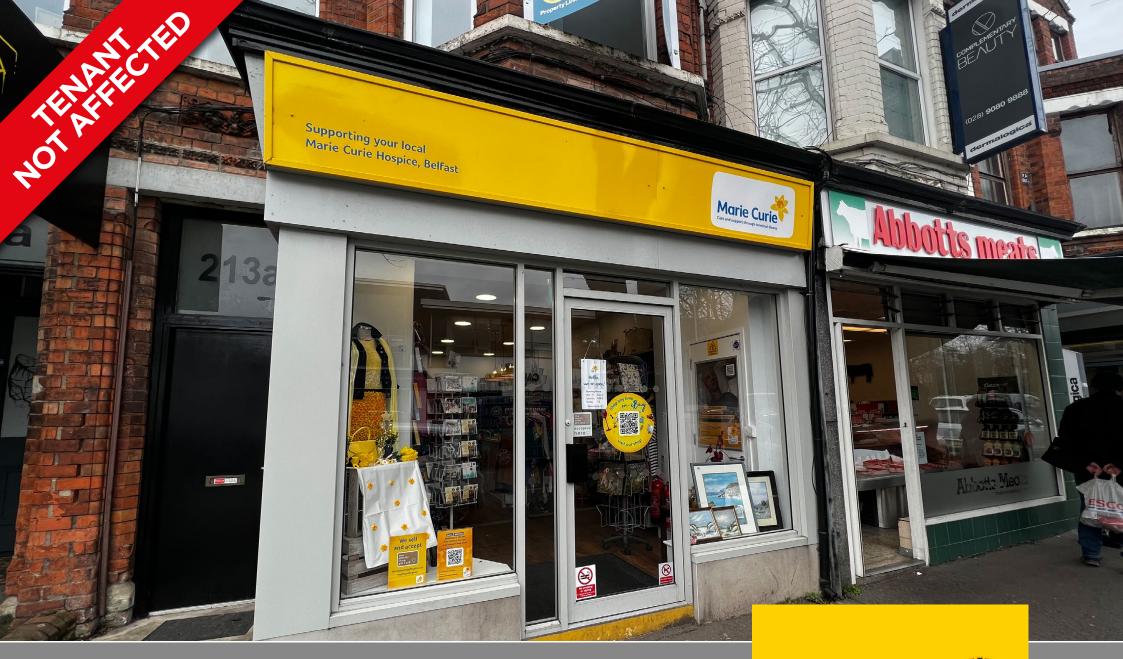

# For Sale Retail Investment

Ground Floor, 213 Lisburn Road, Belfast BT9 7EJ

### **SUMMARY**

- This property occupies a superb retailing location on a busy part of the Lisburn Road, one of Belfast's premier suburban shopping location.
- Surrounding businesses include Café Melrose, Abbotts Meats, Rumi Hair and The Man Shack.
- The premises benefit from recent refurbishment to include a new shop front, upgraded lighting and replastered/painted walls.
- Long term established tenant in place with lease renewal recently signed.