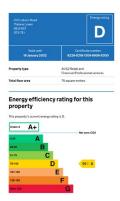

Area             | c.38.65 m | c.416 ft |
| Utility/Office/Storage | c.19.14 m | c.206 ft |
| Store 1                | c.3.63 m  | c.39 ft  |
| Store 2                | c.3.16 m  | c.34 ft  |
| Kitchenette            | c.6.29 m  | c.68 ft  |
| WC                     |           |          |
| Total                  | c.70.9 m  | c.763 ft |

### **SALES DETAILS**

Title Assumed Freehold or Long Leasehold,

subject to a nominal ground rent.

Price Offers around £180,000.

#### **RATES**

NAV £12,600 Rate in £ 2022/23 0.551045 Rates payable 22/23 £5,554.53

To include 20% Small Business Rates Relief

#### **VAT**

All prices and outgoings are exclusive of, but may be liable to Value Added Tax.





## For Sale Retail Investment

Ground Floor, 213 Lisburn Road, Belfast BT9 7EJ



### **EPC**



#### **INFORMATION**

For further information please contact:

Scott Lawther sl@mckibbin.co.uk

McKibbin Commercial Property Consultants

Chartered Surveyors

Callender House, 58-60 Upper Arthur Street, Belfast BT1 4GJ

02890 500 100 property@mckibbin.co.uk www.mckibbin.co.uk