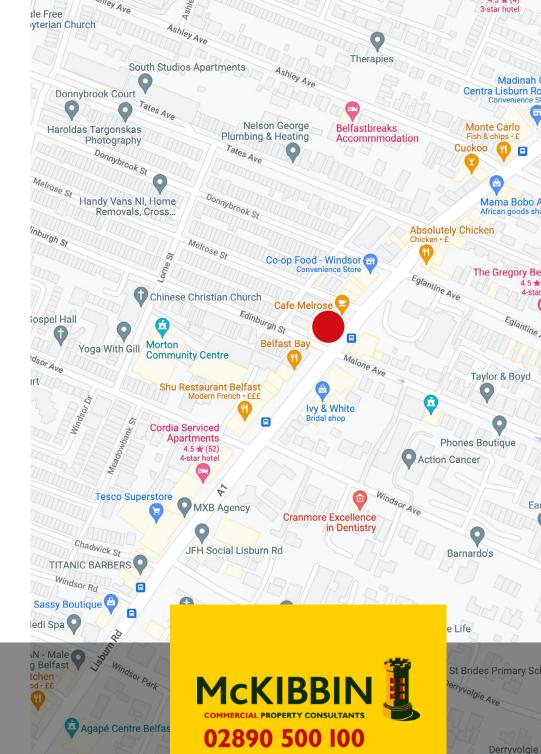

### **SUMMARY**

- This property occupies a superb retailing location on a busy part of the Lisburn Road, one of Belfast's premier suburban shopping location.
- Surrounding businesses include Café Melrose, Abbotts Meats, Rumi Hair and The Man Shack.
- The premises benefit from recent refurbishment to include a new shop front, upgraded lighting and replastered/painted walls.
- Long term established tenant in place with lease renewal recently signed.