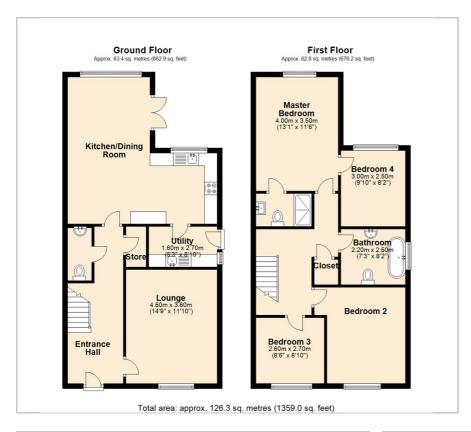

Upstairs the property boasts four beautiful bedrooms, master with en-suite, a large second double bedroom and two large single bedrooms. The fourth bedroom is currently being used as the dressing room however should be easily converted to the fourth bedroom should that be the wishes of the purchaser.

- Four bright bedrooms
- Master with en-suite
- Oil Fired Central Heating
- Extended Garage with motorised door
- Ornate Cornice Ceilings throughout
- Enclosed wall garden to the rear
- Asphalt drive to the side
- Large utility room

## Viewina

Please contact our Cairns and Downing Office on 02896 223 011 if you wish to arrange a viewing appointment for this property or require further information.

Floor Plan Area Map