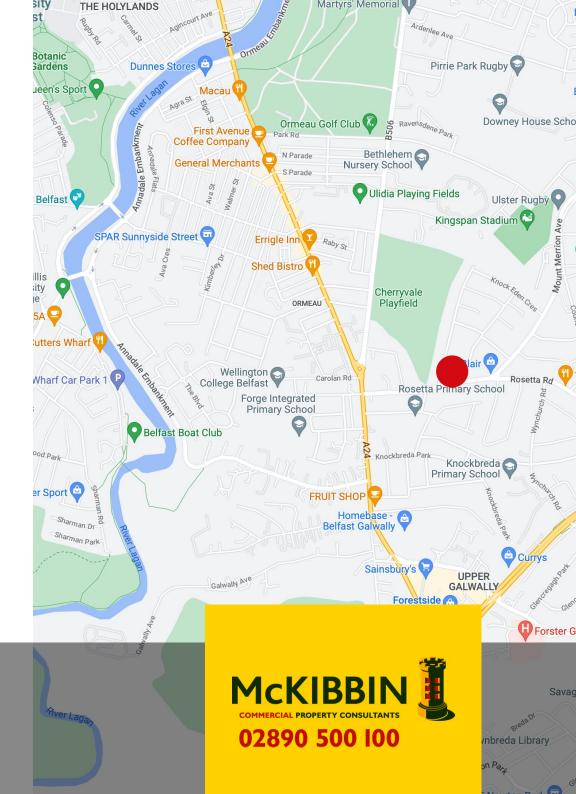

## **SUMMARY**

- The premises occupy an excellent location, 2.5 miles south-east of Belfast City Centre fronting the Knockbreda Road, just off the Ormeau Road.
- The premises are finished to a high standard to include carpeted floors, perimeter trunking, gas fired central heating, recessed and wall lighting and kitchen and are ready for immediate occupation.
- 4 dedicated car parking spaces.