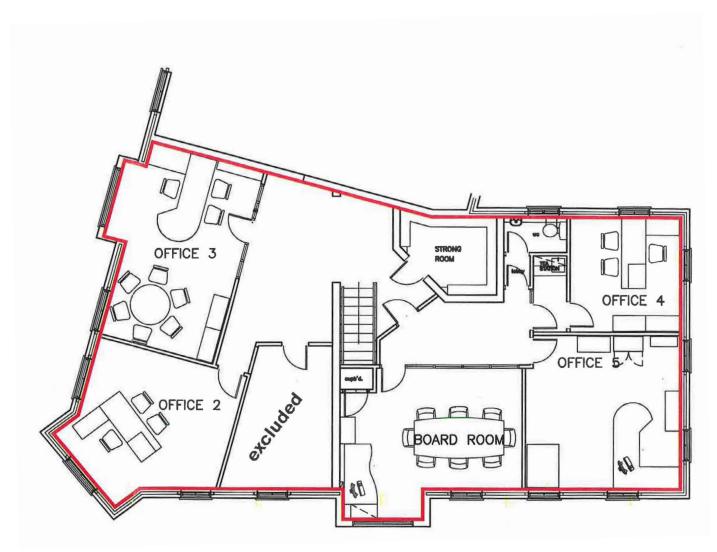

## **To Let Office Suite with Car Parking**

Lynden Gate, 50 Knockbreda Road, Belfast BT6 0JB

**First Floor Plan** 

Not To Scale. For indicative purposes only.

#### **ACCOMMODATION**

| Description         | Sq Ft   | Sq M    |
|---------------------|---------|---------|
| First Floor Offices | c.1,535 | c.142.6 |
|                     |         |         |

Comprising Boardroom, 4 offices, kitchen & WC and 4 dedicated car parking spaces